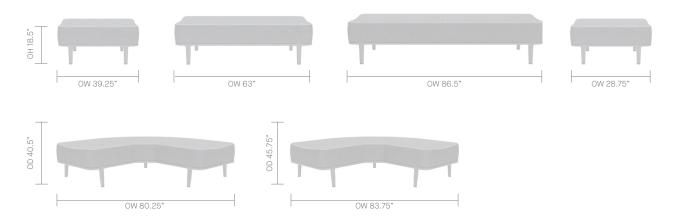

dios, a materials test center and prototyping lab.

#### **STANDARD FEATURES** (\*Selected models only)

- Traditional carcass construction with multi-density foam
- · Fully upholstered
- · Cast Aluminum frame
- · Plastic glides with leveling adjustment
- Rear screens, rear and side screens, or corner screens\*
- · End arms\*
- · 1" TFL rear mounted work top\*

#### **OPTIONAL FEATURES**

- · Frame integrated power unit options (See price guide)
- · Integral vertical cable management
- End arms | Single arms mid | Double arms intermediate
- · Magnetic dry whiteboard
- · Bag/Coat hooks
- · Felt glides
- · Two-tone upholstery
- · Choice of finish options available (See finish page)

#### PERFORMANCE STANDARDS

· SCS-EC10.3-2014 v. 4.0 Indoor Advantage Gold

# **DIMENSIONS**

## **OTTOMAN**





## **CANOPY**



# **DIMENSIONS**

## **REAR SCREEN**









## **REAR & SIDE SCREEN**













## **DIMENSIONS**

## RETREAT



#### **BRIDGING SCREEN**



## **FOOTSTOOL**



### 90° TWO LINK UNIT



#### **MATERIAL CONTENT**

Components are constructed of the following

| 81.06%             |        |
|--------------------|--------|
| Plywood            |        |
|                    | 11.68% |
| Aluminum Castings  |        |
|                    | 4.20%  |
| Aluminum Extrusion |        |
|                    | 0.42%  |
| Nylon (30% glass)  |        |
|                    | 2.10%  |
| Fabric             |        |
|                    | 0.55%  |
| Polycarbonate      |        |

#### **RECYCLED CONTENT**

Contains up to 17.00% of Recycled Material

|                    | 12.00