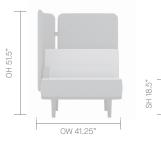

)

- Traditional carcass construction with multi-density foam
- · Fully upholstered
- · Cast Aluminum frame
- · Plastic glides with leveling adjustment
- Rear screens, rear and side screens, or corner screens\*
- · End arms\*
- · 1" TFL rear mounted work top\*

#### **OPTIONAL FEATURES**

- · Frame integrated power unit options (See price guide)
- · Integral vertical cable management
- End arms | Single arms mid | Double arms intermediate
- · Magnetic dry whiteboard
- · Bag/Coat hooks
- · Felt glides
- · Two-tone upholstery
- · Choice of finish options available (See finish page)

#### PERFORMANCE STANDARDS

· SCS-EC10.3-2014 v. 4.0 Indoor Advantage Gold

# **DIMENSIONS**

## **OTTOMAN**





## **CANOPY**



# **DIMENSIONS**

## **REAR SCREEN**









## **REAR & SIDE SCREEN**













## **DIMENSIONS**

## RETREAT



#### **BRIDGING SCREEN**



## **FOOTSTOOL**



### 90° TWO LINK UNIT



#### **MATERIAL CONTENT**

Components are constructed of the following

| 81.06%             |        |
|--------------------|--------|
| Plywood            |        |
|                    | 11.68% |
| Aluminum Castings  |        |
|                    | 4.20%  |
| Aluminum Extrusion |        |
|                    | 0.42%  |
| Nylon (30% glass)  |        |
|                    | 2.10%  |
| Fabric             |        |
|                    | 0.55%  |
| Polycarbonate      |        |

#### **RECYCLED CONTENT**

Contains up to 17.00% of Recycled Material

|                    | 12.00% |
|--------------------|--------|
| Aluminum Castings  |        |
|                    | 4.00%  |
|