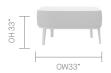

- · Plastic glides with leveling adjustment
- Rear screens, rear and side screens, or corner screens\*
- · End arms\*
- · 1" TFL rear mounted work top\*

#### **OPTIONAL FEATURES**

- · Frame integrated power unit options (See price guide)
- · Integral vertical cable management
- End arms | Single arms mid | Double arms intermediate
- · Magnetic dry whiteboard
- · Bag/Coat hooks
- · Felt glides
- · Two-tone upholstery
- · Choice of finish options available (See finish page)

#### PERFORMANCE STANDARDS

· SCS-EC10.3-2014 v. 4.0 Indoor Advantage Gold

# **DIMENSIONS**

## **OTTOMAN**





## **CANOPY**



# **DIMENSIONS**

## **REAR SCREEN**









## **REAR & SIDE SCREEN**













## **DIMENSIONS**

## RETREAT



#### **BRIDGING SCREEN**



## **FOOTSTOOL**



### 90° TWO LINK UNIT



#### **MATERIAL CONTENT**

Components are constructed of the following

| 81.06%             |        |
|--------------------|--------|
| Plywood            |        |
|                    | 11.68% |
| Aluminum Castings  |        |
|                    | 4.20%  |
| Aluminum Extrusion |        |
|                    | 0.42%  |
| Nylon (30% glass)  |        |
|                    | 2.10%  |
| Fabric             |        |
|                    | 0.55%  |
| Polycarbonate      |        |

#### **RECYCLED CONTENT**

Contains up to 17.00% of Recycled Material

|                    | 12.00% |
|--------------------|--------|
| Aluminum Castings  |        |
|                    | 4.00%  |
| Aluminum Extrusion |        |
|                    | 1.00%  |
| Fabric             |        |

#### **RECYCL