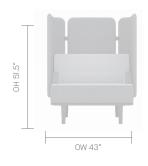

els only)

- Traditional carcass construction with multi-density foam
- · Fully upholstered
- · Cast Aluminum frame
- · Plastic glides with leveling adjustment
- Rear screens, rear and side screens, or corner screens\*
- · End arms\*
- · 1" TFL rear mounted work top\*

#### **OPTIONAL FEATURES**

- · Frame integrated power unit options (See price guide)
- · Integral vertical cable management
- End arms | Single arms mid | Double arms intermediate
- · Magnetic dry whiteboard
- · Bag/Coat hooks
- · Felt glides
- · Two-tone upholstery
- · Choice of finish options available (See finish page)

#### PERFORMANCE STANDARDS

· SCS-EC10.3-2014 v. 4.0 Indoor Advantage Gold

# **DIMENSIONS**

## **OTTOMAN**





## **CANOPY**



# **DIMENSIONS**

## **REAR SCREEN**









## **REAR & SIDE SCREEN**













## **DIMENSIONS**

## RETREAT



#### **BRIDGING SCREEN**



## **FOOTSTOOL**



### 90° TWO LINK UNIT



#### **MATERIAL CONTENT**

Components are constructed of the following

| 81.06%             |        |
|--------------------|--------|
| Plywood            |        |
|                    | 11.68% |
| Aluminum Castings  |        |
|                    | 4.20%  |
| Aluminum Extrusion |        |
|                    | 0.42%  |
| Nylon (30% glass)  |        |
|                    | 2.10%  |
| Fabric             |        |
|                    | 0.55%  |
| Polycarbonate      |        |

#### **RECYCLED CONTENT**

Contains up to 17.00% of Recycled Material

|                    | 12.00% |
|--------------------|--------|
| Aluminum Castings  |        |
|                    | 4.0