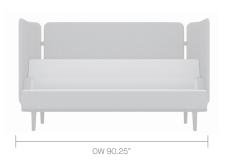

only)

- Traditional carcass construction with multi-density foam
- · Fully upholstered
- · Cast Aluminum frame
- · Plastic glides with leveling adjustment
- Rear screens, rear and side screens, or corner screens\*
- · End arms\*
- · 1" TFL rear mounted work top\*

#### **OPTIONAL FEATURES**

- · Frame integrated power unit options (See price guide)
- · Integral vertical cable management
- End arms | Single arms mid | Double arms intermediate
- · Magnetic dry whiteboard
- · Bag/Coat hooks
- · Felt glides
- · Two-tone upholstery
- · Choice of finish options available (See finish page)

#### PERFORMANCE STANDARDS

· SCS-EC10.3-2014 v. 4.0 Indoor Advantage Gold

# **DIMENSIONS**

## **OTTOMAN**





## **CANOPY**



# **DIMENSIONS**

## **REAR SCREEN**









## **REAR & SIDE SCREEN**













## **DIMENSIONS**

## RETREAT



#### **BRIDGING SCREEN**



## **FOOTSTOOL**



### 90° TWO LINK UNIT



#### **MATERIAL CONTENT**

Components are constructed of the following

| 81.06%             |        |
|--------------------|--------|
| Plywood            |        |
|                    | 11.68% |
| Aluminum Castings  |        |
|                    | 4.20%  |
| Aluminum Extrusion |        |
|                    | 0.42%  |
| Nylon (30% glass)  |        |
|                    | 2.10%  |
| Fabric             |        |
|                    | 0.55%  |
| Polycarbonate      |        |

#### **RECYCLED CONTENT**

Contains up to 17.00% of Recycled Material

|                    | 12.00% |
|--------------------|--------|
| Aluminum Castings  |        |
|                    | 4.00%