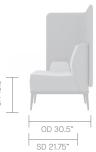

- Traditional carcass construction with multi-density foam
- · Fully upholstered
- · Cast Aluminum frame
- · Plastic glides with leveling adjustment
- Rear screens, rear and side screens, or corner screens\*
- · End arms\*
- · 1" TFL rear mounted work top\*

#### **OPTIONAL FEATURES**

- · Frame integrated power unit options (See price guide)
- · Integral vertical cable management
- End arms | Single arms mid | Double arms intermediate
- · Magnetic dry whiteboard
- · Bag/Coat hooks
- · Felt glides
- · Two-tone upholstery
- · Choice of finish options available (See finish page)

#### PERFORMANCE STANDARDS

· SCS-EC10.3-2014 v. 4.0 Indoor Advantage Gold

# **DIMENSIONS**

## **OTTOMAN**





## **CANOPY**



# **DIMENSIONS**

## **REAR SCREEN**









## **REAR & SIDE SCREEN**













## **DIMENSIONS**

## RETREAT



#### **BRIDGING SCREEN**



## **FOOTSTOOL**



### 90° TWO LINK UNIT



#### **MATERIAL CONTENT**

Components are constructed of the following

| 81.06%             |        |
|--------------------|--------|
| Plywood            |        |
|                    | 11.68% |
| Aluminum Castings  |        |
|                    | 4.20%  |
| Aluminum Extrusion |        |
|                    | 0.42%  |
| Nylon (30% glass)  |        |
|                    | 2.10%  |
| Fabric             |        |
|                    | 0.55%  |
| Polycarbonate      |        |

#### **RECYCLED CONTENT**

Contains up to 17.00% of Recycled Material

|                    | 12.00% |
|--------------------|--------|
| Aluminum Castings  |        |
|                    | 4.00%  |
| Al