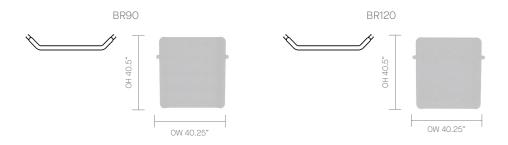

· Fully upholstered
- · Cast Aluminum frame
- · Plastic glides with leveling adjustment
- Rear screens, rear and side screens, or corner screens\*
- · End arms\*
- · 1" TFL rear mounted work top\*

#### **OPTIONAL FEATURES**

- · Frame integrated power unit options (See price guide)
- · Integral vertical cable management
- End arms | Single arms mid | Double arms intermediate
- · Magnetic dry whiteboard
- · Bag/Coat hooks
- · Felt glides
- · Two-tone upholstery
- · Choice of finish options available (See finish page)

#### PERFORMANCE STANDARDS

· SCS-EC10.3-2014 v. 4.0 Indoor Advantage Gold

# **DIMENSIONS**

## **OTTOMAN**





## **CANOPY**



# **DIMENSIONS**

## **REAR SCREEN**









## **REAR & SIDE SCREEN**













## **DIMENSIONS**

## RETREAT



#### **BRIDGING SCREEN**



## **FOOTSTOOL**



### 90° TWO LINK UNIT



#### **MATERIAL CONTENT**

Components are constructed of the following

| 81.06%             |        |
|--------------------|--------|
| Plywood            |        |
|                    | 11.68% |
| Aluminum Castings  |        |
|                    | 4.20%  |
| Aluminum Extrusion |        |
|                    | 0.42%  |
| Nylon (30% glass)  |        |
|                    | 2.10%  |
| Fabric             |        |
|                    | 0.55%  |
| Polycarbonate      |        |

#### **RECYCLED CONTENT**

Contains up to 17.00% of Recycled Material

|                    | 12.00% |
|--------------------|--------|
| Aluminum Castings  |        |
|                    | 4.00%  |
| Aluminum Extrusion |        |
|                    | 1.00%  |
|