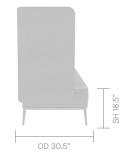

ly)

- Traditional carcass construction with multi-density foam
- · Fully upholstered
- · Cast Aluminum frame
- · Plastic glides with leveling adjustment
- Rear screens, rear and side screens, or corner screens\*
- · End arms\*
- · 1" TFL rear mounted work top\*

#### **OPTIONAL FEATURES**

- · Frame integrated power unit options (See price guide)
- · Integral vertical cable management
- End arms | Single arms mid | Double arms intermediate
- · Magnetic dry whiteboard
- · Bag/Coat hooks
- · Felt glides
- · Two-tone upholstery
- · Choice of finish options available (See finish page)

#### PERFORMANCE STANDARDS

· SCS-EC10.3-2014 v. 4.0 Indoor Advantage Gold

# **DIMENSIONS**

## **OTTOMAN**





## **CANOPY**



# **DIMENSIONS**

## **REAR SCREEN**









## **REAR & SIDE SCREEN**













## **DIMENSIONS**

## RETREAT



#### **BRIDGING SCREEN**



## **FOOTSTOOL**



### 90° TWO LINK UNIT



#### **MATERIAL CONTENT**

Components are constructed of the following

| 81.06%             |        |
|--------------------|--------|
| Plywood            |        |
|                    | 11.68% |
| Aluminum Castings  |        |
|                    | 4.20%  |
| Aluminum Extrusion |        |
|                    | 0.42%  |
| Nylon (30% glass)  |        |
|                    | 2.10%  |
| Fabric             |        |
|                    | 0.55%  |
| Polycarbonate      |        |

#### **RECYCLED CONTENT**

Contains up to 17.00% of Recycled Material

|                    | 12.00% |
|--------------------|--------|
| Aluminum Castings  |        |
|                    | 4.00%  |