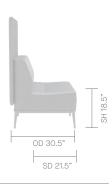

RD FEATURES** (\*Selected models only)

- Traditional carcass construction with multi-density foam
- · Fully upholstered
- · Cast Aluminum frame
- · Plastic glides with leveling adjustment
- Rear screens, rear and side screens, or corner screens\*
- · End arms\*
- · 1" TFL rear mounted work top\*

#### **OPTIONAL FEATURES**

- · Frame integrated power unit options (See price guide)
- · Integral vertical cable management
- End arms | Single arms mid | Double arms intermediate
- · Magnetic dry whiteboard
- · Bag/Coat hooks
- · Felt glides
- · Two-tone upholstery
- · Choice of finish options available (See finish page)

#### PERFORMANCE STANDARDS

· SCS-EC10.3-2014 v. 4.0 Indoor Advantage Gold

# **DIMENSIONS**

## **OTTOMAN**





## **CANOPY**



# **DIMENSIONS**

## **REAR SCREEN**









## **REAR & SIDE SCREEN**













## **DIMENSIONS**

## RETREAT



#### **BRIDGING SCREEN**



## **FOOTSTOOL**



### 90° TWO LINK UNIT



#### **MATERIAL CONTENT**

Components are constructed of the following

| 81.06%             |        |
|--------------------|--------|
| Plywood            |        |
|                    | 11.68% |
| Aluminum Castings  |        |
|                    | 4.20%  |
| Aluminum Extrusion |        |
|                    | 0.42%  |
| Nylon (30% glass)  |        |
|                    | 2.10%  |
| Fabric             |        |
|                    | 0.55%  |
| Polycarbonate      |        |

#### **RECYCLED CONTENT**

Contains up to 17.00% of Recycled Material

|                    | 12.00% |
|--------------------|--------|
| Aluminum Castings  |