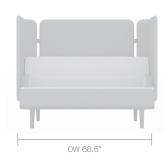

s only)

- Traditional carcass construction with multi-density foam
- · Fully upholstered
- · Cast Aluminum frame
- · Plastic glides with leveling adjustment
- Rear screens, rear and side screens, or corner screens\*
- · End arms\*
- · 1" TFL rear mounted work top\*

#### **OPTIONAL FEATURES**

- · Frame integrated power unit options (See price guide)
- · Integral vertical cable management
- End arms | Single arms mid | Double arms intermediate
- · Magnetic dry whiteboard
- · Bag/Coat hooks
- · Felt glides
- · Two-tone upholstery
- · Choice of finish options available (See finish page)

#### PERFORMANCE STANDARDS

· SCS-EC10.3-2014 v. 4.0 Indoor Advantage Gold

# **DIMENSIONS**

## **OTTOMAN**





## **CANOPY**



# **DIMENSIONS**

## **REAR SCREEN**









## **REAR & SIDE SCREEN**













## **DIMENSIONS**

## RETREAT



#### **BRIDGING SCREEN**



## **FOOTSTOOL**



### 90° TWO LINK UNIT



#### **MATERIAL CONTENT**

Components are constructed of the following

| 81.06%             |        |
|--------------------|--------|
| Plywood            |        |
|                    | 11.68% |
| Aluminum Castings  |        |
|                    | 4.20%  |
| Aluminum Extrusion |        |
|                    | 0.42%  |
| Nylon (30% glass)  |        |
|                    | 2.10%  |
| Fabric             |        |
|                    | 0.55%  |
| Polycarbonate      |        |

#### **RECYCLED CONTENT**

Contains up to 17.00% of Recycled Material

|                    | 12.00% |
|--------------------|--------|
| Aluminum Castings  |        |
|                    | 4.00%