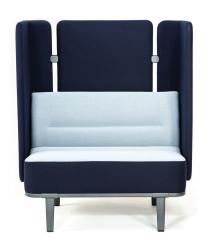

### **MOTE**

Mote has been designed to provide a holistic solution when designing dynamic environments. Created as a complete lounge seating range, no detail is an afterthought, with every inch having been given careful consideration to eliminate dead space. The Mote family includes sofas, ottomans, screens and accessories, each linking seamlessly to each other to create a combination of rectilinear and curvilinear forms for beautiful yet defined spaces.