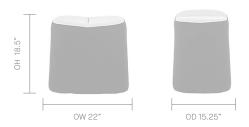

- · Cast Aluminum frame
- · Plastic glides with leveling adjustment
- Rear screens, rear and side screens, or corner screens\*
- · End arms\*
- · 1" TFL rear mounted work top\*

#### **OPTIONAL FEATURES**

- · Frame integrated power unit options (See price guide)
- · Integral vertical cable management
- End arms | Single arms mid | Double arms intermediate
- · Magnetic dry whiteboard
- · Bag/Coat hooks
- · Felt glides
- · Two-tone upholstery
- · Choice of finish options available (See finish page)

#### PERFORMANCE STANDARDS

· SCS-EC10.3-2014 v. 4.0 Indoor Advantage Gold

# **DIMENSIONS**

## **OTTOMAN**





## **CANOPY**



# **DIMENSIONS**

## **REAR SCREEN**









## **REAR & SIDE SCREEN**













## **DIMENSIONS**

## RETREAT



#### **BRIDGING SCREEN**



## **FOOTSTOOL**



### 90° TWO LINK UNIT



#### **MATERIAL CONTENT**

Components are constructed of the following

| 81.06%             |        |
|--------------------|--------|
| Plywood            |        |
|                    | 11.68% |
| Aluminum Castings  |        |
|                    | 4.20%  |
| Aluminum Extrusion |        |
|                    | 0.42%  |
| Nylon (30% glass)  |        |
|                    | 2.10%  |
| Fabric             |        |
|                    | 0.55%  |
| Polycarbonate      |        |

#### **RECYCLED CONTENT**

Contains up to 17.00% of Recycled Material

|                    | 12.00% |
|--------------------|--------|
| Aluminum Castings  |        |
|                    | 4.00%  |
| Aluminum Extrusion |        |
|                    | 1.00%  |
| Fabric