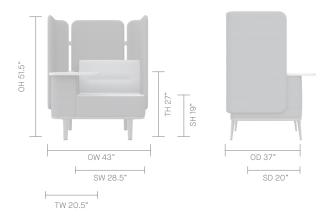

on with multi-density foam
- · Fully upholstered
- · Cast Aluminum frame
- · Plastic glides with leveling adjustment
- Rear screens, rear and side screens, or corner screens\*
- · End arms\*
- · 1" TFL rear mounted work top\*

#### **OPTIONAL FEATURES**

- · Frame integrated power unit options (See price guide)
- · Integral vertical cable management
- End arms | Single arms mid | Double arms intermediate
- · Magnetic dry whiteboard
- · Bag/Coat hooks
- · Felt glides
- · Two-tone upholstery
- · Choice of finish options available (See finish page)

#### PERFORMANCE STANDARDS

· SCS-EC10.3-2014 v. 4.0 Indoor Advantage Gold

# **DIMENSIONS**

## **OTTOMAN**





## **CANOPY**



# **DIMENSIONS**

## **REAR SCREEN**









## **REAR & SIDE SCREEN**













## **DIMENSIONS**

## RETREAT



#### **BRIDGING SCREEN**



## **FOOTSTOOL**



### 90° TWO LINK UNIT



#### **MATERIAL CONTENT**

Components are constructed of the following

| 81.06%             |        |
|--------------------|--------|
| Plywood            |        |
|                    | 11.68% |
| Aluminum Castings  |        |
|                    | 4.20%  |
| Aluminum Extrusion |        |
|                    | 0.42%  |
| Nylon (30% glass)  |        |
|                    | 2.10%  |
| Fabric             |        |
|                    | 0.55%  |
| Polycarbonate      |        |

#### **RECYCLED CONTENT**

Contains up to 17.00% of Recycled Material

|                    | 12.00% |
|--------------------|--------|
| Aluminum Castings  |        |
|                    | 4.00%  |
| Aluminum Extrusion |        |
|