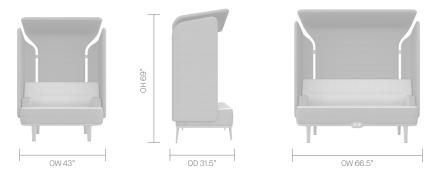

est center and prototyping lab.

#### **STANDARD FEATURES** (\*Selected models only)

- Traditional carcass construction with multi-density foam
- · Fully upholstered
- · Cast Aluminum frame
- · Plastic glides with leveling adjustment
- Rear screens, rear and side screens, or corner screens\*
- · End arms\*
- · 1" TFL rear mounted work top\*

#### **OPTIONAL FEATURES**

- · Frame integrated power unit options (See price guide)
- · Integral vertical cable management
- End arms | Single arms mid | Double arms intermediate
- · Magnetic dry whiteboard
- · Bag/Coat hooks
- · Felt glides
- · Two-tone upholstery
- · Choice of finish options available (See finish page)

#### PERFORMANCE STANDARDS

· SCS-EC10.3-2014 v. 4.0 Indoor Advantage Gold

# **DIMENSIONS**

## **OTTOMAN**





## **CANOPY**



# **DIMENSIONS**

## **REAR SCREEN**









## **REAR & SIDE SCREEN**













## **DIMENSIONS**

## RETREAT



#### **BRIDGING SCREEN**



## **FOOTSTOOL**



### 90° TWO LINK UNIT



#### **MATERIAL CONTENT**

Components are constructed of the following

| 81.06%             |        |
|--------------------|--------|
| Plywood            |        |
|                    | 11.68% |
| Aluminum Castings  |        |
|                    | 4.20%  |
| Aluminum Extrusion |        |
|                    | 0.42%  |
| Nylon (30% glass)  |        |
|                    | 2.10%  |
| Fabric             |        |
|                    | 0.55%  |
| Polycarbonate      |        |

#### **RECYCLED CONTENT**

Contains up to 17.00% of Recycled Material

|                    | 12.00% |
|--------------