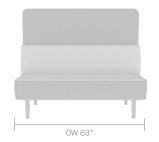

ANDARD FEATURES** (\*Selected models only)

- Traditional carcass construction with multi-density foam
- · Fully upholstered
- · Cast Aluminum frame
- · Plastic glides with leveling adjustment
- Rear screens, rear and side screens, or corner screens\*
- · End arms\*
- · 1" TFL rear mounted work top\*

#### **OPTIONAL FEATURES**

- · Frame integrated power unit options (See price guide)
- · Integral vertical cable management
- End arms | Single arms mid | Double arms intermediate
- · Magnetic dry whiteboard
- · Bag/Coat hooks
- · Felt glides
- · Two-tone upholstery
- · Choice of finish options available (See finish page)

#### PERFORMANCE STANDARDS

· SCS-EC10.3-2014 v. 4.0 Indoor Advantage Gold

# **DIMENSIONS**

## **OTTOMAN**





## **CANOPY**



# **DIMENSIONS**

## **REAR SCREEN**









## **REAR & SIDE SCREEN**













## **DIMENSIONS**

## RETREAT



#### **BRIDGING SCREEN**



## **FOOTSTOOL**



### 90° TWO LINK UNIT



#### **MATERIAL CONTENT**

Components are constructed of the following

| 81.06%             |        |
|--------------------|--------|
| Plywood            |        |
|                    | 11.68% |
| Aluminum Castings  |        |
|                    | 4.20%  |
| Aluminum Extrusion |        |
|                    | 0.42%  |
| Nylon (30% glass)  |        |
|                    | 2.10%  |
| Fabric             |        |
|                    | 0.55%  |
| Polycarbonate      |        |

#### **RECYCLED CONTENT**

Contains up to 17.00% of Recycled Material

|                    | 12.00% |
|--------------------|--------|
| Aluminum Castings  |