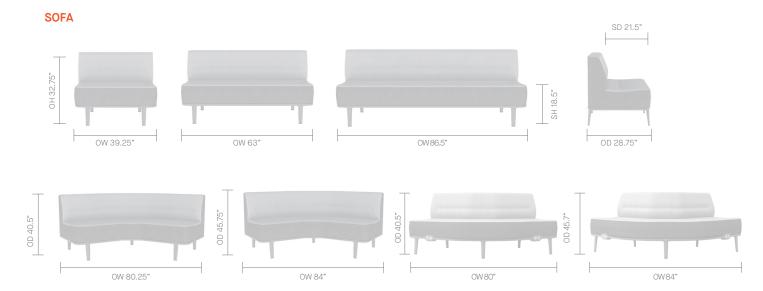

os, a materials test center and prototyping lab.

#### **STANDARD FEATURES** (\*Selected models only)

- Traditional carcass construction with multi-density foam
- · Fully upholstered
- · Cast Aluminum frame
- · Plastic glides with leveling adjustment
- Rear screens, rear and side screens, or corner screens\*
- · End arms\*
- · 1" TFL rear mounted work top\*

#### **OPTIONAL FEATURES**

- · Frame integrated power unit options (See price guide)
- · Integral vertical cable management
- End arms | Single arms mid | Double arms intermediate
- · Magnetic dry whiteboard
- · Bag/Coat hooks
- · Felt glides
- · Two-tone upholstery
- · Choice of finish options available (See finish page)

#### PERFORMANCE STANDARDS

· SCS-EC10.3-2014 v. 4.0 Indoor Advantage Gold

# **DIMENSIONS**

## **OTTOMAN**





## **CANOPY**



# **DIMENSIONS**

## **REAR SCREEN**









## **REAR & SIDE SCREEN**













## **DIMENSIONS**

## RETREAT



#### **BRIDGING SCREEN**



## **FOOTSTOOL**



### 90° TWO LINK UNIT



#### **MATERIAL CONTENT**

Components are constructed of the following

| 81.06%             |        |
|--------------------|--------|
| Plywood            |        |
|                    | 11.68% |
| Aluminum Castings  |        |
|                    | 4.20%  |
| Aluminum Extrusion |        |
|                    | 0.42%  |
| Nylon (30% glass)  |        |
|                    | 2.10%  |
| Fabric             |        |
|                    | 0.55%  |
| Polycarbonate      |        |

#### **RECYCLED CONTENT**

Contains up to 17.00% of Recycled Material

|                    | 12.00%