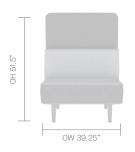

STANDARD FEATURES** (\*Selected models only)

- Traditional carcass construction with multi-density foam
- · Fully upholstered
- · Cast Aluminum frame
- · Plastic glides with leveling adjustment
- Rear screens, rear and side screens, or corner screens\*
- · End arms\*
- · 1" TFL rear mounted work top\*

#### **OPTIONAL FEATURES**

- · Frame integrated power unit options (See price guide)
- · Integral vertical cable management
- End arms | Single arms mid | Double arms intermediate
- · Magnetic dry whiteboard
- · Bag/Coat hooks
- · Felt glides
- · Two-tone upholstery
- · Choice of finish options available (See finish page)

#### PERFORMANCE STANDARDS

· SCS-EC10.3-2014 v. 4.0 Indoor Advantage Gold

# **DIMENSIONS**

## **OTTOMAN**





## **CANOPY**



# **DIMENSIONS**

## **REAR SCREEN**









## **REAR & SIDE SCREEN**













## **DIMENSIONS**

## RETREAT



#### **BRIDGING SCREEN**



## **FOOTSTOOL**



### 90° TWO LINK UNIT



#### **MATERIAL CONTENT**

Components are constructed of the following

| 81.06%             |        |
|--------------------|--------|
| Plywood            |        |
|                    | 11.68% |
| Aluminum Castings  |        |
|                    | 4.20%  |
| Aluminum Extrusion |        |
|                    | 0.42%  |
| Nylon (30% glass)  |        |
|                    | 2.10%  |
| Fabric             |        |
|                    | 0.55%  |
| Polycarbonate      |        |

#### **RECYCLED CONTENT**

Contains up to 17.00% of Recycled Material

|                    | 12.00% |
|--------------------|--------|
| Aluminum Castings  |