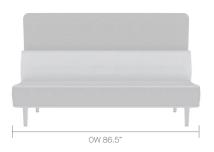

DARD FEATURES** (\*Selected models only)

- Traditional carcass construction with multi-density foam
- · Fully upholstered
- · Cast Aluminum frame
- · Plastic glides with leveling adjustment
- Rear screens, rear and side screens, or corner screens\*
- · End arms\*
- · 1" TFL rear mounted work top\*

#### **OPTIONAL FEATURES**

- · Frame integrated power unit options (See price guide)
- · Integral vertical cable management
- End arms | Single arms mid | Double arms intermediate
- · Magnetic dry whiteboard
- · Bag/Coat hooks
- · Felt glides
- · Two-tone upholstery
- · Choice of finish options available (See finish page)

#### PERFORMANCE STANDARDS

· SCS-EC10.3-2014 v. 4.0 Indoor Advantage Gold

# **DIMENSIONS**

## **OTTOMAN**





## **CANOPY**



# **DIMENSIONS**

## **REAR SCREEN**









## **REAR & SIDE SCREEN**













## **DIMENSIONS**

## RETREAT



#### **BRIDGING SCREEN**



## **FOOTSTOOL**



### 90° TWO LINK UNIT



#### **MATERIAL CONTENT**

Components are constructed of the following

| 81.06%             |        |
|--------------------|--------|
| Plywood            |        |
|                    | 11.68% |
| Aluminum Castings  |        |
|                    | 4.20%  |
| Aluminum Extrusion |        |
|                    | 0.42%  |
| Nylon (30% glass)  |        |
|                    | 2.10%  |
| Fabric             |        |
|                    | 0.55%  |
| Polycarbonate      |        |

#### **RECYCLED CONTENT**

Contains up to 17.00% of Recycled Material

|                    | 12.00% |
|--------------------|--------|
| Aluminum Castings  |