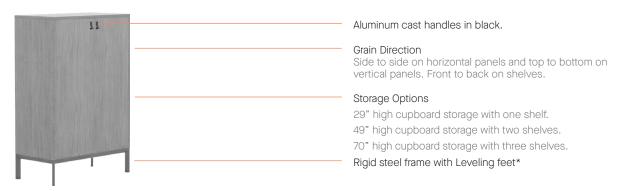

### Grain Direction

Side to side on horizontal panels and top to bottom on vertical panels. Front to back on shelves.

Aluminum cast handles in black.

### Storage Options

49" high unit with lower cupboard with internal shelf and open storage above.

 $70\ensuremath{^{\circ}}$  high unit with lower cupboard with internal shelf and two open storage shelves above.

49" high unit with lower cupboard with internal shelf and two open cube storage shelves above.

70" high unit with lower cupboard with internal shelf and four open cube storage shelves above.

<sup>\*</sup> All frames must be ordered seperately to storage units.