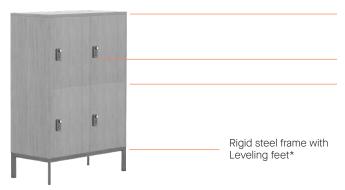

### Grain Direction

Side to side on horizontal panels and top to bottom on vertical panels. Front to back on shelves.

Aluminum cast handles in black.

Grain Direction

Side to side on horizontal panels and top to bottom on vertical panels. Front to back on shelves.

Rigid steel frame with Leveling feet.