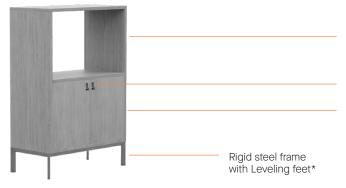

Grain Direction

Side to side on horizontal panels and top to bottom on vertical panels. Front to back on shelves.

Rigid steel frame with Leveling feet.