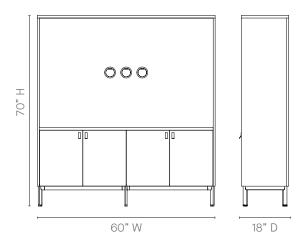

### Storage Options

49" high unit with lower cupboard with internal shelf and open storage above.

 $70\ensuremath{^{\circ}}$  high unit with lower cupboard with internal shelf and two open storage shelves above.

49" high unit with lower cupboard with internal shelf and two open cube storage shelves above.

70" high unit with lower cupboard with internal shelf and four open cube storage shelves above.

<sup>\*</sup> All frames must be ordered seperately to storage units.

### Dimensions 18" Deep