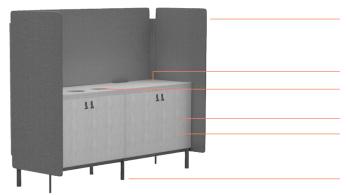

### Printer Unit

Fully upholstered surround screen.

Printer mount position with cable access in rear of panel.

Double door storage housing three recycling frames with top panel access.

Double door storage with internal shelf.

Grain Direction

Side to side on horizontal panels and top to bottom on vertical panels. Front to back on shelves.

Rigid steel frame with Leveling feet.