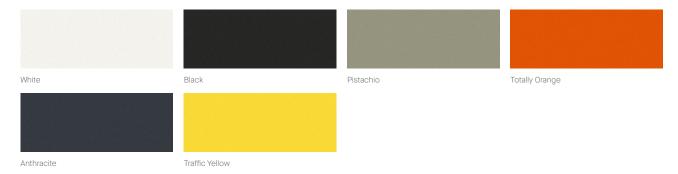

Side to side on horizontal panels and top to bottom on vertical panels. Front to back on shelves.

# 30" W 18" D

### Accessories



30" Wide

30" Wide 42.5" Height

30" Wide 42.5" Height

15" Wide 18" Deep



### Frames\*







Starter Base



Add On Mid Base



Add On End Base

### **Door Colors\*\***





Marca Gray



Mustard



Orange



Rose



Smoke Blue



lvy

### **TFL Finishes**



Carini Walnut



Autumn



Strata Oak





Highland Oak



Winter Oak



Hacienda White



White



Light Gray



Denim



Clay

<sup>\*</sup> All frames must be ordered seperately to storage units.

<sup>\*\*</sup> These finishes are only available on the Play range. The edging will always match the carcass.

<sup>\*\*\*</sup> Storage handles and locks will always be black.



## Frame Finishes\*



## **Fabrics**



<sup>\*</sup> All frames must be ordered seperately to storage units.