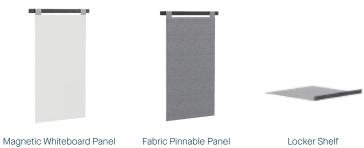

### Lockers

### Digital Combination Locks

### Lockers Options

- 29" high unit with two lockers.
- 49" high unit with four lockers.
- 70" high unit with six lockers.
- 70" high unit with four lockers.
- 70" high unit with full length lockers.
- $70\ensuremath{^{\circ}}$  high unit with internal hanger storage and four small open shelves.