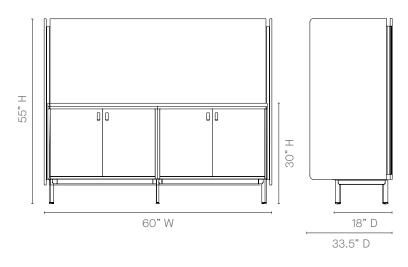

### Printer Unit

Fully upholstered surround screen.

Printer mount position with cable access in rear of panel.

Double door storage housing three recycling frames with top panel access.

Double door storage with internal shelf.

Grain Direction

Side to side on horizontal panels and top to bottom on vertical panels. Front to back on shelves.

Rigid steel frame with Leveling feet.

# Dimensions 33.5" Deep