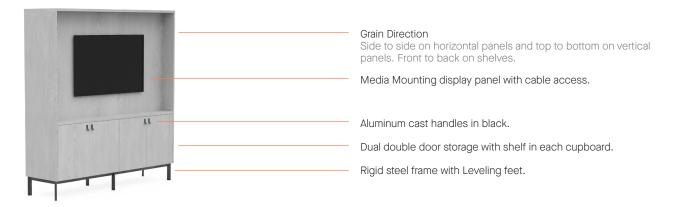

ove.

70" high unit with lower cupboard with internal shelf and four open cube storage shelves above.



<sup>\*</sup> All frames must be ordered seperately to storage units.



# Play Storage - Product Detail

### Lockers



### Grain Direction

Side to side on horizontal panels and top to bottom on vertical panels. Front to back on shelves.

### Digital Combination Locks

### Lockers Options

- 29" high unit with two lockers.
- 49" high unit with four lockers.
- 70" high unit with six lockers.
- 70" high unit with four lockers.
- 70" high unit with full length lockers.
- $70\ensuremath{^{\circ}}$  high unit with internal hanger storage and four small open shelves.



<sup>\*</sup> All frames must be ordered seperately to storage units.



# Play Storage - Product Detail

### Media Unit



### Dimensions 18" Deep





# Play Printer Unit - Product Detail

### Printer Unit



Fully upholstered surround screen.

Printer mount position with cable access in rear of panel.

Double door storage housing three recycling frames with top panel access.

Double door storage with internal shelf.

Grain Direction

Side to side on horizontal panels and top to bottom on vertical panels. Front to back on shelves.

Rigid steel frame with Leveling feet.

# Dimensions 33.5" Deep





## Play Storage - Seating and Accessories

### Seating



Can only be attached to base frame. Comes in sixteen different upholstery options.



### **Cubby Storage**



Must always sit on top of a storage or locker unit.

### Grain Direction

Side to side on horizontal panels and top to bottom on vertical panels.