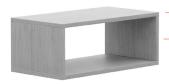

r small open shelves.



<sup>\*</sup> All frames must be ordered seperately to storage units.



# Play Storage - Product Detail

### Media Unit



### Dimensions 18" Deep





# Play Printer Unit - Product Detail

### Printer Unit



Fully upholstered surround screen.

Printer mount position with cable access in rear of panel.

Double door storage housing three recycling frames with top panel access.

Double door storage with internal shelf.

Grain Direction

Side to side on horizontal panels and top to bottom on vertical panels. Front to back on shelves.

Rigid steel frame with Leveling feet.

# Dimensions 33.5" Deep





## Play Storage - Seating and Accessories

### Seating



Can only be attached to base frame. Comes in sixteen different upholstery options.



### **Cubby Storage**



Must always sit on top of a storage or locker unit.

### Grain Direction

Side to side on horizontal panels and top to bottom on vertical panels. Front to back on shelves.



### Planter



Must always sit on top of a storage or locker unit.

### Grain Direction

Side to side on horizontal panels and top to bottom on vertical panels. Front to back on shelves.

# 30" W 18" D

### Accessories



30" Wide

30" Wide 42.5" Height

30" Wide 42.5" Height

15" Wide 18" Deep



### Frames\*







Starter Base



Add On Mid Base



Add On End Base

### **Door Colors\*\***





Marca Gray



Mustard



Orange



Rose



Smoke Blue



lvy

### **TFL Finishes**



Carini Walnut



Autumn



Strata Oak





Highland Oak



Winter Oak



Hacienda White



White



Light Gray



Denim



Clay

<sup>\*<