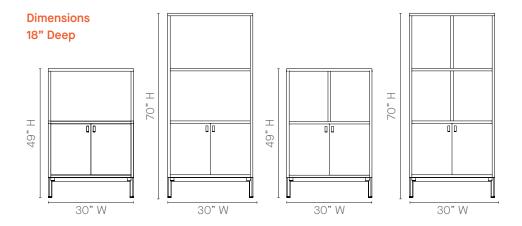

### Storage Options

49" high unit with lower cupboard with internal shelf and open storage above.

 $70\ensuremath{^{\circ}}$  high unit with lower cupboard with internal shelf and two open storage shelves above.

49" high unit with lower cupboard with internal shelf and two open cube storage shelves above.

70" high unit with lower cupboard with internal shelf and four open cube storage shelves above.

<sup>\*</sup> All frames must be ordered seperately to storage units.

### Dimensions 18" Deep