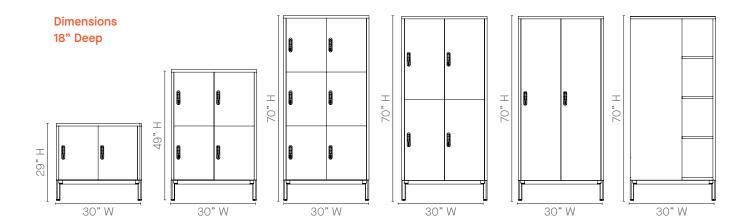

### Lockers Options

- 29" high unit with two lockers.
- 49" high unit with four lockers.
- 70" high unit with six lockers.
- 70" high unit with four lockers.
- 70" high unit with full length lockers.
- $70\ensuremath{^{\circ}}$  high unit with internal hanger storage and four small open shelves.

### Dimensions 18" Deep