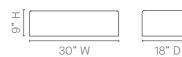

al hanger storage and four small open shelves.



<sup>\*</sup> All frames must be ordered seperately to storage units.



# Play Storage - Product Detail

### Media Unit



### Dimensions 18" Deep





# Play Printer Unit - Product Detail

### Printer Unit



Fully upholstered surround screen.

Printer mount position with cable access in rear of panel.

Double door storage housing three recycling frames with top panel access.

Double door storage with internal shelf.

Grain Direction

Side to side on horizontal panels and top to bottom on vertical panels. Front to back on shelves.

Rigid steel frame with Leveling feet.

# Dimensions 33.5" Deep





## Play Storage - Seating and Accessories

### Seating



Can only be attached to base frame. Comes in sixteen different upholstery options.



### **Cubby Storage**



Must always sit on top of a storage or locker unit.

### Grain Direction

Side to side on horizontal panels and top to bottom on vertical panels. Front to back on shelves.



### Planter



Must always sit on top of a storage or locker unit.

### Grain Direction

Side to side on horizontal panels and top to bottom on vertical panels. Front to back on shelves.

# 30" W 18" D

### Accessories



30" Wide

30" Wide 42.5" Height

30" Wide 42.5" Height

15" Wide 18" Deep



### Frames\*







Starter Base



Add On Mid Base



Add On End Base

### **Door Colors\*\***





Marca Gray



Mustard



Orange



Rose



Smoke Blue



lvy

### **TFL Finishes**



Carini Walnut



Autumn



Strata Oak





Highland Oak



Winter Oak



Hacienda White



White



Light Gray