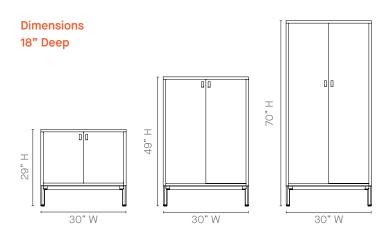

### **PLAY STORAGE**

Play Storage provides you and your team with a flexible storage solution whether you want to create division, create workspaces, store, or simply add color. With an infinite number of possible combinations, you can have a high capacity, modular storage solution which is truly unique to you.



## Play Storage - Product Detail

### Cupboard Storage







# Play Storage - Product Detail

### Open Storage



### Grain Direction

Side to side on horizontal panels and top to bottom on vertical panels. Front to back on shelves.

Aluminum cast handles in black.

### Storage Options

49" high unit with lower cupboard with internal shelf and open storage above.

 $70\ensuremath{^{\circ}}$  high unit with lower cupboard with internal shelf and two open storage shelves above.

49" high unit with lower cupboard with internal shelf and two open cube storage shelves above.

70" high unit with lower cupboard with internal shelf and four open cube storage shelves above.



<sup>\*</sup> All frames must be ordered seperately to storage units.



# Play Storage - Product Detail

### Lockers



### Grain Direction

Side to side on horizontal panels and