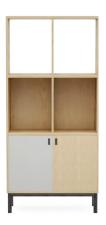

### Cupboard Storage

49" high unit with lower cupboard with internal shelf and two open cube storage shelves above.

70" high unit with lower cupboard with internal shelf and four open cube storage shelves above.

<sup>\*</sup> All frames must be ordered seperately to storage units.