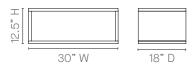

# Play Printer Unit - Product Detail

### Printer Unit

Fully upholstered surround screen.

Printer mount position with cable access in rear of panel.

Double door storage housing three recycling frames with top panel access.

Double door storage with internal shelf.

# Dimensions 33.5" Deep