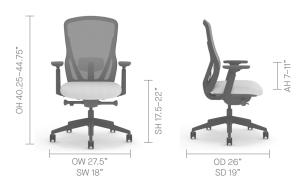

# **OUSBY**

Ousby is a task seating range that boasts exceptional comfort and affordability.

Designed using flexible, durable and sustainable materials that respond to your movements, Ousby is an organically shaped seating range that provides comfort and support throughout the day, whatever the task.

Offering a contoured mesh back, Ousby features an adjustable integrated lumbar as standard. Its multi-functional arms accommodate varied tasks and user preferences. Ousby also features a dynamic synchronized mechanism with quick tension adjustment and back locking in 5 positions.



# **DIMENSIONS**





## **DESIGN**

Senator

Our team of talented in house designers are responsible for creating elegant, innovative furniture designs which not only look beautiful, but minimise the impact on the world around us.

They come from all over the world, but are based in our Design Center located in a quiet Lancashire village just outside the Ribble Valley. Our dedicated facility is over three floors which include studios, a materials test center and prototyping lab.

## STANDARD FEATURES (\*Selected models only)

- · 5 Star base
- · 2.5" Hard wheel casters
- Dynamic synchronized mechanism with quick tension adjustment, back locking in five positions, including locking upright\*
- · Molded seat foam cushion
- · 2.4" seat depth adjustment\*
- · Self-supporting mesh back
- · 2" Adjustable lumbar