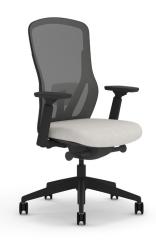

# **OUSBY**

Ousby is a task seating range that boasts exceptional comfort and affordability.

Designed using flexible, durable and sustainable materials that respond to your movements, Ousby is an organically shaped seating range that provides comfort and support throughout the day, whatever the task.

Offering a contoured mesh back, Ousby features an adjustable integrated lumbar as standard. Its multi-functional arms accommodate varied tasks and user preferences. Ousby also features a dynamic synchronized mechanism with quick tension adjustment and back locking in 5 positions.