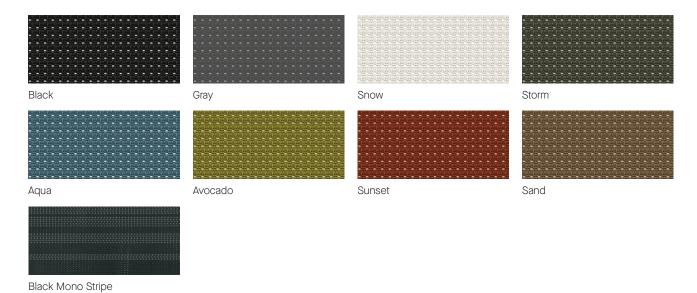

## **FINISH OPTIONS**

5 Star base available in Black, Light Gray or Graphite Plastic and Polished Aluminum

Plastic components available in Black, Graphite or Light Gray

Self-supporting mesh back available in Black, Gray, Snow, Storm, Aqua, Avocado, Sunset, Sand and Black Mono Stripe Ousby can be upholstered in a broad range of contract upholstery fabrics, vinyl and leathers from The Senator Group standard upholstery collection.

## **MESH COLORS**