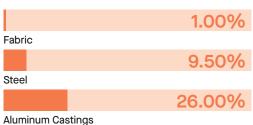

#### **MATERIAL CONTENT**

Components are constructed of the following

## RECYCLED CONTENT

Contains up to 36.50% of Recycled Material