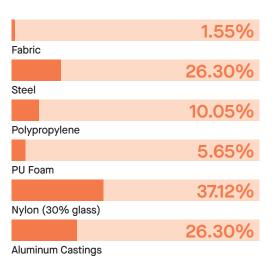

#### **MATERIAL CONTENT**

Components are constructed of the following

## RECYCLED CONTENT

Contains up to 36.50% of Recycled Material