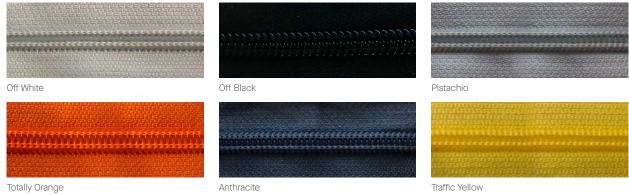

#### Play Metal Frame Finishes

Play Zip Colors (Complimentary Metal Frame Finishes)

Play Door Colors (edging will always match main carcass)

#### **Finishes:**

| Frame           | Black   White   Totally Orange   Traffic Yellow                                                       |
|-----------------|-------------------------------------------------------------------------------------------------------|
| Fabric – Blazer | Napier   Silcoates   Silverdale   Dartmouth   Fa<br>Tyndale   Cardiff   Hull   Edinburgh   Vassar   W |
| Zip Colors      | Off Black   Off White   Totally Orange   Traffic Y                                                    |