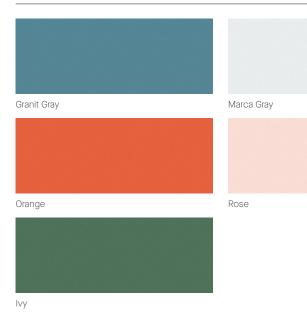

| ht (inches)                                          |               |
| Н                                    | 71"H                                                 |               |
| 23355<br>¥1                          | PYPFSR3371<br>2,105                                  | Code<br>Price |
| <b>3355</b><br>1 <b>3</b><br>DTE 1   | <b>PYPFST3371</b><br><b>2,095</b><br>SEE NOTE 1      | Code<br>Price |

All prices listed in US \$

Ships Semi-KD = Knock Down (Needs some assembly)

| Anthracite Gray | Pistachio

Fairfield | Stanford | Goldsmith | Oriel | Eynesbury | Bryanston Woodcroft

Yellow | Anthracite Gray | Pistachio

#### Play Metal Frame Finishes



Play Zip Colors (Complimentary Metal Frame Finishes)



Play Door Colors (edging will always match main carcass)





#### **PLAY FINISHES**



Smoke Blue

### Play TFL Finishes

| Carini Walnut  | Autumn     | Strata Oak  |
|----------------|------------|-------------|
| Highland Oak   | Winter Oak | Urban Maple |
| Hacienda White | White      | Light Gray  |
| Denim          | Clay       |             |



Woodcroft

## Play Ply Finish



Clear Lacquer

## PLAY FABRICS













Eynesbury



Cardiff



Vassar