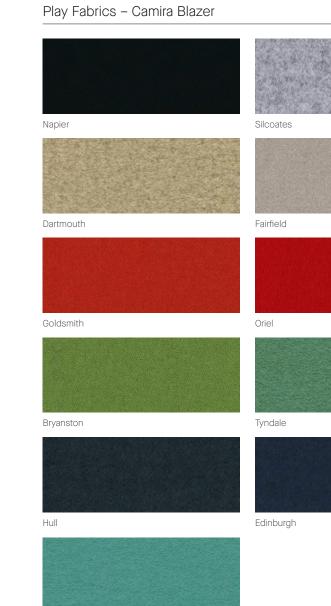

#### **Finishes:**

| Frame           | Black   White   Totally Orange   Traffic Yellow                                                       |
|-----------------|-------------------------------------------------------------------------------------------------------|
| Fabric – Blazer | Napier   Silcoates   Silverdale   Dartmouth   Fa<br>Tyndale   Cardiff   Hull   Edinburgh   Vassar   W |
| Zip Colors      | Off Black   Off White   Totally Orange   Traffic Y                                                    |

## PLAY FABRICS

Eynesbury

Cardiff

Vassar