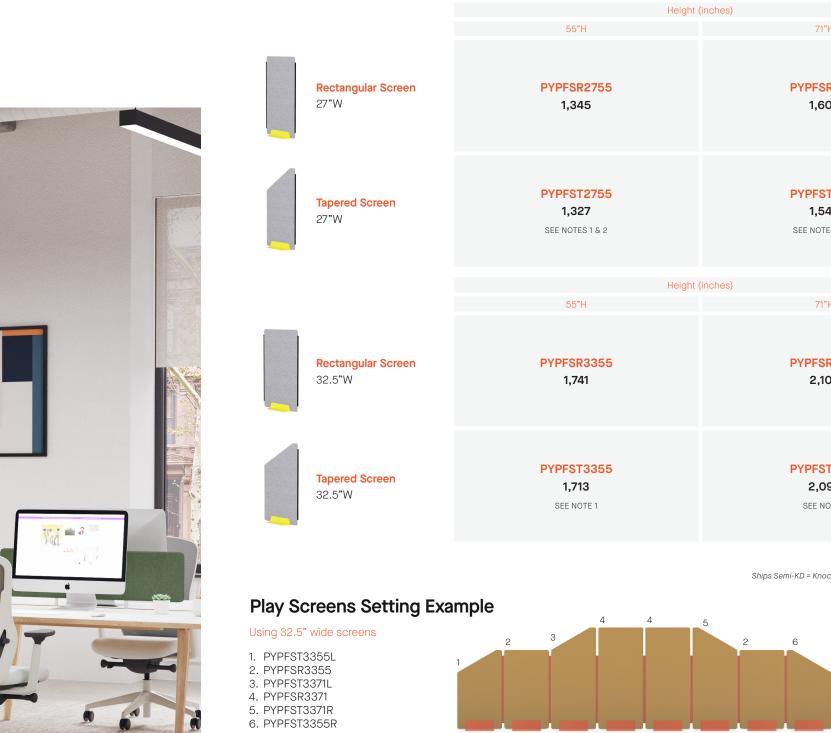

#### PLAY FREE STANDING SCREENS

| Heigl                                | ht (inches)                                          |               |
|--------------------------------------|------------------------------------------------------|---------------|
| Н                                    | 71 <b>"</b> H                                        |               |
| 22755<br>15                          | <b>PYPFSR2771</b><br>1,604                           | Code<br>Price |
| <b>2755</b><br>2 <b>7</b><br>551 & 2 | <b>PYPFST2771</b><br><b>1,545</b><br>SEE NOTES 1 & 2 | Code<br>Price |
| Heid                                 | ht (inches)                                          |               |
| Н                                    | 71"H                                                 |               |
| 23355<br>¥1                          | PYPFSR3371<br>2,105                                  | Code<br>Price |
| <b>3355</b><br>1 <b>3</b><br>DTE 1   | <b>PYPFST3371</b><br><b>2,095</b><br>SEE NOTE 1      | Code<br>Price |

\* Note1 Please specify Left (L) or Right (R) hand version when ordering (Left Hand shown.) \* Note 2 Can only be used as standalone or at end of a run of screens

All prices listed in US \$

Ships Semi-KD = Knock Down (Needs some assembly)

| Anthracite Gray | Pistachio

Fairfield | Stanford | Goldsmith | Oriel | Eynesbury | Bryanston Woodcroft

Yellow | Anthracite Gray | Pistachio