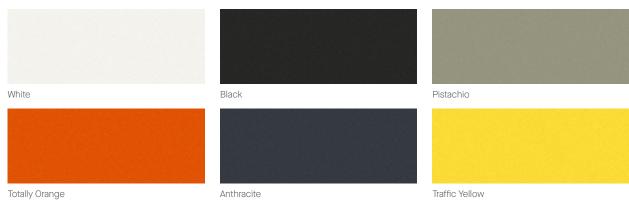

#### Play Metal Frame Finishes

Play Zip Colors (Complimentary Metal Frame Finishes)

Play Door Colors (edging will always match main carcass)

#### **Finishes:**

| Frame           | Black   White   Totally Orange   Traffic Yellow                                                       |
|-----------------|-------------------------------------------------------------------------------------------------------|
| Fabric – Blazer | Napier   Silcoates   Silverdale   Dartmouth   Fa<br>Tyndale   Cardiff   Hull   Edinburgh   Vassar   W |
| Zip Colors      | Off Black   Off White   Totally Orange   Traffic Y                                                    |