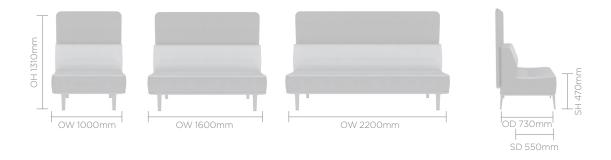

foam
- Fully upholstered
- Cast Aluminium frame
- Plastic glides with levelling adjustment

#### **Optional Features**

- Frame fitted power units 2 x powered
- USB/TUF and 1x power socket\*
- Multiple fabrics
- End arms
- Single arms- mid
- Double arms intermediate



## **DESIGN**

Senator

Our team of talented in house designers are responsible for creating elegant, innovative furniture designs which not only look beautiful, but minimise the impact on the world around us.

They come from all over the world, but are based in our Design Centre located in a quiet Lancashire village just outside the Ribble Valley. Our dedicated facility is over three floors which include studios, a materials test centre and prototyping lab.

# **DIMENSIONS**

### Ottoman





#### Sofa





## Rear Screen



## Rear & Side Screen



### Footstool



## **Bridging Screen**



## 90° Two link unit



### **Finish Options**

Cast Aluminium frame available in Black, Flint Grey, Light Grey or Mineral Sand, Mellow Yellow or Orange Crush

### Frame Finishes





Orange Crush

#### **MFC Finishes**



### **MOTE**

Mote has been designed to provide a holistic solution when designing dynamic environments. Created as a complete lounge seating range, no detail is an afterthought, with every inch having been given careful consideration to eliminate dead space. The Mote family includes sofas, ottomans, screens and accessories, each linking seamlessly to each other to create a combination of rectilinear and curvilinear forms for beautiful yet defined spaces.



#### **Design by Senator**

### **ENVIRONMEN