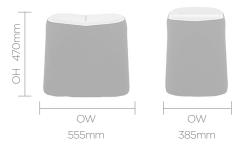

frame
- Plastic glides with levelling adjustment

#### **Optional Features**

- Frame fitted power units 2 x powered
- USB/TUF and 1x power socket\*
- Multiple fabrics
- End arms
- Single arms- mid
- Double arms intermediate



## **DESIGN**

Senator

Our team of talented in house designers are responsible for creating elegant, innovative furniture designs which not only look beautiful, but minimise the impact on the world around us.

They come from all over the world, but are based in our Design Centre located in a quiet Lancashire village just outside the Ribble Valley. Our dedicated facility is over three floors which include studios, a materials test centre and prototyping lab.

# **DIMENSIONS**

### Ottoman





#### Sofa





## Rear Screen



## Rear & Side Screen



### Footstool



## **Bridging Screen**



## 90° Two link unit



### **Finish Options**

Cast Aluminium frame available in Black, Flint Grey, Light Grey or Mineral Sand, Mellow Yellow or Orange Crush

### Frame Finishes





Orange Crush

#### **MFC Finishes**



### **MOTE**

Mote has been designed to provide a holistic solution when designing dynamic environments. Created as a complete lounge seating range, no detail is an afterthought, with every inch having been given careful consideration to eliminate dead space. The Mote family includes sofas, ottomans, screens and accessories, each linking seamlessly to each other to create a combination of rectilinear and curvilinear forms for beautiful yet defined spaces.



#### **Design by Senator**

### **ENVIRONMENTAL**

# Material Content

Components are