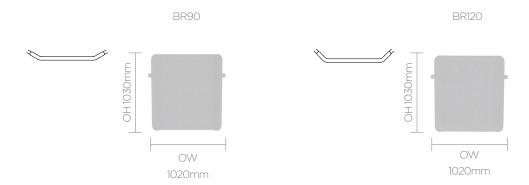

h levelling adjustment

#### **Optional Features**

- Frame fitted power units 2 x powered
- USB/TUF and 1x power socket\*
- Multiple fabrics
- End arms
- Single arms- mid
- Double arms intermediate



## **DESIGN**

Senator

Our team of talented in house designers are responsible for creating elegant, innovative furniture designs which not only look beautiful, but minimise the impact on the world around us.

They come from all over the world, but are based in our Design Centre located in a quiet Lancashire village just outside the Ribble Valley. Our dedicated facility is over three floors which include studios, a materials test centre and prototyping lab.

# **DIMENSIONS**

### Ottoman





#### Sofa





## Rear Screen



## Rear & Side Screen



### Footstool



## **Bridging Screen**



## 90° Two link unit



### **Finish Options**

Cast Aluminium frame available in Black, Flint Grey, Light Grey or Mineral Sand, Mellow Yellow or Orange Crush

### Frame Finishes





Orange Crush

#### **MFC Finishes**



### **MOTE**

Mote has been designed to provide a holistic solution when designing dynamic environments. Created as a complete lounge seating range, no detail is an afterthought, with every inch having been given careful consideration to eliminate dead space. The Mote family includes sofas, ottomans, screens and accessories, each linking seamlessly to each other to create a combination of rectilinear and curvilinear forms for beautiful yet defined spaces.



#### **Design by Senator**

### **ENVIRONMENTAL**

# Material Content

Components are constructed of the followi