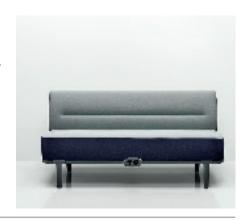

# Ottoman





#### Sofa





## Rear Screen



## Rear & Side Screen



### Footstool



## **Bridging Screen**



## 90° Two link unit



### **Finish Options**

Cast Aluminium frame available in Black, Flint Grey, Light Grey or Mineral Sand, Mellow Yellow or Orange Crush

### Frame Finishes





Orange Crush

#### **MFC Finishes**



### **MOTE**

Mote has been designed to provide a holistic solution when designing dynamic environments. Created as a complete lounge seating range, no detail is an afterthought, with every inch having been given careful consideration to eliminate dead space. The Mote family includes sofas, ottomans, screens and accessories, each linking seamlessly to each other to create a combination of rectilinear and curvilinear forms for beautiful yet defined spaces.



#### **Design by Senator**

### **ENVIRONMENTAL**

# Material Content

Components are constructed of the following

Plywood

11.68%

Aluminium Castings

4.20%

Aluminium Extrusion

2.10%

Fabric

0.55%

Polycarbonate

#### **Recycled Content**

**Fabric** 

Contains up to 17.00% of Recycled Material



#### Recyclability

The range is 99% recyclable

99%

Environmental information for this range has been based on MTESF02.

# **SENATOR 3 R'S**

Nylon (30% glass)

Senator is committed to continually improving the sustainability of all environmental aspects within our business.

To meet both international standards and our own environmental targets we apply the three R's principle

-Reduce, Reuse and Recycle.

Whilst recycling is the element which receives the most exposure it is actually t