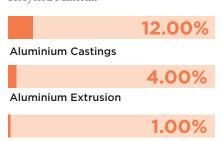

# Material Content

Components are constructed of the following

Plywood

11.68%

Aluminium Castings

4.20%

Aluminium Extrusion

2.10%

Fabric

0.55%

Polycarbonate