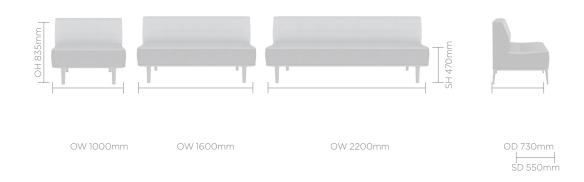

with multi density foam
- Fully upholstered
- Cast Aluminium frame
- Plastic glides with levelling adjustment

#### **Optional Features**

- Frame fitted power units 2 x powered
- USB/TUF and 1x power socket\*
- Multiple fabrics
- End arms
- Single arms- mid
- Double arms intermediate



## **DESIGN**

Senator

Our team of talented in house designers are responsible for creating elegant, innovative furniture designs which not only look beautiful, but minimise the impact on the world around us.

They come from all over the world, but are based in our Design Centre located in a quiet Lancashire village just outside the Ribble Valley. Our dedicated facility is over three floors which include studios, a materials test centre and prototyping lab.

# **DIMENSIONS**

### Ottoman





#### Sofa





## Rear Screen



## Rear & Side Screen



### Footstool



## **Bridging Screen**



## 90° Two link unit



### **Finish Options**

Cast Aluminium frame available in Black, Flint Grey, Light Grey or Mineral Sand, Mellow Yellow or Orange Crush

### Frame Finishes





Orange Crush

#### **MFC Finishes**



### **MOTE**

Mote has been designed to provide a holistic solution when designing dynamic environments. Created as a complete lounge seating range, no detail is an afterthought, with every inch having been given careful consideration to eliminate dead space. The Mote family includes sofas, ottomans, screens and accessories, each linking seamlessly to each other to create a combination of rectilinear and curvilinear forms for beautiful yet defined spaces.



#### **Design by Senator