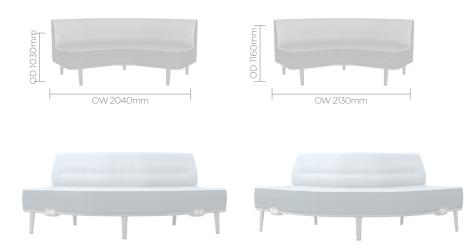

ith multi density foam
- Fully upholstered
- Cast Aluminium frame
- Plastic glides with levelling adjustment

#### **Optional Features**

- Frame fitted power units 2 x powered
- USB/TUF and 1x power socket\*
- Multiple fabrics
- End arms
- Single arms- mid
- Double arms intermediate



## **DESIGN**

Senator

Our team of talented in house designers are responsible for creating elegant, innovative furniture designs which not only look beautiful, but minimise the impact on the world around us.

They come from all over the world, but are based in our Design Centre located in a quiet Lancashire village just outside the Ribble Valley. Our dedicated facility is over three floors which include studios, a materials test centre and prototyping lab.

# **DIMENSIONS**

### Ottoman





#### Sofa





## Rear Screen



## Rear & Side Screen



### Footstool



## **Bridging Screen**



## 90° Two link unit



### **Finish Options**

Cast Aluminium frame available in Black, Flint Grey, Light Grey or Mineral Sand, Mellow Yellow or Orange Crush

### Frame Finishes





Orange Crush

#### **MFC Finishes**



### **MOTE**

Mote has been designed to provide a holistic solution when designing dynamic environments. Created as a complete lounge seating range, no detail is an afterthought, with every inch having been given careful consideration to eliminate dead space. The Mote family includes sofas, ottomans, screens and accessories, each linking seamlessly to each other to create a combination of rectilinear and curvilinear forms for beautiful yet defined spaces.



#### **Design by Senator**