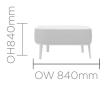

#### **Optional Features**

- Frame fitted power units 2 x powered
- USB/TUF and 1x power socket\*
- Multiple fabrics
- End arms
- Single arms- mid
- Double arms intermediate



## **DESIGN**

Senator

Our team of talented in house designers are responsible for creating elegant, innovative furniture designs which not only look beautiful, but minimise the impact on the world around us.

They come from all over the world, but are based in our Design Centre located in a quiet Lancashire village just outside the Ribble Valley. Our dedicated facility is over three floors which include studios, a materials test centre and prototyping lab.

# **DIMENSIONS**

### Ottoman





#### Sofa





## Rear Screen



## Rear & Side Screen



### Footstool



## **Bridging Screen**



## 90° Two link unit



### **Finish Options**

Cast Aluminium frame available in Black, Flint Grey, Light Grey or Mineral Sand, Mellow Yellow or Orange Crush

### Frame Finishes





Orange Crush

#### **MFC Finishes**



### **MOTE**

Mote has been designed to provide a holistic solution when designing dynamic environments. Created as a complete lounge seating range, no detail is an afterthought, with every inch having been given careful consideration to eliminate dead space. The Mote family includes sofas, ottomans, screens and accessories, each linking seamlessly to each other to create a combination of rectilinear and curvilinear forms for beautiful yet defined spaces.



#### **Design by Senator**

### **ENVIRONMENTAL**

# Material Content

Components are constructed of the following

Plywood

11.68%

Alu