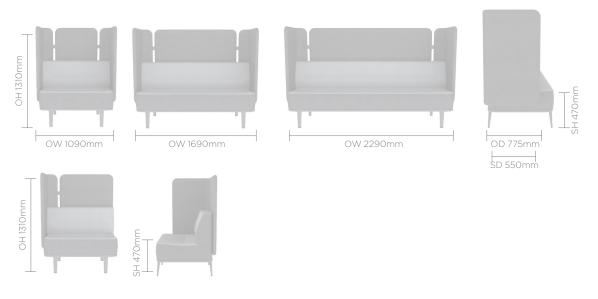

- Cast Aluminium frame
- Plastic glides with levelling adjustment

#### **Optional Features**

- Frame fitted power units 2 x powered
- USB/TUF and 1x power socket\*
- Multiple fabrics
- End arms
- Single arms- mid
- Double arms intermediate



## **DESIGN**

Senator

Our team of talented in house designers are responsible for creating elegant, innovative furniture designs which not only look beautiful, but minimise the impact on the world around us.

They come from all over the world, but are based in our Design Centre located in a quiet Lancashire village just outside the Ribble Valley. Our dedicated facility is over three floors which include studios, a materials test centre and prototyping lab.

# **DIMENSIONS**

### Ottoman





#### Sofa





## Rear Screen



## Rear & Side Screen



### Footstool



## **Bridging Screen**



## 90° Two link unit



### **Finish Options**

Cast Aluminium frame available in Black, Flint Grey, Light Grey or Mineral Sand, Mellow Yellow or Orange Crush

### Frame Finishes





Orange Crush

#### **MFC Finishes**



### **MOTE**

Mote has been designed to provide a holistic solution when designing dynamic environments. Created as a complete lounge seating range, no detail is an afterthought, with every inch having been given careful consideration to eliminate dead space. The Mote family includes sofas, ottomans, screens and accessories, each linking seamlessly to each other to create a combination of rectilinear and curvilinear forms for beautiful yet defined spaces.



#### **Design by Senator**

### **ENVIRONMENTAL**

# Material Content