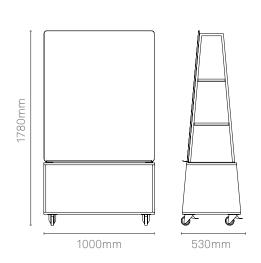

u need it to be. The presentation units come with the options of a pinnable board, a drywipe panel, shelving and storage units or a poser table, allowing a variety of unique ways to connect and collaborate with your team.



#### Standard Features

Lower Ply Storage Lockable Heavy Duty Castors Rigid Steel Upper Frame KD Assembly

#### Specifiable Features

Mobile unit with Drywipe and Pinnable Panel Mobile unit with Drywipe Panel and Shelves Mobile unit with Pinnable Panel and Shelves Mobile unit with Drywipe Panel and Table

### Play Mobile Presentation Unit - Product Detail

Mobile Presentation Unit with Drywipe and Pinnable Panel





## **SENATOR**

# Mobile Presentation Unit with Drywipe Panel and Shelves



1000mm 530mm

## Mobile Presentation Unit with Pinnable Panel and Shelves





Mobile Presentation Unit with Drywipe Panel and Table





# **SENATOR**

## Ply Finishes



Clear

### Frame Finishes



### **Fabric Finishes**