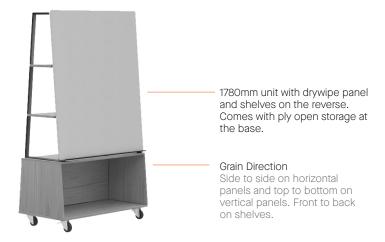

orate. Making your brainstorm, catchup or pitch more agile and flexible when you need it to be. The presentation units come with the options of a pinnable board, a drywipe panel, shelving and storage units or a poser table, allowing a variety of unique ways to connect and collaborate with your team.



#### Standard Features

Lower Ply Storage Lockable Heavy Duty Castors Rigid Steel Upper Frame KD Assembly

#### Specifiable Features

Mobile unit with Drywipe and Pinnable Panel Mobile unit with Drywipe Panel and Shelves Mobile unit with Pinnable Panel and Shelves Mobile unit with Drywipe Panel and Table

### Play Mobile Presentation Unit - Product Detail

Mobile Presentation Unit with Drywipe and Pinnable Panel





## **SENATOR**

# Mobile Presentation Unit with Drywipe Panel and Shelves



1000mm 530mm

## Mobile Presentation Unit with Pinnable Panel and Shelves





Mobile Presentation Unit with Drywipe Panel and Table





# **SENATOR**

## Ply Finishes



Clear

### Frame Finishes



### **Fabric Finishes**