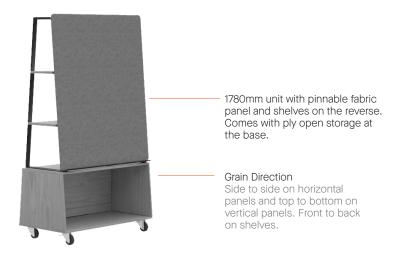

# Mobile Presentation Unit with Drywipe Panel and Shelves

1000mm 530mm

## Mobile Presentation Unit with Pinnable Panel and Shelves

Mobile Presentation Unit with Drywipe Panel and Table