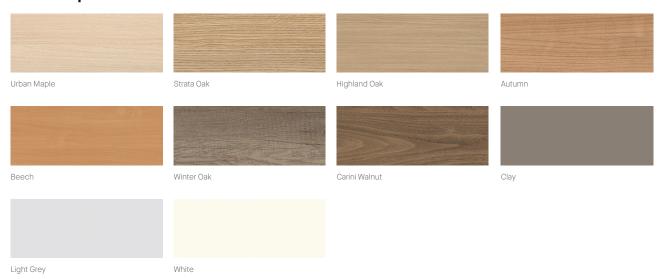

### PLAY HEIGHT ADJUSTABLE MEDIA TABLE

The Height Adjustable Media table allows you to add more flexibility and agility to your spontaneous meeting or working space. This table meets the new demands of a modern office and allows you to elegantly apply more function to an already elegant form.



## Play Height Adjustable Media Table - Product Detail



#### Media table

Electric height adjustable table frame in black. Offering a height range of 730mm to 1220mm. Complete with Integrated media mounting display panel.

#### Table Options

Integrated AV Power
Integrated AV Power Module with Show Me Cable
Dry Wipe on rear of Media Mounting Display
Anti Collision Sensor Upgrade

#### **Dimensions**





# **Media Wall Finishes**



Anthracite Fineline Laminate

# **Table Top Finishes**



# Frame Finishes



Black