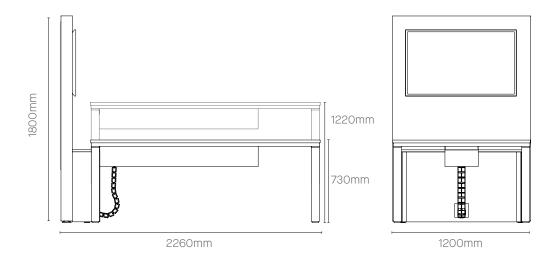

#### **Dimensions**

#### Media table

Electric height adjustable table frame in black. Offering a height range of 730mm to 1220mm. Complete with Integrated media mounting display panel.