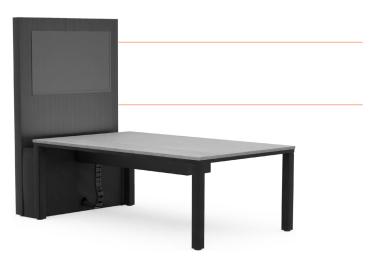

#### Media table

Electric height adjustable table frame in black. Offering a height range of 730mm to 1220mm. Complete with Integrated media mounting display panel.

#### Table Options

Integrated AV Power
Integrated AV Power Module with Show Me Cable
Dry Wipe on rear of Media Mounting Display
Anti Collision Sensor Upgrade