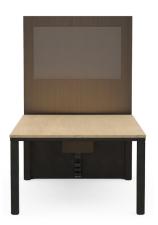

### PLAY HEIGHT ADJUSTABLE MEDIA TABLE

The Height Adjustable Media table allows you to add more flexibility and agility to your spontaneous meeting or working space. This table meets the new demands of a modern office and allows you to elegantly apply more function to an already elegant form.

#### Media table

Electric height adjustable table frame in black. Offering a height range of 730mm to 1220mm. Complete with Integrated media mounting display panel.