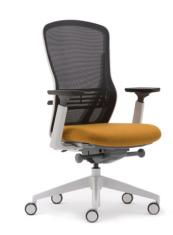

# **OUSBY**

Ousby is a task seating range that boasts exceptional comfort and affordability.

Designed using flexible, durable and sustainable materials that respond to your movements, Ousby is an organically shaped seating range that provides comfort and support throughout the day, whatever the task.

Offering a contoured mesh back, Ousby features an adjustable integrated lumbar as standard. Its multi-functional arms accommodate varied tasks and user preferences. Ousby also features a dynamic synchronised mechanism with quick tension adjustment and back locking in 5 positions.

## **OUSBY**

Ousby is a task seating range that boasts exceptional comfort and affordability.

Designed using flexible, durable and sustainable materials that respond to your movements, Ousby is an organically shaped seating range that provides comfort and support throughout the day, whatever the task.

## **OUSBY**