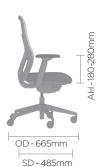

Its multi-functional arms accommodate varied tasks and user preferences. Ousby also features a dynamic synchronised mechanism with quick tension adjustment and back locking in 5 positions.



### **Design by Senator**

#### **Standard Features** (\*Selected models only)

5 Star base
65mm Hard wheel castors
Dynamic synchronised mechanism with quick tension adjustment, back locking in five positions, including locking upright Moulded seat foam cushion
60mm seat depth adjustment
Self-supporting mesh back
50mm Adjustable lumbar support
Height and width adjustable arms\*
Height and width adjustable arms with multi-functional arm pad\*

## **Optional Features**

Castors for hard and soft floor coverings Gas lift options Choice of finish options available – see finish page

## **DIMENSIONS**







# **DESIGN**

Senator

Our team of talented in house designers are responsible for creating elegant, innovative furniture designs which not only look beautiful, but minimise the impact on the world around us.

They come from all over the world, but are based in our Design Centre located in a quiet Lancashire village just outside the Ribble Valley. Our dedicated facility is over three floors which include studios, a materials test centre and prototyping lab.

## **OUSBY**

Ousby is a task seating range that boasts exceptional comfort and affordability.

Designed using flexible, durable and sustainable materials that respond to your movements, Ousby is an organically shaped seating range that provides comfort and support throughout the day, whatever the task.

Offering a contoured mesh b