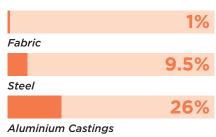

#### **Material Content**

Components are constructed of the following

### **Recycled Content**

Contains up to 36.5% of Recycled Material