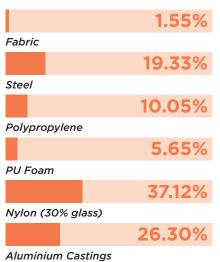

#### **Material Content**

Components are constructed of the following

### **Recycled Content**

Contains up to 36.5% of Recycled Material