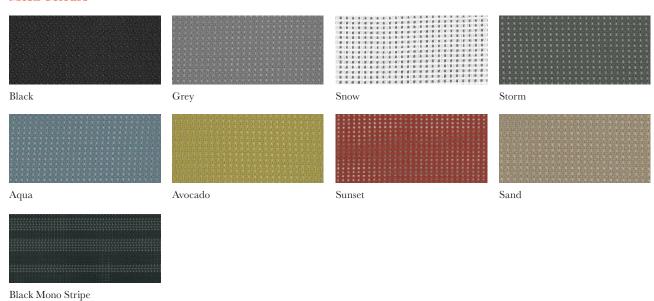

## **Finish Options**

5 Star base available in Black, Light Grey or Graphite Plastic and Polished Aluminium

Plastic components available in Black, Graphite or Light Grey Self-supporting mesh back available in Black, Grey, Snow, Storm, Aqua, Avocado, Sunset, Sand and Black Mono Stripe Ousby can be upholstered in a broad range of contract upholstery fabrics, vinyls and leathers from Senator standard upholstery collection

### **Mesh Colours**