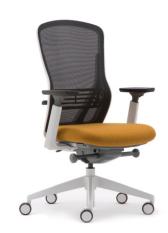

# **OUSBY**

Ousby is a task seating range that boasts exceptional comfort and affordability.

Designed using flexible, durable and sustainable materials that respond to your movements, Ousby is an organically shaped seating range that provides comfort and support throughout the day, whatever the task.

Offering a contoured mesh back, Ousby features an adjustable integrated lumbar as standard. Its multi-functional arms accommodate varied tasks and user preferences. Ousby also features a dynamic synchronised mechanism with quick tension adjustment and back locking in 5 positions.

## **OUSBY**

Ousby is a task seating range that boasts exceptional comfort and affordability.

Designed using flexible, durable and sustainable materials that respond to your movements, Ousby is an organically shaped seating range that provides comfort and support throughout the day, whatever the task.