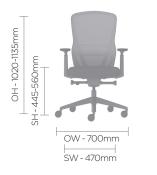

d. Its multi-functional arms accommodate varied tasks and user preferences. Ousby also features a dynamic synchronised mechanism with quick tension adjustment and back locking in 5 positions.



### **Design by Senator**

#### **Standard Features** (\*Selected models only)

5 Star base
65mm Hard wheel castors
Dynamic synchronised mechanism with quick tension adjustment, back locking in five positions, including locking upright Moulded seat foam cushion
60mm seat depth adjustment
Self-supporting mesh back
50mm Adjustable lumbar support
Height and width adjustable arms\*
Height and width adjustable arms with multi-functional arm pad\*

## **Optional Features**

Castors for hard and soft floor coverings Gas lift options Choice of finish options available – see finish page

## **DIMENSIONS**







# **DESIGN**

Senator

Our team of talented in house designers are responsible for creating elegant, innovative furniture designs which not only look beautiful, but minimise the impact on the world around us.

They come from all over the world, but are based in our Design Centre located in a quiet Lancashire village just outside the Ribble Valley. Our dedicated facility is over three floors which include studios, a materials test centre and prototyping lab.

## **OUSBY**

Ousby is a task seating range that boasts exceptional comfort and affordability.

Designed using flexible, durable and sustainable materials that respond to your movements, Ousby is an organically shaped seating range that provides comfort and support throughout the day, whatever the task.

Offering a contoured mesh