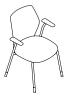

#### CTR101A

Overall Height: 865mm Overall Width: 630mm Overall Depth: 560mm Seat Height: 465mm Seat Width: 490mm Seat Depth: 480mm Arm Height: 665mm

#### CTR102A

Overall Height: 865mm Overall Width: 630mm Overall Depth: 560mm Seat Height: 465mm Seat Width: 490mm Seat Depth: 480mm Arm Height: 665mm

#### CTR201A

Overall Height: 865mm Overall Width: 630mm Overall Depth: 560mm Seat Height: 465mm Seat Width: 490mm Seat Depth: 480mm Arm Height: 665mm

#### CTR202A

Overall Height: 865mm Overall Width: 630mm Overall Depth: 560mm Seat Height: 465mm Seat Width: 490mm Seat Depth: 480mm Arm Height: 665mm