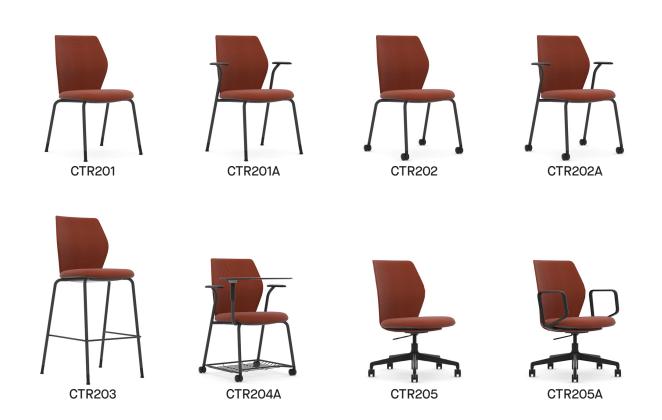

#### CTR101

Overall Height: 865mm Overall Width: 530mm Overall Depth: 560mm Seat Height: 465mm Seat Width: 490mm Seat Depth: 480mm

### CTR102

Overall Height: 865mm Overall Width: 530mm Overall Depth: 560mm Seat Height: 465mm Seat Width: 490mm Seat Depth: 480mm

#### CTR103

Overall Height: 1180mm Overall Width: 565mm Overall Depth: 590mm Seat Height: 785mm Seat Width: 490mm Seat Depth: 480mm

#### CTR101A

Overall Height: 865mm Overall Width: 630mm Overall Depth: 560mm Seat Height: 465mm Seat Width: 490mm Seat Depth: 480mm Arm Height: 665mm

#### CTR102A

Overall Height: 865mm Overall Width: 630mm Overall Depth: 560mm Seat Height: 465mm Seat Width: 490mm Seat Depth: 480mm Arm Height: 665mm

### CTR104A

Overall Height: 865mm Overall Width: 675mm Overall Depth: 690mm Seat Height: 465mm Seat Width: 490mm Seat Depth: 480mm Arm Height: 665mm

Writing Tablet Width: 500mm Writing Tablet Depth: 300mm

#### CTR105A

Overall Height: 830-960mm Overall Width: 750mm Overall Depth: 750mm Seat Height: 410-540mm Seat Width: 490mm Seat Depth: 480mm Arm Height: 665mm

CONTOUR SENATOR

Contour is a lightweight, flexible work and meeting chair designed in accordance with circular design principles.