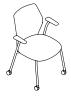

### CTR104A

Overall Height: 865mm Overall Width: 675mm Overall Depth: 690mm Seat Height: 465mm Seat Width: 490mm Seat Depth: 480mm Arm Height: 665mm

Writing Tablet Width: 500mm Writing Tablet Depth: 300mm

#### CTR204A

Overall Height: 865mm Overall Width: 675mm Overall Depth: 690mm Seat Height: 465mm Seat Width: 490mm Seat Depth: 480mm Arm Height: 665mm

Writing Tablet Width: 500mm Writing Tablet Depth: 300mm

### CTR254A

Overall Height: 865mm Overall Width: 675mm Overall Depth: 690mm Seat Height: 465mm Seat Width: 490mm Seat Depth: 480mm Arm Height: 665mm

Writing Tablet Width: 500mm Writing Tablet Depth: 300mm