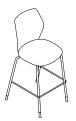

#### CTR105

Overall Height: 830-960mm Overall Width: 750mm Overall Depth: 750mm Seat Height: 410-540mm Seat Width: 490mm Seat Depth: 480mm

#### CTR105A

Overall Height: 830-960mm Overall Width: 750mm Overall Depth: 750mm Seat Height: 410-540mm Seat Width: 490mm Seat Depth: 480mm Arm Height: 665mm

CONTOUR SENATOR

Contour is a lightweight, flexible work and meeting chair designed in accordance with circular design principles.