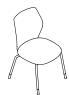

CONTOUR SENATOR

Contour is a lightweight, flexible work and meeting chair designed in accordance with circular design principles.

The backrest is made using 100% recycled Polypropylene and both backrest and seat come with removable covers that can be chosen to be upholstered using 100% recyclable material, further ensuring repairability and longevity.

#### CTR101

Overall Height: 865mm Overall Width: 530mm Overall Depth: 560mm Seat Height: 465mm Seat Width: 490mm Seat Depth: 480mm