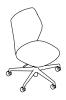

#### CTR101

Overall Height: 865mm Overall Width: 530mm Overall Depth: 560mm Seat Height: 465mm Seat Width: 490mm Seat Depth: 480mm

### CTR102

Overall Height: 865mm Overall Width: 530mm Overall Depth: 560mm Seat Height: 465mm Seat Width: 490mm Seat Depth: 480mm

#### CTR201

Overall Height: 865mm Overall Width: 530mm Overall Depth: 560mm Seat Height: 465mm Seat Width: 490mm Seat Depth: 480mm

### CTR202

Overall Height: 865mm Overall Width: 530mm Overall Depth: 560mm Seat Height: 465mm Seat Width: 490mm Seat Depth: 480mm