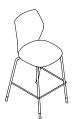

#### CTR103

Overall Height: 1180mm Overall Width: 565mm Overall Depth: 590mm Seat Height: 785mm Seat Width: 490mm Seat Depth: 480mm

#### CTR105

Overall Height: 830-960mm Overall Width: 750mm Overall Depth: 750mm Seat Height: 410-540mm Seat Width: 490mm Seat Depth: 480mm