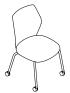

### CTR102

Overall Height: 865mm Overall Width: 530mm Overall Depth: 560mm Seat Height: 465mm Seat Width: 490mm Seat Depth: 480mm