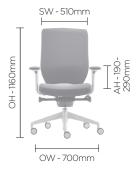

by Paul Brooks**

#### **Standard Features** (\*Selected models only)

5 Star base
65mm Hard wheel castors
Synchronised mechanism with adjustable tension and multi-position back lock
60mm seat depth adjustment
Three degree negative seat tilt
Flexible seat and back membrane
Airflow mesh back\*
Slimline back upholstery\*
Height adjustable arms\*
Height adjustable arms with
multi-functional arm pad\*

#### **Optional Features**

Castors for hard and soft floor coverings Gas lift options Adjustable lumbar support Multiple Fabrics\* Polished Aluminium arm carrier\* Choice of finish options available – see finish page

#### **Performance Standards**

EN1335 -1:2000 BS5459-2:2000+A8:2008 GS certified EN1335 -2 / 3:2009 ANSI/BIFMA X5.1:2011 SCS-EC10.2-2007 Indoor Air Quality

#### **DIMENSIONS**







# **DESIGN**

## Paul Brooks

Paul Brooks graduated from Ravensbourne College of Design to go onto the RCA before joining the design team of Robert Heritage, OBE RDI, in 1983. Paul established his own practice in 1988 and has since worked with a host of UK and European furniture manufacturers becoming a well established figure in the design community with many highly successful designs to his credit.

# **SENATOR**

#### **EVOLVE 2**

With the development of Evolve we focused upon enhancing the intuitive comfort and simple user adjustment. It's ergonomically contoured back construction, flexible movement and Adjustable lumbar support, offers a level of comfort and support that is unsurpassed. Evolve incorporates a revised tilt action and the chair

is available in a choice of colours