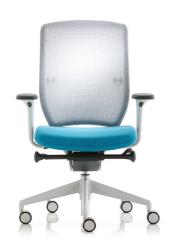

#### **EVOLVE 2**

With the development of Evolve we focused upon enhancing the intuitive comfort and simple user adjustment. It's ergonomically contoured back construction, flexible movement and Adjustable lumbar support, offers a level of comfort and support that is unsurpassed. Evolve incorporates a revised tilt action and the chair

is available in a choice of colours for the moulded components.

Evolve is ideally suited to those who sit at a desk for several hours every day. The inclusion of flexible seat and back membranes enhance comfort and flexibility whilst also delivering excellent thermal benefits to the user.

#### **Design by Paul Brooks**