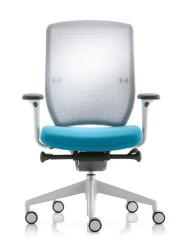

#### **EVOLVE 2**

With the development of Evolve we focused upon enhancing the intuitive comfort and simple user adjustment. It's ergonomically contoured back construction, flexible movement and Adjustable lumbar support, offers a level of comfort and support that is unsurpassed. Evolve incorporates a revised tilt action and the chair

is available in a choice of colours for the moulded components.

Evolve is ideally suited to those who sit at a desk for several hours every day. The inclusion of flexible seat and back membranes enhance comfort and flexibility whilst also delivering excellent thermal benefits to the user.

#### **Design by Paul Brooks**