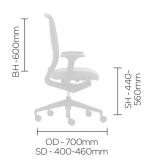

Paul Brooks**

#### **Standard Features** (\*Selected models only)

5 Star base
65mm Hard wheel castors
Synchronised mechanism with adjustable tension and multi-position back lock
60mm seat depth adjustment
Three degree negative seat tilt
Flexible seat and back membrane
Airflow mesh back\*
Slimline back upholstery\*
Height adjustable arms\*
Height adjustable arms with
multi-functional arm pad\*

#### **Optional Features**

Castors for hard and soft floor coverings Gas lift options Adjustable lumbar support Multiple Fabrics\* Polished Aluminium arm carrier\* Choice of finish options available – see finish page

#### **Performance Standards**

EN1335 -1:2000 BS5459-2:2000+A8:2008 GS certified EN1335 -2 / 3:2009 ANSI/BIFMA X5.1:2011 SCS-EC10.2-2007 Indoor Air Quality

#### **DIMENSIONS**







# **DESIGN**

## Paul Brooks

Paul Brooks graduated from Ravensbourne College of Design to go onto the RCA before joining the design team of Robert Heritage, OBE RDI, in 1983. Paul established his own practice in 1988 and has since worked with a host of UK and European furniture manufacturers becoming a well established figure in the design community with many highly successful designs to his credit.

# **SENATOR**

#### **EVOLVE 2**

With the development of Evolve we focused upon enhancing the intuitive comfort and simple user adjustment. It's ergonomically contoured back construction, flexible movement and Adjustable lumbar support, offers a level of comfort and support that is unsurpassed. Evolve incorporates a revised tilt action and the chair

is available in a choice of colours f