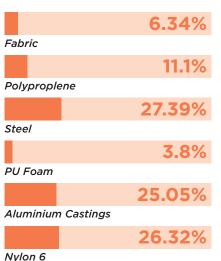

#### **Material Content**

Components are constructed of the following

#### **Recycled Content**

Contains up to 41.5% of Recycled Material

#### Recyclability

The range is 99% recyclable

99%

Environmental information for this range has been based on HD405.