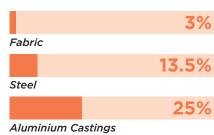

#### **Material Content**

Components are constructed of the following

#### **Recycled Content**

Contains up to 41.5% of Recycled Material

#### Recyclability

The range is 99% recyclable

99%

Environmental information for this range has been based on HD405.