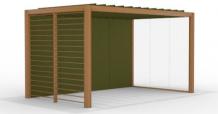

# CABANA SHELL

#### Cabana C22

Overall Height: 2300mm Overall Width: 4000mm Overall Depth: 2400mm

Cabana C27

Overall Height: 2300mm Overall Width: 4000mm Overall Depth: 3000mm