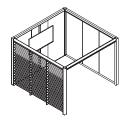

## Wall Options

- Fabric/ Solid Wall
- Back Painted
- $\cdot$  Chinese Glazed
- Glazed Wall Manifest
- Glazed Wall
- $\cdot$  Glazed Wall One
- Aero Wall One
- Aero Wall Two
- Aero Wall 0.5m Support
- Soft Wall

- Open Wall
- Benchtop
- Tech Wall w/ Worktop
- Tech Wall Fabric
- Tech Wall Back Painted Glass
- Sliding Cork Wall
- Sliding Dry Wipe Wall
- Machined Ply
- · Louvre Wall One
- · Louvre Wall

# CABANA WALLS