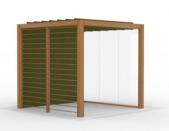

# CABANA SHELL

# Cabana C13

Overall Height: 2300mm Overall Width: 2400mm Overall Depth: 2400mm