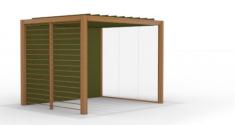

# CABANA SHELL

#### Cabana C16

Overall Height: 2300mm Overall Width: 3000mm Overall Depth: 2400mm