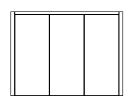

## Wall Options

- Fabric/ Solid Wall
- Back Painted
- $\cdot$  Chinese Glazed
- Glazed Wall Manifest
- Glazed Wall
- $\cdot$  Glazed Wall One
- Aero Wall One
- Aero Wall Two
- Aero Wall 0.5m Support
- Soft Wall

- Open Wall
- Benchtop
- Tech Wall w/ Worktop
- Tech Wall Fabric
- Tech Wall Back Painted Glass
- Sliding Cork Wall
- Sliding Dry Wipe Wall
- Machined Ply
- · Louvre Wall One
- · Louvre Wall

## CABANA WALLS

Benchtop Wall (W)

Chinese Glazed (GC)

Glazed Wall (G)

Open Ceiling (E)

Glazed Wall One (G1)