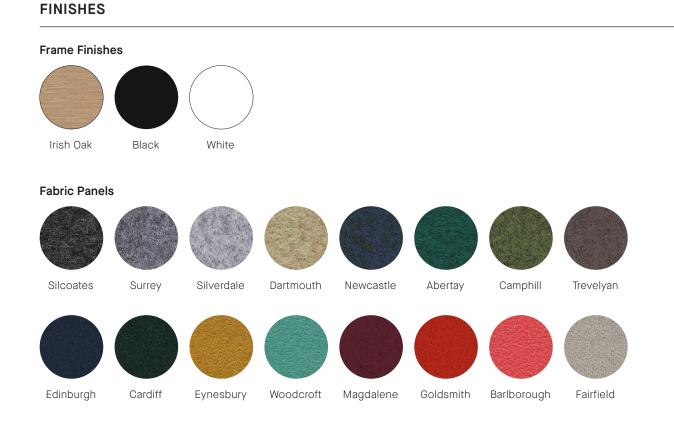

## Wall Options

- Fabric/ Solid Wall
- Back Painted
- $\cdot$  Chinese Glazed
- Glazed Wall Manifest
- Glazed Wall
- $\cdot$  Glazed Wall One
- Aero Wall One
- Aero Wall Two
- Aero Wall 0.5m Support
- Soft Wall

- Open Wall
- Benchtop
- Tech Wall w/ Worktop
- Tech Wall Fabric
- Tech Wall Back Painted Glass
- Sliding Cork Wall
- Sliding Dry Wipe Wall
- Machined Ply
- · Louvre Wall One
- · Louvre Wall