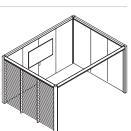

## Wall Options

- Fabric/ Solid Wall
- Back Painted
- $\cdot$  Chinese Glazed
- Glazed Wall Manifest
- Glazed Wall
- $\cdot$  Glazed Wall One
- Aero Wall One
- Aero Wall Two
- Aero Wall 0.5m Support
- Soft Wall

- Open Wall
- Benchtop
- Tech Wall w/ Worktop
- Tech Wall Fabric
- Tech Wall Back Painted Glass
- Sliding Cork Wall
- Sliding Dry Wipe Wall
- Machined Ply
- · Louvre Wall One
- · Louvre Wall

# CABANA WALLS