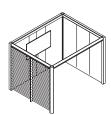

## Wall Options

- Fabric/ Solid Wall
- Back Painted
- $\cdot$  Chinese Glazed
- Glazed Wall Manifest
- Glazed Wall
- $\cdot$  Glazed Wall One
- Aero Wall One
- Aero Wall Two
- Aero Wall 0.5m Support
- Soft Wall

- Open Wall
- Benchtop
- Tech Wall w/ Worktop
- Tech Wall Fabric
- Tech Wall Back Painted Glass
- Sliding Cork Wall
- Sliding Dry Wipe Wall
- Machined Ply
- · Louvre Wall One
- · Louvre Wall

# CABANA WALLS