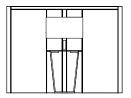

## Wall Options

- Fabric/ Solid Wall
- Back Painted
- $\cdot$  Chinese Glazed
- Glazed Wall Manifest
- Glazed Wall
- $\cdot$  Glazed Wall One
- Aero Wall One
- Aero Wall Two
- Aero Wall 0.5m Support
- Soft Wall

- Open Wall
- Benchtop
- Tech Wall w/ Worktop
- Tech Wall Fabric
- Tech Wall Back Painted Glass
- Sliding Cork Wall
- Sliding Dry Wipe Wall
- Machined Ply
- · Louvre Wall One
- · Louvre Wall

## CABANA WALLS

Benchtop Wall (W)

Chinese Glazed (GC)

Glazed Wall (G)

Open Ceiling (E)

Glazed Wall One (G1)