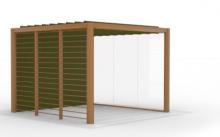

# CABANA SHELL

#### Cabana C20

Overall Height: 2300mm Overall Width: 3000mm Overall Depth: 3000mm