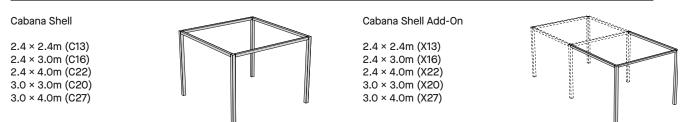

## **OVERVIEW**

2.4m x 2.4m Cabana Shell C13

2.4m x 3.0m Cabana Shell C16

2.4m x 4.0m Cabana Shell C22

3.0m x 3.0m Cabana Shell C20

3.0m x 4.0m Cabana Shell C27

# DIMENSIONS

# Cabana C13

Overall Height: 2300mm Overall Width: 2400mm Overall Depth: 2400mm

#### Cabana C22

Overall Height: 2300mm Overall Width: 4000mm Overall Depth: 2400mm

Cabana C27

Overall Height: 2300mm Overall Width: 4000mm Overall Depth: 3000mm

#### Cabana C16

Overall Height: 2300mm Overall Width: 3000mm Overall Depth: 2400mm

#### Cabana C20

Overall Height: 2300mm Overall Width: 3000mm Overall Depth: 3000mm