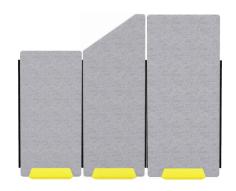

### **PLAY SCREENS**

Play Screens allow you to divide your space and soften your surroundings. Play Screens can be combined to create a limitless number of configurations, so you can divide your space endlessly.

#### 680w Rectangular Screen

### 680w Tapered Screen