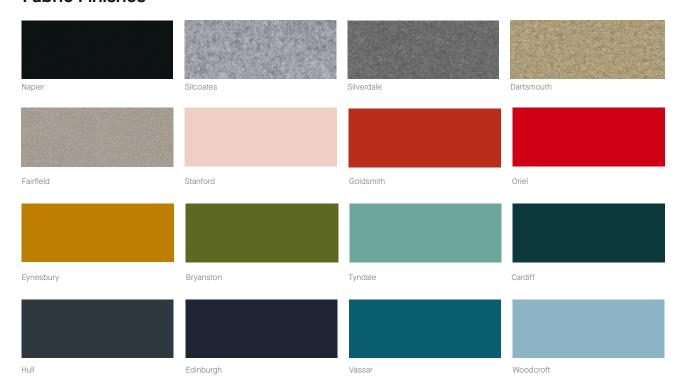

**SENATOR** PLAY

### **PLAY SCREENS**

Play Screens allow you to divide your space and soften your surroundings. Play Screens can be combined to create a limitless number of configurations, so you can divide your space endlessly.



## Play Screens - Product Detail

#### 680w Rectangular Screen





### 680w Tapered Screen





# 825w Rectangular Screen Screen Options 1400mm High Rectangular Screen 1800mm High Rectangular Screen

825mm

825mm

### 825w Tapered Screen







<sup>\*</sup> Screens 1 and 6 can only be used at the end of a run.



## Frame Finishes



## **Fabric Finishes**





## **Zip Finishes -** Paired with complimentary frame finishes