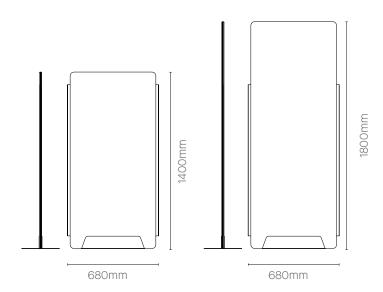

#### 680w Rectangular Screen

# 825w Rectangular Screen Screen Options 1400mm High Rectangular Screen 1800mm High Rectangular Screen

825mm

825mm