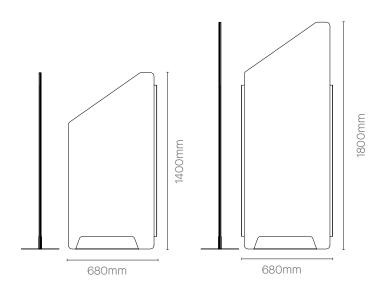

**SENATOR** PLAY

### **PLAY SCREENS**

Play Screens allow you to divide your space and soften your surroundings. Play Screens can be combined to create a limitless number of configurations, so you can divide your space endlessly.



## Play Screens - Product Detail

#### 680w Rectangular Screen





### 680w Tapered Screen





# 825w Rectangular Screen Screen Options 1400mm High Rectangular Screen 1800mm High Rectangular Screen

825mm

825mm

### 825w Tapered Screen







<sup>\*</sup> Screens 1 and 6 can only be used at the end of a run.



## Frame Finishes



## **Fabric Finishes**





## **Zip Finishes -** Paired with complimentary frame finishes