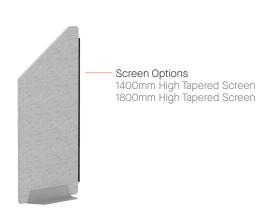

### 680w Tapered Screen

### 825w Tapered Screen

<sup>\*</sup> Screens 1 and 6 can only be used at the end of a run.