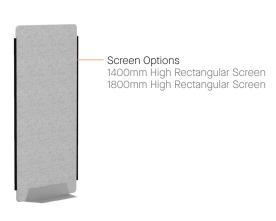

#### 680w Rectangular Screen

# 825w Rectangular Screen Screen Options 1400mm High Rectangular Screen 1800mm High Rectangular Screen

825mm

825mm