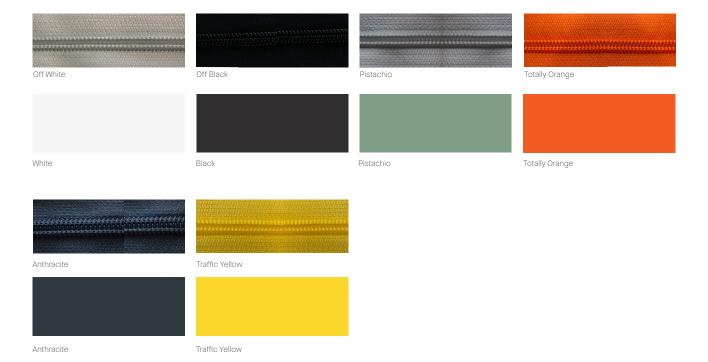

**SENATOR** PLAY

### **PLAY SCREENS**

Play Screens allow you to divide your space and soften your surroundings. Play Screens can be combined to create a limitless number of configurations, so you can divide your space endlessly.



## Play Screens - Product Detail

#### 680w Rectangular Screen





### 680w Tapered Screen





# 825w Rectangular Screen Screen Options 1400mm High Rectangular Screen 1800mm High Rectangular Screen

825mm

825mm

### 825w Tapered Screen







<sup>\*</sup> Screens 1 and 6 can only be used at the end of a run.



## Frame Finishes



## **Fabric Finishes**





## **Zip Finishes -** Paired with complimentary frame finishes