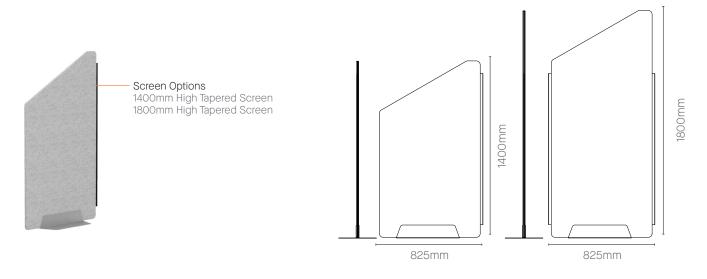

# 825w Rectangular Screen Screen Options 1400mm High Rectangular Screen 1800mm High Rectangular Screen

825mm

825mm

### 825w Tapered Screen

<sup>\*</sup> Screens 1 and 6 can only be used at the end of a run.