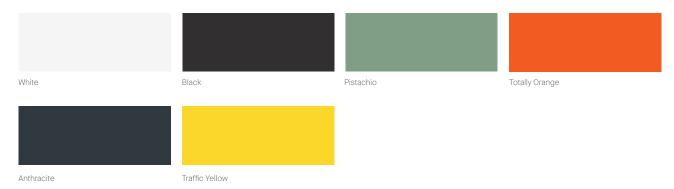

**SENATOR** PLAY

### **PLAY SCREENS**

Play Screens allow you to divide your space and soften your surroundings. Play Screens can be combined to create a limitless number of configurations, so you can divide your space endlessly.



## Play Screens - Product Detail

#### 680w Rectangular Screen





### 680w Tapered Screen





# 825w Rectangular Screen Screen Options 1400mm High Rectangular Screen 1800mm High Rectangular Screen

825mm

825mm

### 825w Tapered Screen







<sup>\*</sup> Screens 1 and 6 can only be used at the end of a run.



## Frame Finishes



## **Fabric Finishes**





## **Zip Finishes -** Paired with complimentary frame finishes