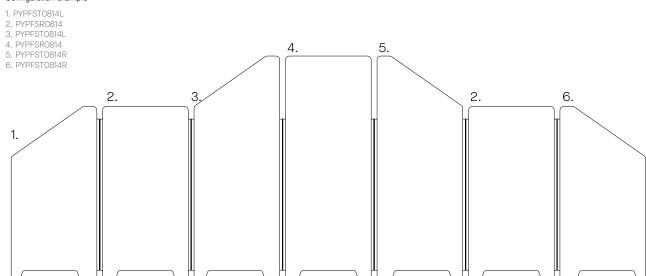

### 825w Tapered Screen

<sup>\*</sup> Screens 1 and 6 can only be used at the end of a run.