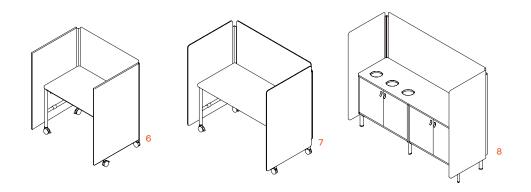

### Play Pod

### **Product Codes**

1 2 3

| PYPT0812RC  | 6 | MOBILE POD      |
|-------------|---|-----------------|
| PYPT1212SQ  | 7 | MOBILE POD WIDE |
| PYPT09RD    | 8 | PRINTER UNIT    |
| PYPT0816RCH |   |                 |

4 PYPT0816RCH5 PLAY AV MEDIA TABLE