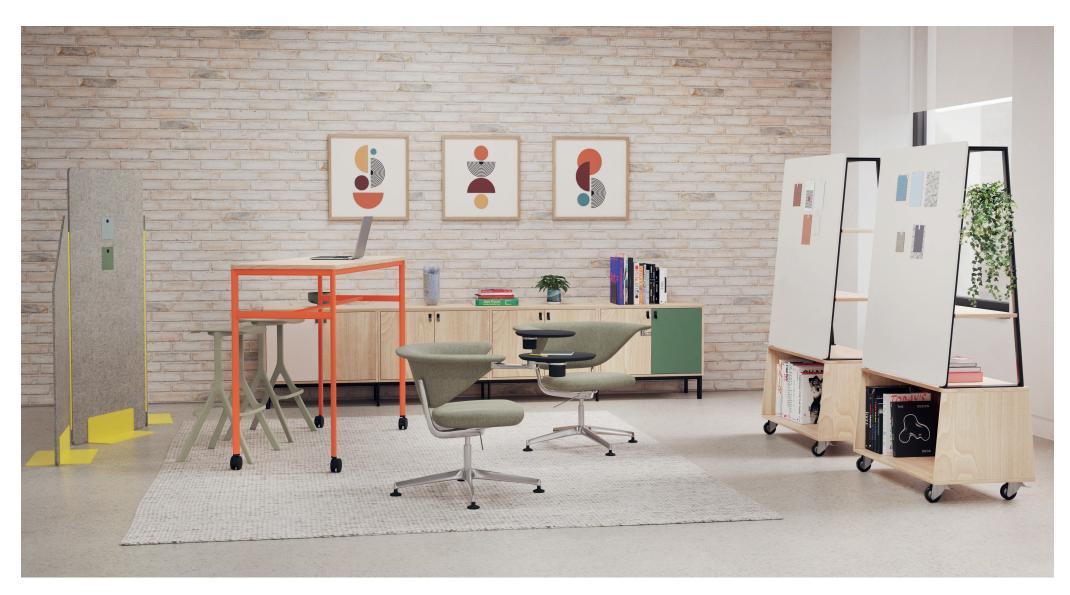

### Setting Seven

Create a relaxed and comfortable space by combining the soft seating of both Mote and Play.

#### Products shown:

3 × Play Storage Units

- 1 × Play Table
- 1 × Play Seating
- 1 × Mote
- 1 × Talon
- 4 × Jonny Stool
- 2 × Sunda