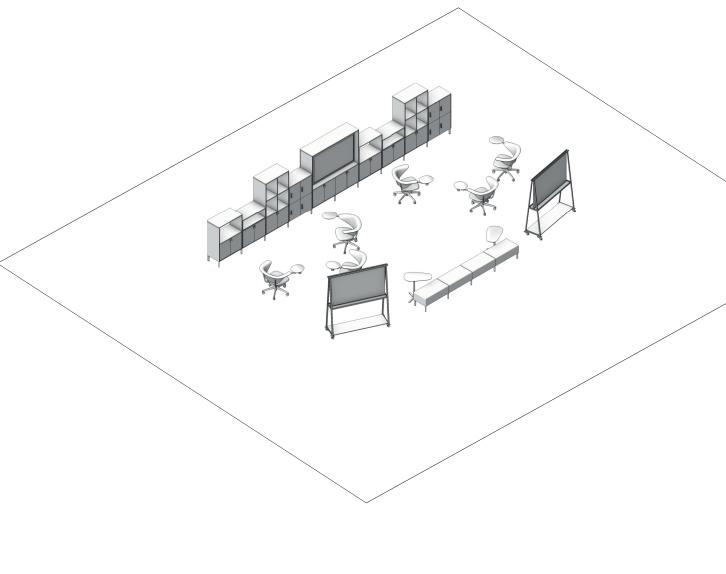

# Setting Five

Use Play Storage to divide open working spaces and private and personal Play Pods.

### Products shown:

7 × Play Storage Units 8 × Play Pods 2 × Pailo Bench 8 × Ousby 8 × Circo