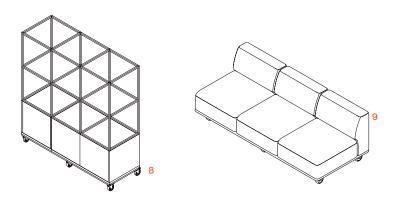

### Play Lockers

**Product Codes** 

| 1 | PYP7-8-DR    | 10 | PYP08045       |
|---|--------------|----|----------------|
| 2 | PYP12-8-DR   | 11 | PYP7-8-2LU-DL  |
| З | PYP18-8-DR   | 12 | PYP7-8-4LU-DL  |
| 4 | PYP12-8-DRO  | 13 | PYP18-8-6LU-DL |
| 5 | PYP18-8-DRO  | 14 | PYP18-8-2LU-DL |
| 6 | PYP12-8-DROC | 15 | PYP18-8-4LU-DL |
| 7 | PYP18-8-DROC |    |                |
| 8 | PYP18-8-CD   |    |                |
| 9 | PYP18-16-MU  |    |                |

Frame must be ordered separately for Play Storage and Lockers.