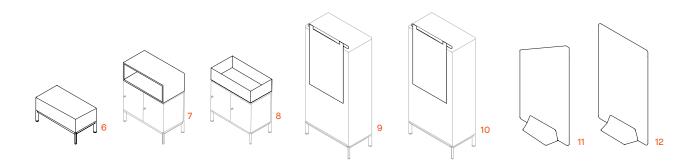

### Play Lockers

**Product Codes** 

| 1 | PYP7-8-DR    | 10 | PYP08045       |
|---|--------------|----|----------------|
| 2 | PYP12-8-DR   | 11 | PYP7-8-2LU-DL  |
| З | PYP18-8-DR   | 12 | PYP7-8-4LU-DL  |
| 4 | PYP12-8-DRO  | 13 | PYP18-8-6LU-DL |
| 5 | PYP18-8-DRO  | 14 | PYP18-8-2LU-DL |
| 6 | PYP12-8-DROC | 15 | PYP18-8-4LU-DL |
| 7 | PYP18-8-DROC |    |                |
| 8 | PYP18-8-CD   |    |                |
| 9 | PYP18-16-MU  |    |                |

Frame must be ordered separately for Play Storage and Lockers.