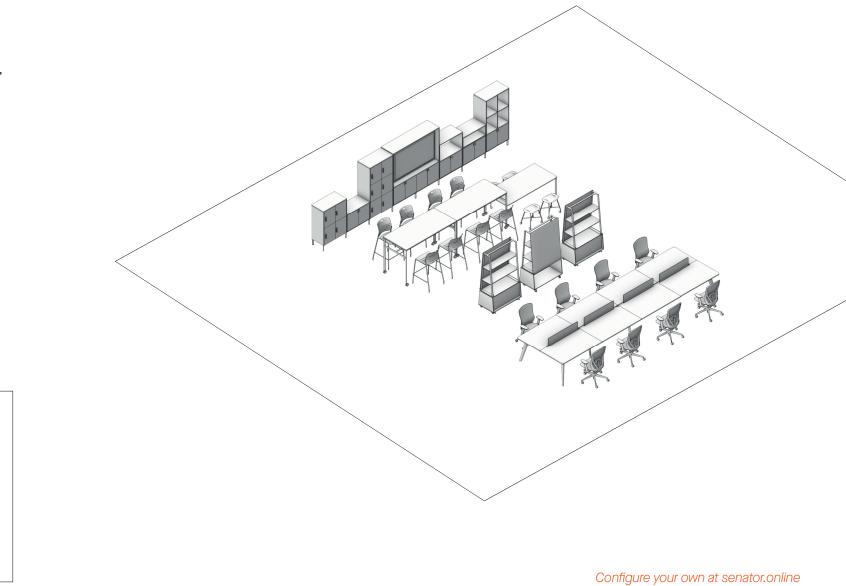

# Setting Ten

A setting which utilises the full Play range to create working, collaborating, relaxing and dining areas.

#### Products shown:

- 3 × Play Mobile Unit
- 3 × Play Table
- 7 × Play Storage
- 1 × Pailo Bench
- 8 × Ousby
- 4 × Roam

8 × Jonny Stool