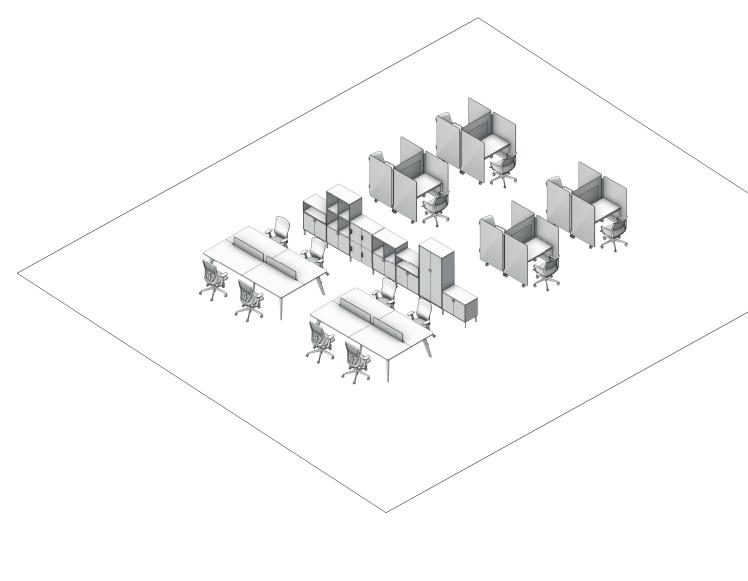

# Setting Five

Use Play Storage to divide open working spaces and private and personal Play Pods.

### Products shown:

7 × Play Storage Units 8 × Play Pods 2 × Pailo Bench 8 × Ousby 8 × Circo