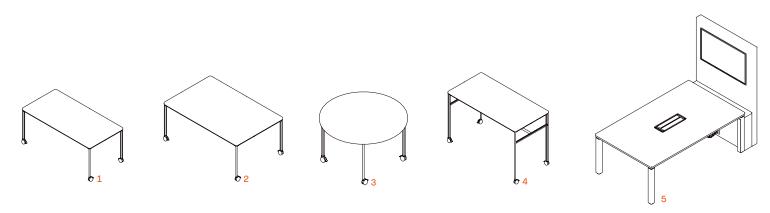

### **Product Codes**

| 1 | PYPMPUDWF | 7  | PYPCS       |
|---|-----------|----|-------------|
| 2 | PYPMPUF   | 8  | PYPP        |
| 3 | PYPMPUDW  | 9  | PYPFPP      |
| 4 | PYPMPUDWD | 10 | PYPMWB      |
| 5 | PYPMWB    | 11 | PYPFST0714L |
| 6 | PYPS      | 12 | PYPFSR0714  |

Frame must be ordered separately for Play Seating and Accessories.