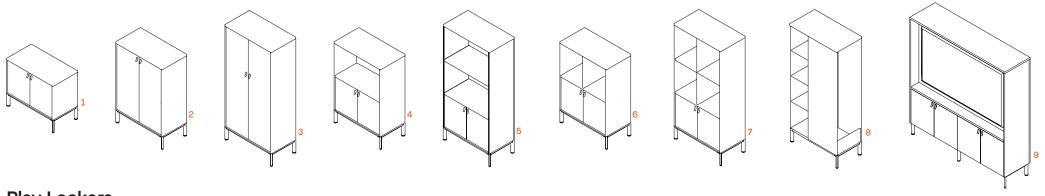

### Play Lockers

**Product Codes** 

| 1 | PYP7-8-DR    | 10 | PYP08045       |
|---|--------------|----|----------------|
| 2 | PYP12-8-DR   | 11 | PYP7-8-2LU-DL  |
| З | PYP18-8-DR   | 12 | PYP7-8-4LU-DL  |
| 4 | PYP12-8-DRO  | 13 | PYP18-8-6LU-DL |
| 5 | PYP18-8-DRO  | 14 | PYP18-8-2LU-DL |
| 6 | PYP12-8-DROC | 15 | PYP18-8-4LU-DL |
| 7 | PYP18-8-DROC |    |                |
| 8 | PYP18-8-CD   |    |                |
| 9 | PYP18-16-MU  |    |                |

Frame must be ordered separately for Play Storage and Lockers.