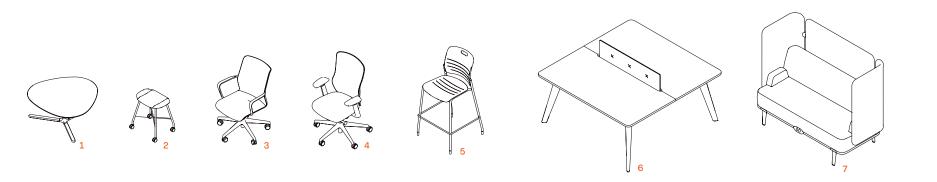

### **Complimentary Senator Products**

### **Complimentary Allermuir Products**

### **Product Codes**

| 1 | TAL21LST | 8 | CRT2H3BMS    |
|---|----------|---|--------------|
| 2 | ROM01    | 9 | MAYZE MOBILE |
| 3 | CR1      |   |              |
| 4 | OUS740MF |   |              |
| 5 | JNY05    |   |              |
| 6 | PLB616   |   |              |
| 7 | MTE-BSF2 |   |              |