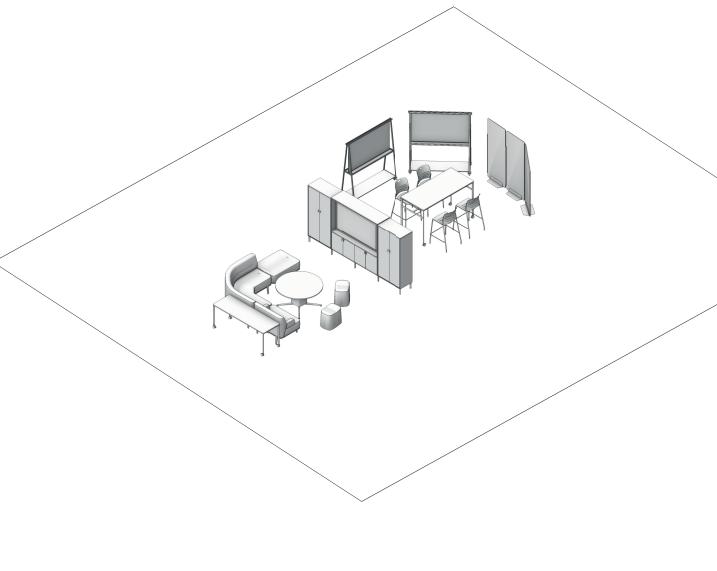

# Setting Ten

A setting which utilises the full Play range to create working, collaborating, relaxing and dining areas.

#### Products shown:

- 3 × Play Mobile Unit
- 3 × Play Table
- 7 × Play Storage
- 1 × Pailo Bench
- 8 × Ousby
- 4 × Roam

8 × Jonny Stool