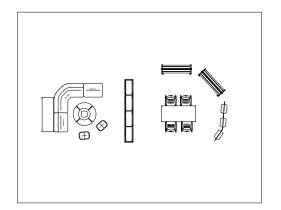

# Setting Two

Use Play Storage and Play AV to divide your different working, collaborating and relaxing spaces.

#### Products shown:

- 2 × Play Whiteboard
- 1 × Play Table
- 3 × Play Storage Units
- 4 × Jonny Stool
- 1 × Mote
- 2 × Talon Tables
- 1 × Conic