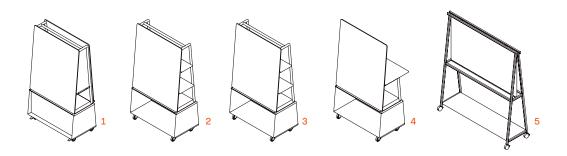

ng, relaxing and dining areas.

#### Products shown:

- 3 × Play Mobile Unit
- 3 × Play Table
- 7 × Play Storage
- 1 × Pailo Bench
- 8 × Ousby
- 4 × Roam

8 × Jonny Stool





# Senator and Play Products

Small details big possibilities.





### Play Lockers



**Product Codes** 

| 1 | PYP7-8-DR    | 10 | PYP08045       |
|---|--------------|----|----------------|
| 2 | PYP12-8-DR   | 11 | PYP7-8-2LU-DL  |
| З | PYP18-8-DR   | 12 | PYP7-8-4LU-DL  |
| 4 | PYP12-8-DRO  | 13 | PYP18-8-6LU-DL |
| 5 | PYP18-8-DRO  | 14 | PYP18-8-2LU-DL |
| 6 | PYP12-8-DROC | 15 | PYP18-8-4LU-DL |
| 7 | PYP18-8-DROC |    |                |
| 8 | PYP18-8-CD   |    |                |
| 9 | PYP18-16-MU  |    |                |

Frame must be ordered separately for Play Storage and Lockers.

### Play Whiteboards



### **Play Seating and Accessories**



### **Product Codes**

| 1 | PYPMPUDWF | 7  | PYPCS       |
|---|-----------|----|-------------|
| 2 | PYPMPUF   | 8  | PYPP        |
| 3 | PYPMPUDW  | 9  | PYPFPP      |
| 4 | PYPMPUDWD | 10 | PYPMWB      |
| 5 | PYPMWB    | 11 | PYPFST0714L |
| 6 | PYPS      | 12 | PYPFSR0714  |

Frame must be ordered separately for Play Seating and Accessories.





### Play Pod



### **Product Codes**

1 2 3

| PYPT0812RC  | 6 | MOBILE POD      |
|-------------|---|-----------------|
| PYPT1212SQ  | 7 | MOBILE POD WIDE |
| PYPT09RD    | 8 | PRINTER UNIT    |
| PYPT0816RCH |   |                 |

4 PYPT0816RCH5 PLAY AV MEDIA TABLE

### **Complimentary Senator Products**



### **Complimentary Allermuir Products**



### **Product Codes**

| 1 | TAL21LST | 8 |