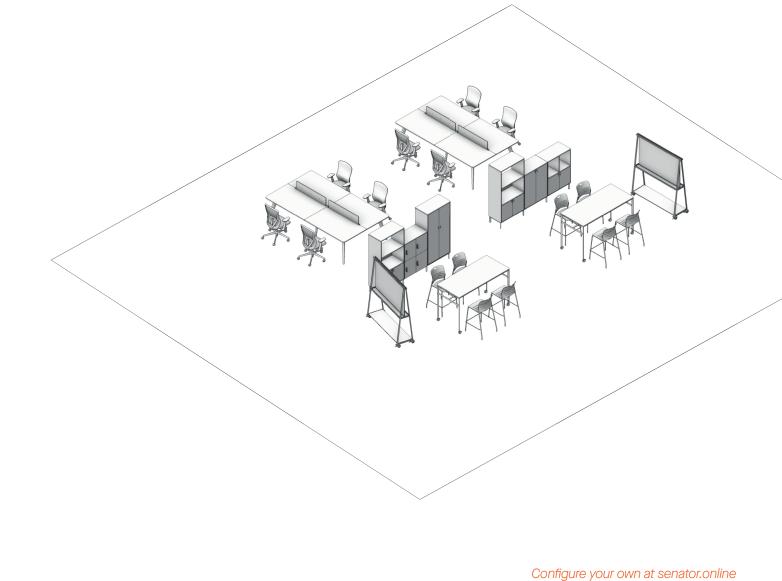

# Setting Ten

A setting which utilises the full Play range to create working, collaborating, relaxing and dining areas.

#### Products shown:

- 3 × Play Mobile Unit
- 3 × Play Table
- 7 × Play Storage
- 1 × Pailo Bench
- 8 × Ousby
- 4 × Roam

8 × Jonny Stool