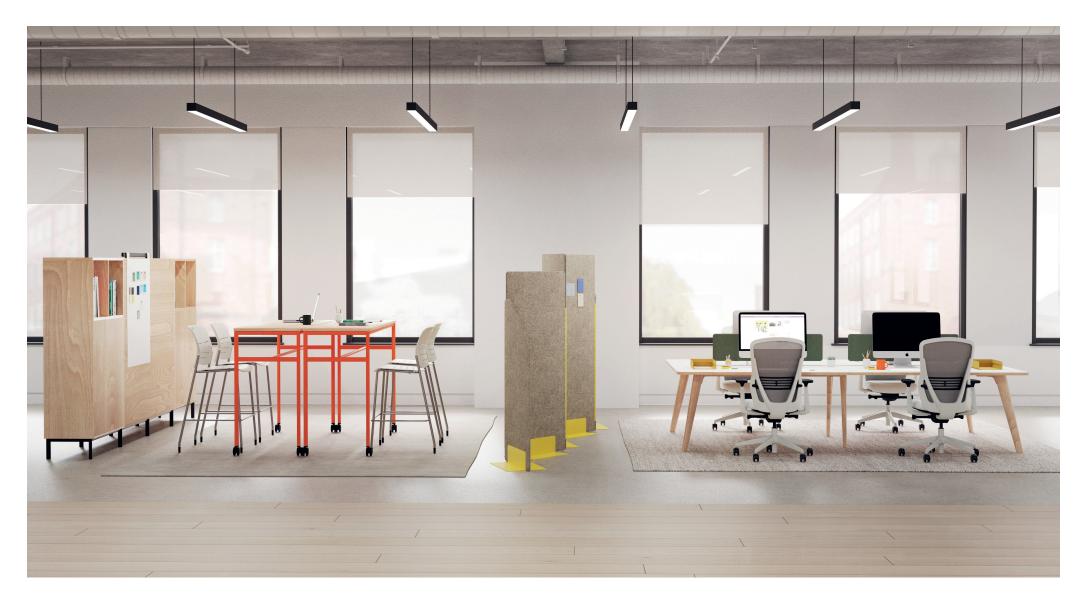

# Setting Two

Use Play Storage and Play AV to divide your different working, collaborating and relaxing spaces.

#### Products shown:

- 2 × Play Whiteboard
- 1 × Play Table
- 3 × Play Storage Units
- 4 × Jonny Stool
- 1 × Mote
- 2 × Talon Tables
- 1 × Conic