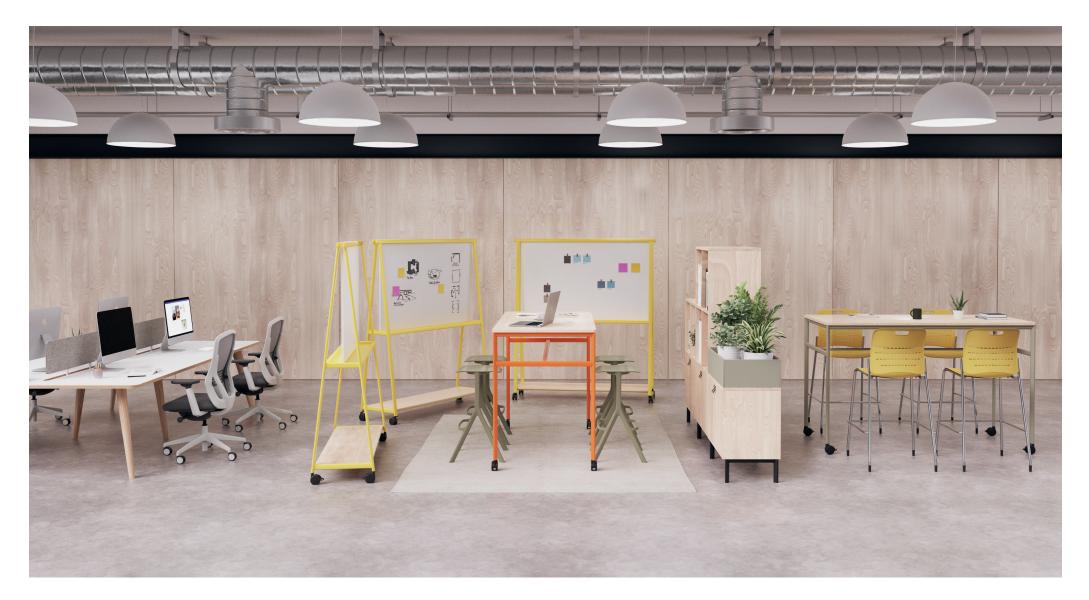

# Setting Three

Increase the agility of a traditional setup by implementing mobile Play Tables and Whiteboards

#### Products shown:

- 2 × Play Whiteboard
- 2 × Play Table
- 2 × Pailo Bench
- 6 × Play Storage Units
- 8 × Ousby
- 8 × Jonny Stool