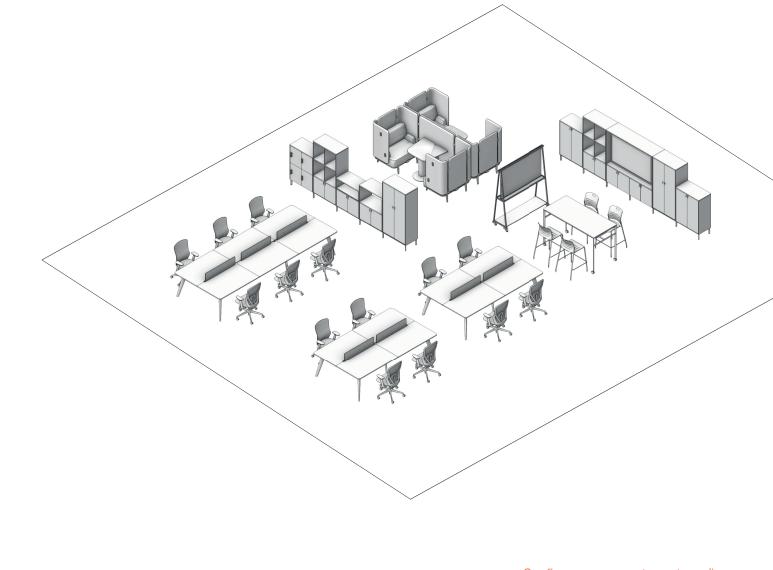

# Setting Ten

A setting which utilises the full Play range to create working, collaborating, relaxing and dining areas.

#### Products shown:

- 3 × Play Mobile Unit
- 3 × Play Table
- 7 × Play Storage
- 1 × Pailo Bench
- 8 × Ousby
- 4 × Roam

8 × Jonny Stool