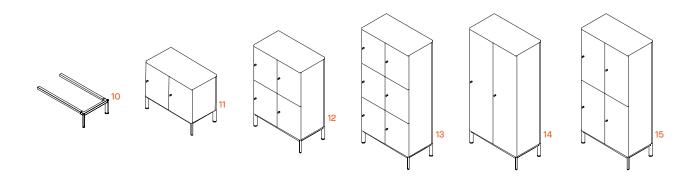

### Play Lockers

**Product Codes** 

| 1 | PYP7-8-DR    | 10 | PYP08045       |
|---|--------------|----|----------------|
| 2 | PYP12-8-DR   | 11 | PYP7-8-2LU-DL  |
| З | PYP18-8-DR   | 12 | PYP7-8-4LU-DL  |
| 4 | PYP12-8-DRO  | 13 | PYP18-8-6LU-DL |
| 5 | PYP18-8-DRO  | 14 | PYP18-8-2LU-DL |
| 6 | PYP12-8-DROC | 15 | PYP18-8-4LU-DL |
| 7 | PYP18-8-DROC |    |                |
| 8 | PYP18-8-CD   |    |                |
| 9 | PYP18-16-MU  |    |                |

Frame must be ordered separately for Play Storage and Lockers.