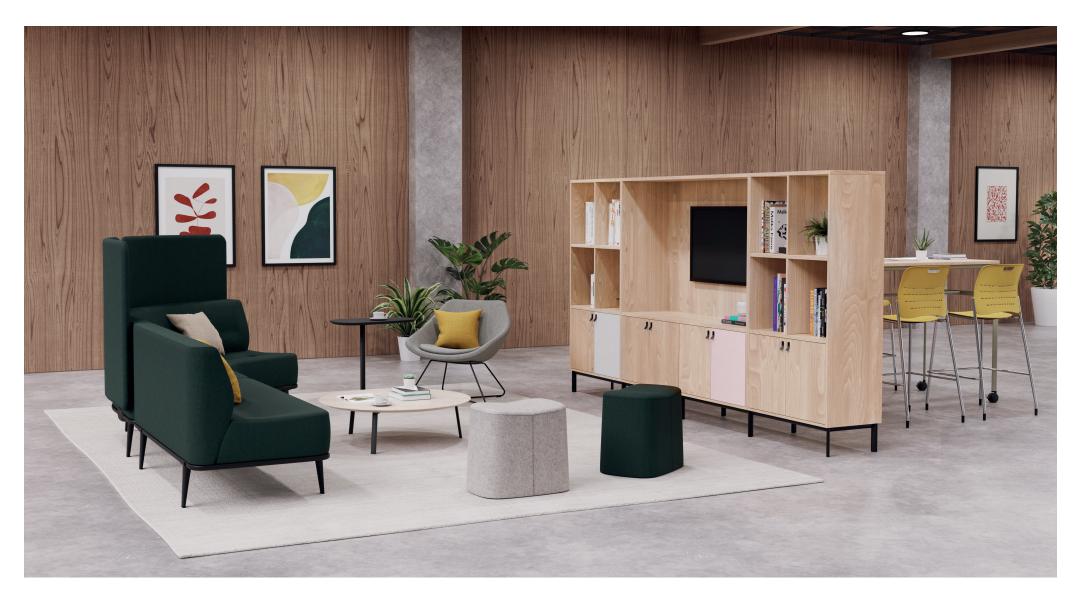

# Setting Five

Use Play Storage to divide open working spaces and private and personal Play Pods.

### Products shown:

7 × Play Storage Units 8 × Play Pods 2 × Pailo Bench 8 × Ousby 8 × Circo