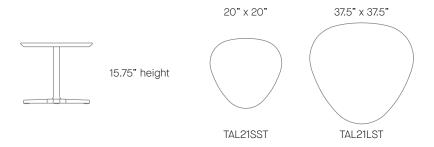

#### STANDARD FEATURES (\*Selected models only)

- 1" Global laminate faced TFL core top with clear finish edge detail
- Tubular steel column finished in Black powder coat
- · Polished Aluminum base
- · Teflon glides for easy movement

#### **OPTIONAL FEATURES**

- Table edge profile can be stained in Solid Black, Espresso, and Solid White
- Tubular steel column available in White, Slate Gray, or Bronze powder coat

## TALON OCCASIONAL TABLES