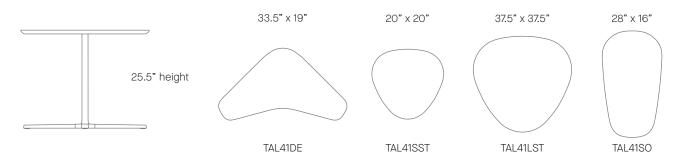

ture designs which not only look beautiful, but minimize the impact on the world around us.

They come from all over the world, but are based in our Design Center located in a quiet Lancashire village just outside the Ribble Valley. Our dedicated facility is over three floors which include studios, a materials test center and prototyping lab.

#### STANDARD FEATURES (\*Selected models only)

- 1" Global laminate faced TFL core top with clear finish edge detail
- Tubular steel column finished in Black powder coat
- · Polished Aluminum base
- · Teflon glides for easy movement

#### **OPTIONAL FEATURES**

- Table edge profile can be stained in Solid Black, Espresso, and Solid White
- Tubular steel column available in White, Slate Gray, or Bronze powder coat

## TALON OCCASIONAL TABLES









## **FINISH OPTIONS**

Table tops are available in a range of laminates from the standard Senator collection

Laminate tops featuring a reference 28 edge profile can be stained

Tubular steel column available in Black or White powder coat

#### STANDARD METAL FINISHES



#### **BASE FINISHES**



Polished Aluminum

#### **EDGE STAINS**



#### **EDGE REFERENCE**



### **REF GROUP NUMBER 28**

HPL laminate over a 1" MDF core counter balanced. The edge is cut back with a chamfer. The edge is clear finish as standard or can be stained.

#### **GLOBAL LAMINATES**



# **SENATOR**

## TALON ENVIRONMENTAL

#### **MATERIAL CONTENT**

Components are constructed of the following



#### **RECYCLED CONTENT**

Contains up to 65.75% of Recycled Material



#### **RECYCLABILITY**

The range is 99% r