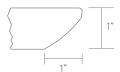

#### **EDGE REFERENCE**

### **REF GROUP NUMBER 28**

HPL laminate over a 1" MDF core counter balanced. The edge is cut back with a chamfer. The edge is clear finish as standard or can be stained.