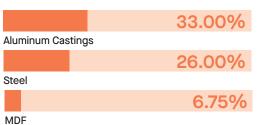

#### **RECYCLED CONTENT**

Contains up to 65.75% of Recycled Material

#### **RECYCLABILITY**

The range is 99% recyclable

99%