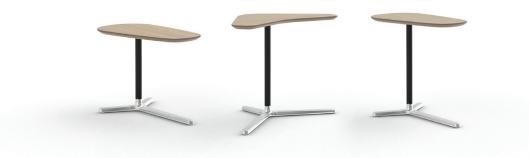

## **TALON**

Talon is a stunning collection of versatile laptop and occasional tables designed to accompany soft seating in lounge or breakout areas. The innovative delta shaped laptop table can be used alone or clustered together for adhoc collaborative working.

High and low occasional tables in a variety of complementary shapes and finishes complete the range.

## TALON OCCASIONAL TABLES