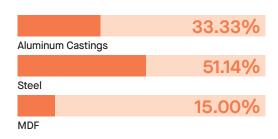

#### **MATERIAL CONTENT**

Components are constructed of the following

#### **RECYCLED CONTENT**

Contains up to 65.75% of Recycled Material