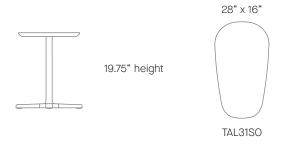

niture designs which not only look beautiful, but minimize the impact on the world around us.

They come from all over the world, but are based in our Design Center located in a quiet Lancashire village just outside the Ribble Valley. Our dedicated facility is over three floors which include studios, a materials test center and prototyping lab.

#### STANDARD FEATURES (\*Selected models only)

- 1" Global laminate faced TFL core top with clear finish edge detail
- Tubular steel column finished in Black powder coat
- · Polished Aluminum base
- · Teflon glides for easy movement

#### **OPTIONAL FEATURES**

- Table edge profile can be stained in Solid Black, Espresso, and Solid White
- Tubular steel column available in White, Slate Gray, or Bronze powder coat

## TALON OCCASIONAL TABLES









## **FINISH OPTIONS**

Table tops are available in a range of laminates from the standard Senator collection

Laminate tops featuring a reference 28 edge profile can be stained

Tubular steel column available in Black or White powder coat

#### STANDARD METAL FINISHES



#### **BASE FINISHES**



Polished Aluminum

#### **EDGE STAINS**



#### **EDGE REFERENCE**



### **REF GROUP NUMBER 28**

HPL laminate over a 1" MDF core counter balanced. The edge is cut back with a chamfer. The edge is clear finish as standard or can be stained.

#### **GLOBAL LAMINATES**



# **SENATOR**

## TALON ENVIRONMENTAL

#### **MATERIAL CONTENT**

Components are constructed of the following



#### **RECYCLED CONTENT**

Contains up to 65.75% of Recycled Material



#### **RECYCLABILITY**

The range is 99%