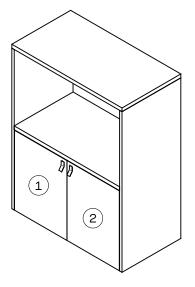

CARCASS\*

1 (DOOR)

2 (DOOR)

### Internal Use Only

BESPOKE

STANDARD

CUSTOMER SERVICE CONTACT

\* Wood grain between doors will not align.