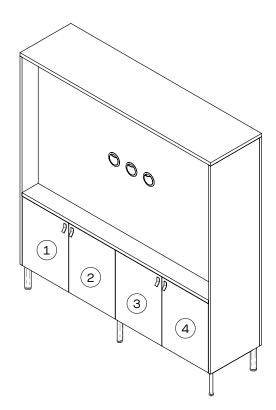

CARCASS\*

1 (DOOR)

2 (DOOR)

3 (DOOR)

4 (DOOR)

FRAME

#### **Internal Use Only**

BESPOKE

STANDARD

CUSTOMER SERVICE CONTACT

\* Wood grain between doors will not align.