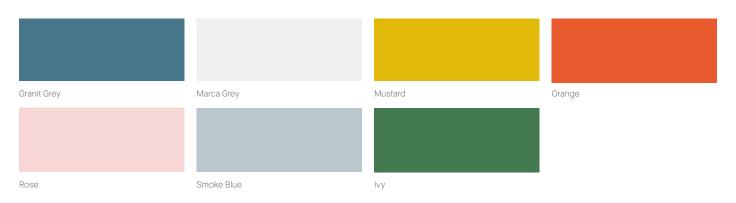

# **Finish Specification Guide**

#### **Client Information**

ACCOUNT NAME

ORDER NUMBER

MODEL REFERENCE QUANTITY

DATE

CONTACT NAME

CONTACT NUMBER



Finishes (SEE FOLLOWING PAGE FOR FINISHES)

CARCASS\*

1 (DOOR)

2 (DOOR)

3 (DOOR)

4 (DOOR)

FRAME

#### **Internal Use Only**

BESPOKE

STANDARD

CUSTOMER SERVICE CONTACT

\* Wood grain between doors will not align.



## **Standard TFL Doors and Carcass Finishes**

Edging of doors will always match carcass



## **Additional Door Finishes\***

Edging will always match carcass



### Frame Finishes\*\*



<sup>\*</sup> These finishes are only available on the Play range.

<sup>\*\*</sup> Handles are Black as standard.