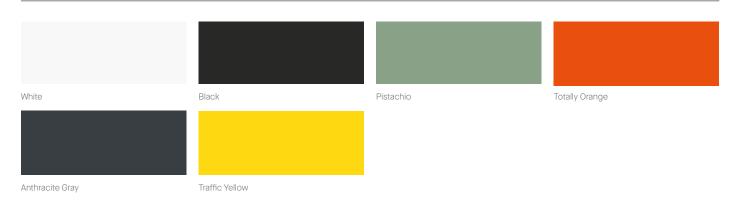

### Frame Finishes\*\*

<sup>\*</sup> These finishes are only available on the Play range.

<sup>\*\*</sup> Handles are Black as standard.