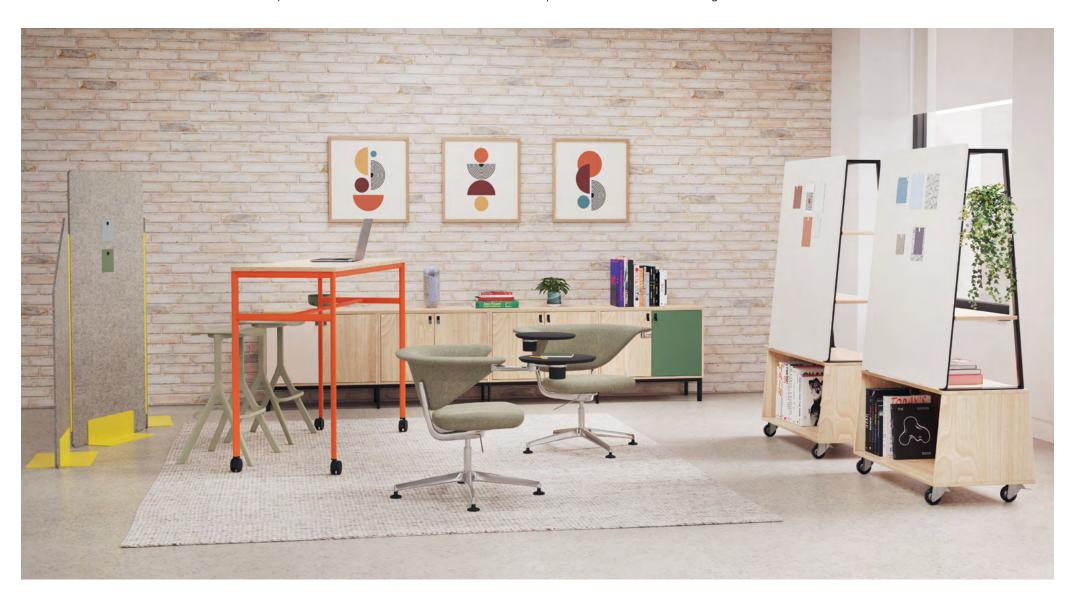

## Setting Seven

Create a relaxed and comfortable space by combining the soft seating of both Mote and Play.

#### Products shown:

- 3 × Play Storage Units
- 4 × Play Seating
- 1 × Play Table
- 1 × Play Seating
- 1 × Mote
- 1 × Talon
- 4 × Jonny Stool
- 2 × Sunda 2
- 2 × Conic