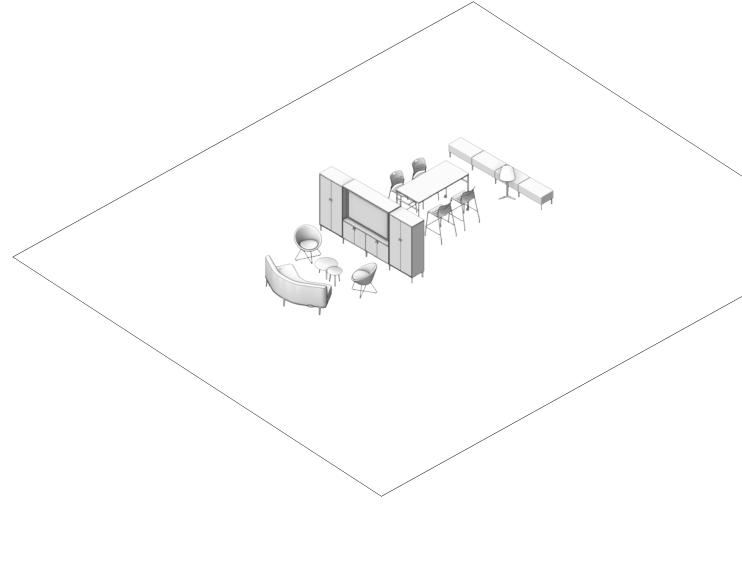

## Setting Two

Use Play Storage and Play Media Unit to divide your different working, collaborating, and relaxing spaces.

#### Products shown:

- 2 × Play Whiteboard
- 1 × Play Table
- 3 × Play Storage Units
- 4 × Jonny Stool
- 1 × Mote
- 2 × Talon Tables
- 1 × Conic