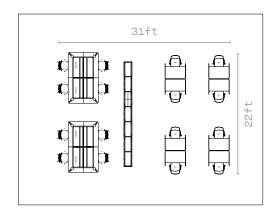

## Setting Two

Use Play Storage and Play Media Unit to divide your different working, collaborating, and relaxing spaces.

#### Products shown:

- 2 × Play Whiteboard
- 1 × Play Table
- 3 × Play Storage Units
- 4 × Jonny Stool
- 1 × Mote
- 2 × Talon Tables
- 1 × Conic