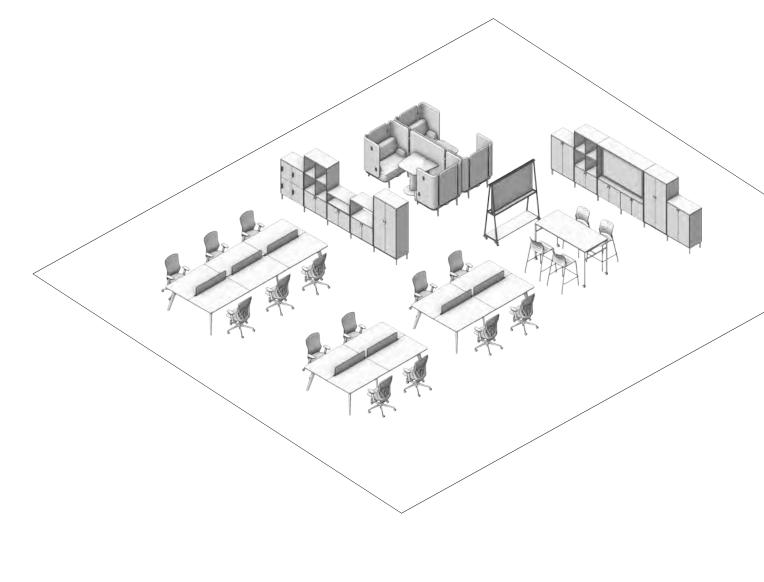

## Setting One

Create division and privacy between transitional and work spaces.

#### Products shown:

- 5 × Play Storage
- 2 × Play Whiteboard
- 2 × Play Table
- 1 × Pailo Bench
- 4 × Ousby
- 2 × Circo