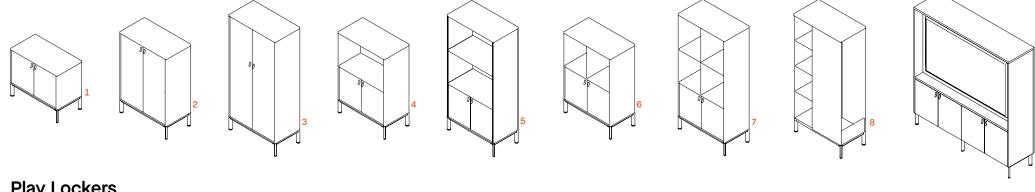

- 3 × Play Storage Units 2 × Play Whiteboard
- 2 × Play Table
- 3 × Play Screen
- 4 × Jonny Stool
- 1 × Mote
- 2 × Mote Stool
- 1 × Ad-Lib Table





Configure your own at senator.online

## Setting Nine

Combine Play Whiteboards with Sholes to create agile, collaborative spaces for working and presenting.

#### Products shown:

- 9 × Play Storage Units
- 4 × Play Seating
- 2 × Play Whiteboard
- 1 × Play Seating
- 6 × Sholes
- 2 × Talon





## Setting Ten

A setting that utilizes the full Play range to create working, collaborating, relaxing, and dining areas.

#### Products shown:

- 3 × Play Mobile Unit
- 3 × Play Table
- 7 × Play Storage
- 1 × Pailo Bench
- 8 × Ousby
- 4 × Roam
- 8 × Jonny Stool





# Senator and Play Products

Small details big possibilities.

## **Play Storage**



## **Play Lockers**



#### **Product Codes**

- PYP29-30-DR 10 PYP29-30-2LU-DL
- PYP49-30-DR PYP70-30-DR
- 4 PYP49-30-DR0
- 5 PYP70-30-DRO
- 6 PYP49-30-DROC
- 7 PYP70-30-DROC
- 8 PYP70-30-CD
- 9 PYP70-60-MU

- - PYP49-30-4LU-DL
    - 12 PYP70-30-6LU-DL
    - 13 PYP70-30-2LU-DL

    - 14 PYP70-30-4LU-DL

## **Play Whiteboards**



## **Play Seating and Accessories**



#### **Product Codes**

- **PYPMPUDWF**
- **PYPMPUF**
- PYPMPUDW
- 4 PYPMPUDWD
- 5 PYPMWB-KD
- PYPS **PYPCS**
- 8 PYPP
- 9 PYPFPP
- 10 PYPMWB PYPFST2454
- 12 PPYPFSR2454

## **Play Tables**



## Play Pod



#### **Product Codes**

- PYPT3048RC
  PYPT4848SQ
- 6 MOBILE POD
- 3 PYPT36RD
- 7 MOBILE POD WIDE8 PRINTER UNIT
- 4 PYPT3062RCH
- 4 PYP13062RCH
- 5 PLAY AV MEDIA TABLE

## **Complimentary Senator Products**



## **Com