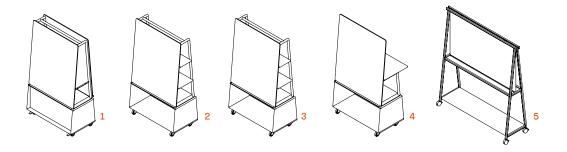

- 9 × Play Storage Units
- 4 × Play Seating
- 2 × Play Whiteboard
- 1 × Play Seating
- 6 × Sholes
- 2 × Talon





## Setting Ten

A setting that utilizes the full Play range to create working, collaborating, relaxing, and dining areas.

#### Products shown:

- 3 × Play Mobile Unit
- 3 × Play Table
- 7 × Play Storage
- 1 × Pailo Bench
- 8 × Ousby
- 4 × Roam
- 8 × Jonny Stool





# Senator and Play Products

Small details big possibilities.

## **Play Storage**



## **Play Lockers**



#### **Product Codes**

- PYP29-30-DR 10 PYP29-30-2LU-DL
- PYP49-30-DR PYP70-30-DR
- 4 PYP49-30-DR0
- 5 PYP70-30-DRO
- 6 PYP49-30-DROC
- 7 PYP70-30-DROC
- 8 PYP70-30-CD
- 9 PYP70-60-MU

- - PYP49-30-4LU-DL
    - 12 PYP70-30-6LU-DL
    - 13 PYP70-30-2LU-DL

    - 14 PYP70-30-4LU-DL

## **Play Whiteboards**



## **Play Seating and Accessories**



#### **Product Codes**

- **PYPMPUDWF**
- **PYPMPUF**
- PYPMPUDW
- 4 PYPMPUDWD
- 5 PYPMWB-KD
- PYPS **PYPCS**
- 8 PYPP
- 9 PYPFPP
- 10 PYPMWB PYPFST2454
- 12 PPYPFSR2454

## **Play Tables**



## Play Pod



#### **Product Codes**

- PYPT3048RC
  PYPT4848SQ
- 6 MOBILE POD
- 3 PYPT36RD
- 7 MOBILE POD WIDE8 PRINTER UNIT
- 4 PYPT3062RCH
- 4 PYP13062RCH
- 5 PLAY AV MEDIA TABLE

## **Complimentary Senator Products**



## **Complimentary Allermuir Products**



#### **Product Codes**

- TAL21LST
- ROM01
- CR1
- OUS740MF
- JNY05
- 6 PLB616
- 7 MTE-BSF2

CRT2H3BMS MAYZE MOBILE

# Play finishes

We've created something special, now it's your turn.

Play Finishes 1/3

#### Door Finishes (Play collection only)



#### Frame Finishes



Play Finishes 2/3

####