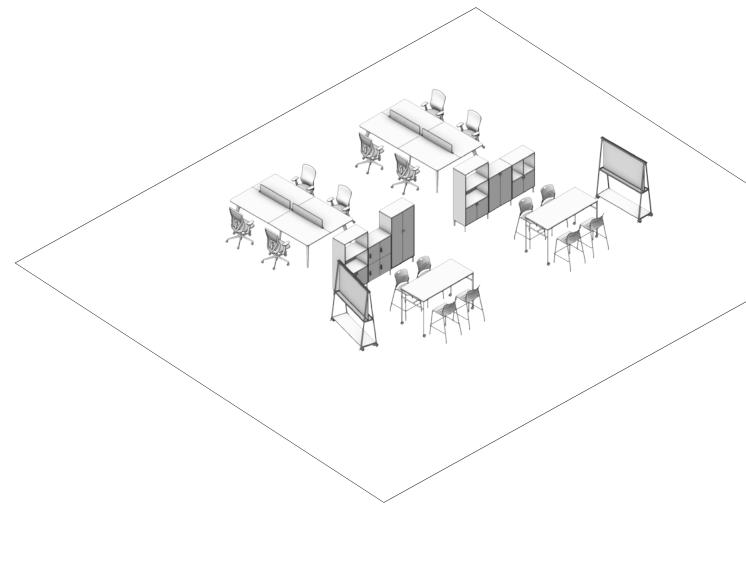

## Setting Two

Use Play Storage and Play Media Unit to divide your different working, collaborating, and relaxing spaces.

#### Products shown:

- 2 × Play Whiteboard
- 1 × Play Table
- 3 × Play Storage Units
- 4 × Jonny Stool
- 1 × Mote
- 2 × Talon Tables
- 1 × Conic