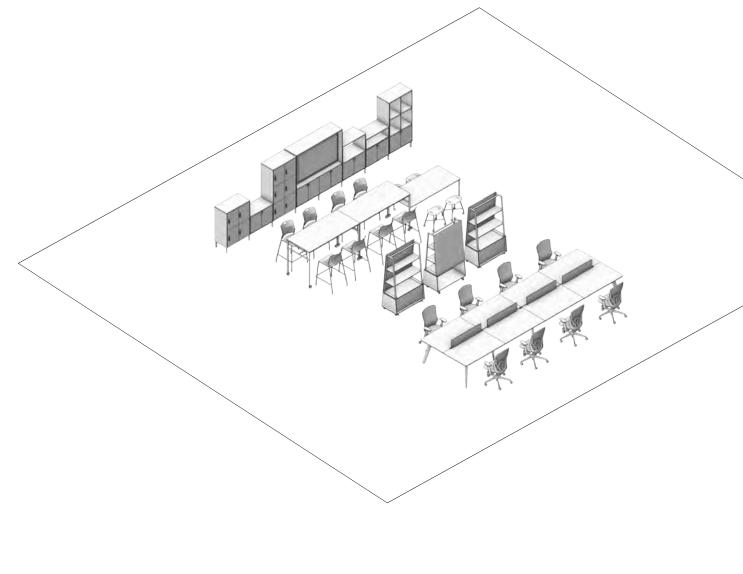

## Setting Six

Combine Mote, Pailo, and Play to create a truly agile, flexible, and modern office.

#### Products shown:

- 1 × Play Whiteboard
- 1 × Play Table
- 3 × Pailo Bench
- 2 × Mote
- 4 × Jonny Stool
- 14 × Ousby
- 10 × Play Storage Units