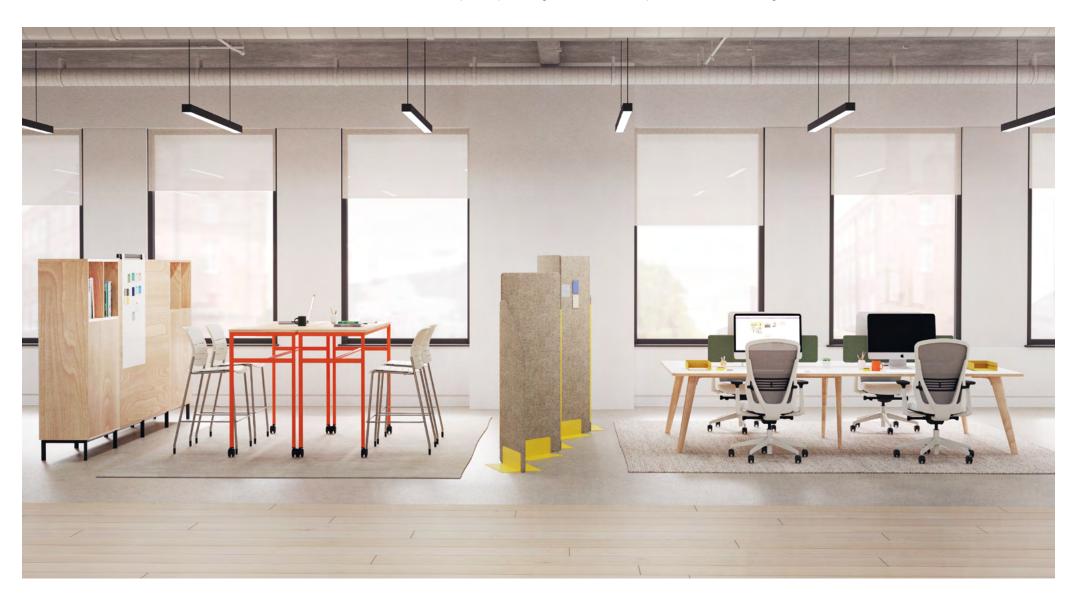

## Setting Two

Use Play Storage and Play Media Unit to divide your different working, collaborating, and relaxing spaces.

#### Products shown:

- 2 × Play Whiteboard
- 1 × Play Table
- 3 × Play Storage Units
- 4 × Jonny Stool
- 1 × Mote
- 2 × Talon Tables
- 1 × Conic