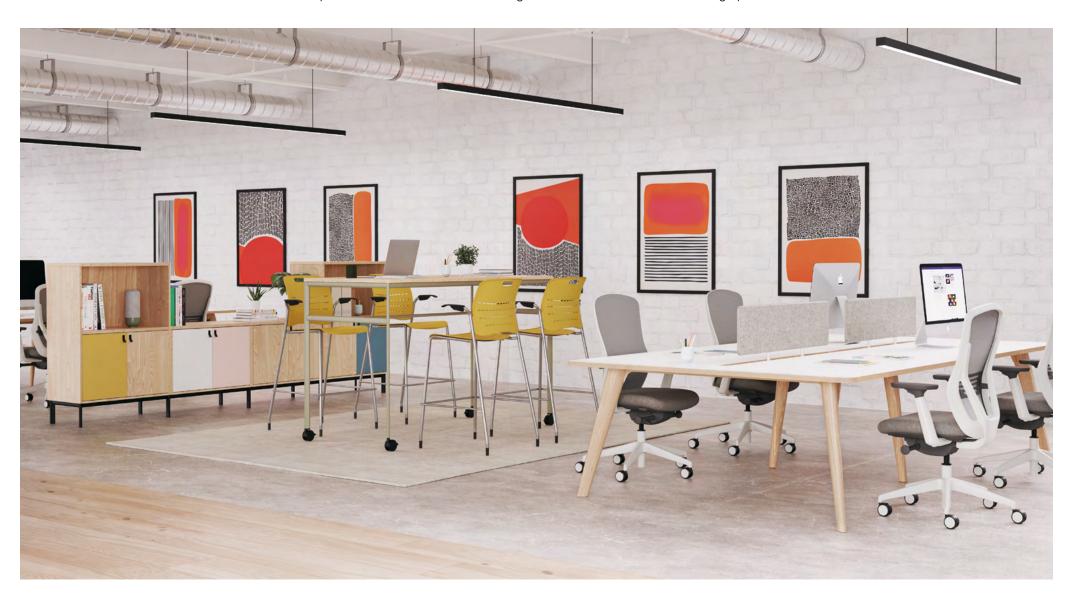

## Setting Two

Use Play Storage and Play Media Unit to divide your different working, collaborating, and relaxing spaces.

#### Products shown:

- 2 × Play Whiteboard
- 1 × Play Table
- 3 × Play Storage Units
- 4 × Jonny Stool
- 1 × Mote
- 2 × Talon Tables
- 1 × Conic