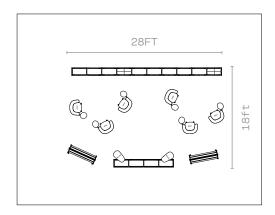

## Setting Two

Use Play Storage and Play Media Unit to divide your different working, collaborating, and relaxing spaces.

#### Products shown:

- 2 × Play Whiteboard
- 1 × Play Table
- 3 × Play Storage Units
- 4 × Jonny Stool
- 1 × Mote
- 2 × Talon Tables
- 1 × Conic