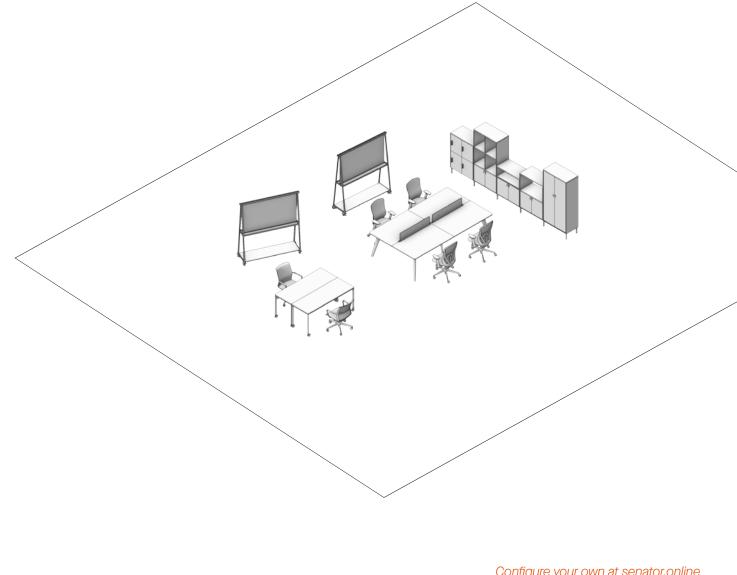

## Setting Four

This simple yet effective setting is an efficient way to enable agile and collaborative group work.

#### Products shown:

- 2 × Play Whiteboard
- 1 × Play Table
- 4 × Jonny Stool

Configure your own at senator.online