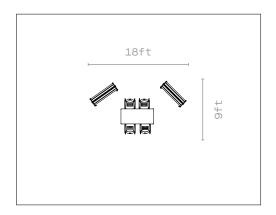

## Setting One

Create division and privacy between transitional and work spaces.

#### Products shown:

- 5 × Play Storage
- 2 × Play Whiteboard
- 2 × Play Table
- 1 × Pailo Bench
- 4 × Ousby
- 2 × Circo