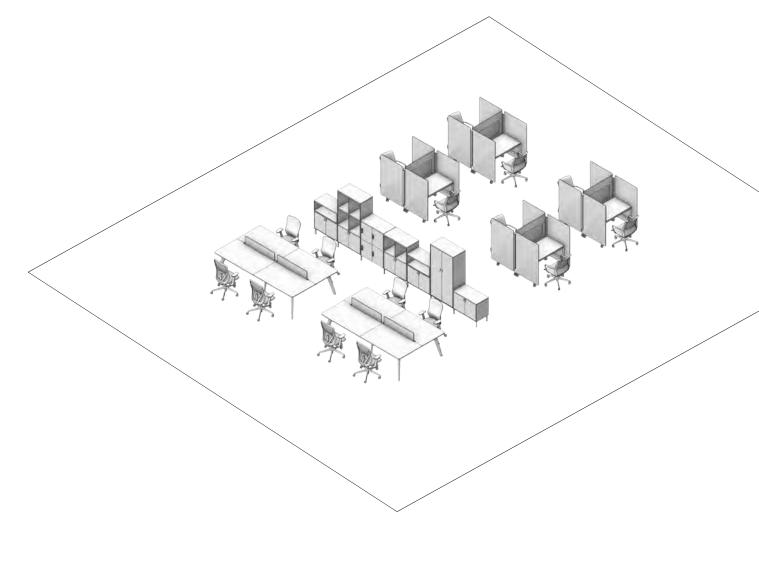

## Setting Two

Use Play Storage and Play Media Unit to divide your different working, collaborating, and relaxing spaces.

#### Products shown:

- 2 × Play Whiteboard
- 1 × Play Table
- 3 × Play Storage Units
- 4 × Jonny Stool
- 1 × Mote
- 2 × Talon Tables
- 1 × Conic