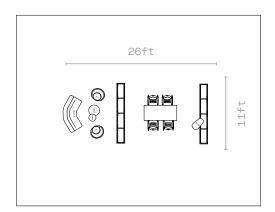

## Setting Two

Use Play Storage and Play Media Unit to divide your different working, collaborating, and relaxing spaces.

#### Products shown:

- 2 × Play Whiteboard
- 1 × Play Table
- 3 × Play Storage Units
- 4 × Jonny Stool
- 1 × Mote
- 2 × Talon Tables
- 1 × Conic