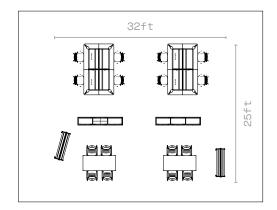

## Setting Two

Use Play Storage and Play Media Unit to divide your different working, collaborating, and relaxing spaces.

#### Products shown:

- 2 × Play Whiteboard
- 1 × Play Table
- 3 × Play Storage Units
- 4 × Jonny Stool
- 1 × Mote
- 2 × Talon Tables
- 1 × Conic