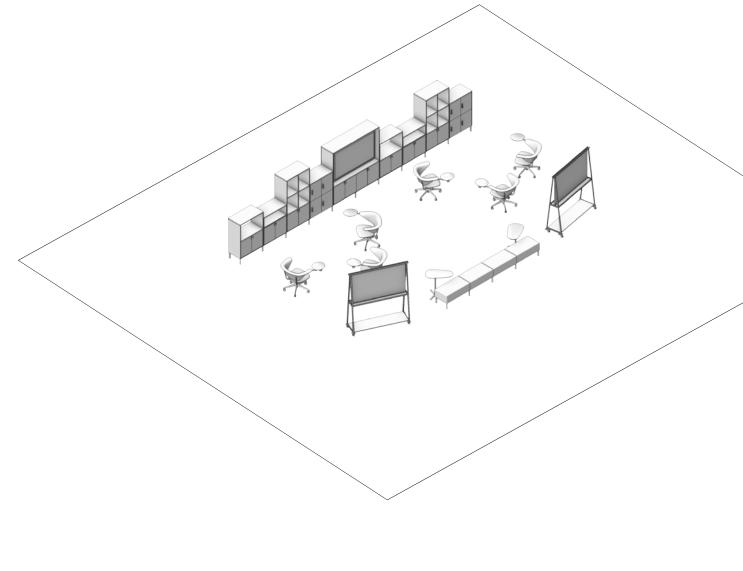

## Setting Two

Use Play Storage and Play Media Unit to divide your different working, collaborating, and relaxing spaces.

#### Products shown:

- 2 × Play Whiteboard
- 1 × Play Table
- 3 × Play Storage Units
- 4 × Jonny Stool
- 1 × Mote
- 2 × Talon Tables
- 1 × Conic