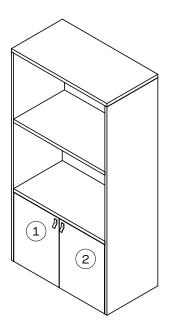

CARCASS\*

1 (DOOR)

2 (DOOR)

### Internal Use Only

BESPOKE

STANDARD

CUSTOMER SERVICE CONTACT

\* Wood grain between doors will not align.