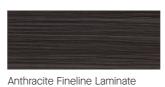

**PLAY** 

# **SENATOR**

## PLAY HEIGHT ADJUSTABLE MEDIA TABLE

The Play AV Media table allows your presentations and meetings to become more flexible by giving you the option to stand and sit at any height you find comfortable. This table is perfect for catch-ups or long meetings.



### Play Height Adjustable Media Table – Product Detail



#### Media table

Electric height adjustable table frame in black. Offering a height range of 29" to 48." Complete with Integrated media mounting display panel.

Table Options Integrated AV Power Integrated AV Power Module with Show Me Cables Whiteboard on rear of Media Mounting Display Anti Collision Sensor Upgrade

### Dimensions



90" W



48" D

### **Media Wall Finishes**



### **Table Top Finishes**

Urban Maple



Strata Oak





Carini Walnut



### Frame Finishes



Black







Highland Oak

Autumn



Light Gray