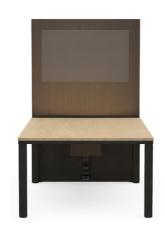

## PLAY HEIGHT ADJUSTABLE MEDIA TABLE

The Play AV Media table allows your presentations and meetings to become more flexible by giving you the option to stand and sit at any height you find comfortable. This table is perfect for catch-ups or long meetings.

#### Media table

Electric height adjustable table frame in black. Offering a height range of 29" to 48." Complete with Integrated media mounting display panel.

Table Options Integrated AV Power Integrated AV Power Module with Show Me Cables Whiteboard on rear of Media Mounting Display Anti Collision Sensor Upgrade