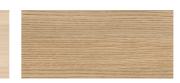

**PLAY** 

# **SENATOR**

## PLAY HEIGHT ADJUSTABLE MEDIA TABLE

The Play AV Media table allows your presentations and meetings to become more flexible by giving you the option to stand and sit at any height you find comfortable. This table is perfect for catch-ups or long meetings.



### Play Height Adjustable Media Table – Product Detail



#### Media table

Electric height adjustable table frame in black. Offering a height range of 29" to 48." Complete with Integrated media mounting display panel.

Table Options Integrated AV Power Integrated AV Power Module with Show Me Cables Whiteboard on rear of Media Mounting Display Anti Collision Sensor Upgrade

### Dimensions



90" W



48" D

### **Media Wall Finishes**



### **Table Top Finishes**

Urban Maple



Strata Oak





Carini Walnut



### Frame Finishes



Black







Highland Oak

Autumn



Light Gray