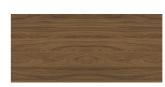

**PLAY** 

# **SENATOR**

## PLAY HEIGHT ADJUSTABLE MEDIA TABLE

The Play AV Media table allows your presentations and meetings to become more flexible by giving you the option to stand and sit at any height you find comfortable. This table is perfect for catch-ups or long meetings.



### Play Height Adjustable Media Table – Product Detail



#### Media table

Electric height adjustable table frame in black. Offering a height range of 29" to 48." Complete with Integrated media mounting display panel.

Table Options Integrated AV Power Integrated AV Power Module with Show Me Cables Whiteboard on rear of Media Mounting Display Anti Collision Sensor Upgrade

### Dimensions



90" W



48" D

### **Media Wall Finishes**



### **Table Top Finishes**

Urban Maple



Strata Oak





Carini Walnut



### Frame Finishes



Black







Highland Oak

Autumn



Light Gray