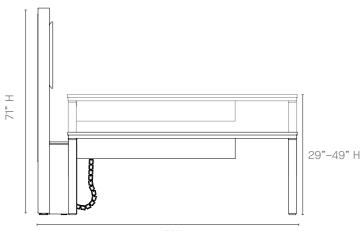

#### Media table

Electric height adjustable table frame in black. Offering a height range of 29" to 48." Complete with Integrated media mounting display panel.

Table Options Integrated AV Power Integrated AV Power Module with Show Me Cables Whiteboard on rear of Media Mounting Display Anti Collision Sensor Upgrade

### Dimensions

90" W

48" D