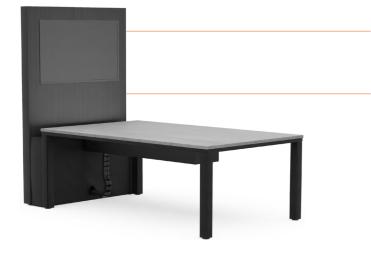

### Play Height Adjustable Media Table – Product Detail

#### Media table

Electric height adjustable table frame in black. Offering a height range of 29" to 48." Complete with Integrated media mounting display panel.

Table Options Integrated AV Power Integrated AV Power Module with Show Me Cables Whiteboard on rear of Media Mounting Display Anti Collision Sensor Upgrade