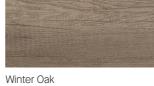

**PLAY** 

# **SENATOR**

## PLAY HEIGHT ADJUSTABLE MEDIA TABLE

The Play AV Media table allows your presentations and meetings to become more flexible by giving you the option to stand and sit at any height you find comfortable. This table is perfect for catch-ups or long meetings.



### Play Height Adjustable Media Table – Product Detail



#### Media table

Electric height adjustable table frame in black. Offering a height range of 29" to 48." Complete with Integrated media mounting display panel.

Table Options Integrated AV Power Integrated AV Power Module with Show Me Cables Whiteboard on rear of Media Mounting Display Anti Collision Sensor Upgrade

### Dimensions



90" W



48" D

### **Media Wall Finishes**



### **Table Top Finishes**

Urban Maple



Strata Oak





Carini Walnut



### Frame Finishes



Black







Highland Oak

Autumn



Light Gray