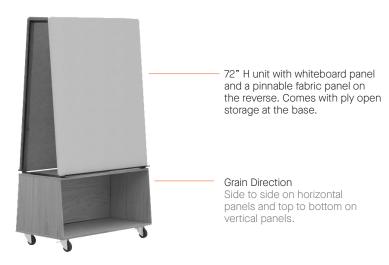

## Specifiable Features

Mobile unit with Whiteboard and Pinnable Panel Mobile unit with Whiteboard Panel and Shelves Mobile unit with Pinnable Panel and Shelves Mobile unit with Whiteboard Panel and Table

# Play Mobile Presentation Unit - Product Detail

Mobile Presentation Unit with Whiteboard and Pinnable Panel

Mobile Presentation Unit with Pinnable Panel and Shelves

72" H unit with pinnable fabric panel and ply shelves on the reverse. Comes with ply open storage at the base.