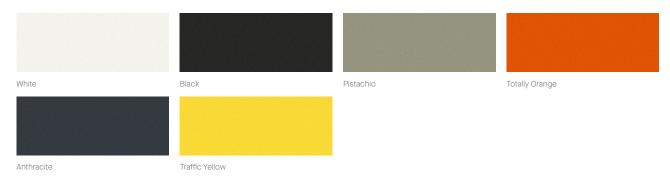

t with Whiteboard Panel and Table

# Play Mobile Presentation Unit - Product Detail

Mobile Presentation Unit with Whiteboard and Pinnable Panel











Mobile Presentation Unit with Pinnable Panel and Shelves

72" H unit with pinnable fabric panel and ply shelves on the reverse. Comes with ply open storage at the base.



Side to side on horizontal panels and top to bottom on vertical panels. Front to back on shelves.





Mobile Presentation Unit with Whiteboard Panel and Table

72" H unit with whiteboard panel and a ply table (39" W  $\times$  20"D) on the reverse. Comes with ply open storage at the base.

#### Grain Direction

Side to side on horizontal panels and top to bottom on vertical panels. Front to back on shelves.





# Ply Finishes



Clear Lacquer

# **Frame Finishes**



# **Fabrics**