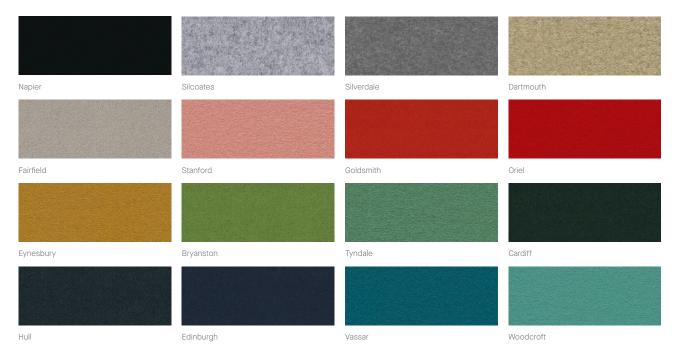

Panel and Table

# Play Mobile Presentation Unit - Product Detail

Mobile Presentation Unit with Whiteboard and Pinnable Panel











Mobile Presentation Unit with Pinnable Panel and Shelves

72" H unit with pinnable fabric panel and ply shelves on the reverse. Comes with ply open storage at the base.



Side to side on horizontal panels and top to bottom on vertical panels. Front to back on shelves.





Mobile Presentation Unit with Whiteboard Panel and Table

72" H unit with whiteboard panel and a ply table (39" W  $\times$  20"D) on the reverse. Comes with ply open storage at the base.

#### Grain Direction

Side to side on horizontal panels and top to bottom on vertical panels. Front to back on shelves.





# Ply Finishes



Clear Lacquer

# **Frame Finishes**



# **Fabrics**