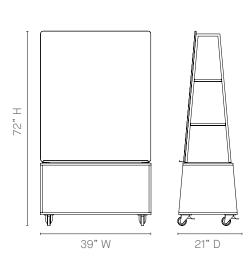

Side to side on horizontal panels and top to bottom on vertical panels. Front to back on shelves.

Mobile Presentation Unit with Whiteboard Panel and Table

72" H unit with whiteboard panel and a ply table (39" W  $\times$  20"D) on the reverse. Comes with ply open storage at the base.