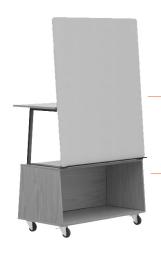

Side to side on horizontal panels and top to bottom on vertical panels. Front to back on shelves.

Mobile Presentation Unit with Whiteboard Panel and Table

72" H unit with whiteboard panel and a ply table (39" W  $\times$  20"D) on the reverse. Comes with ply open storage at the base.