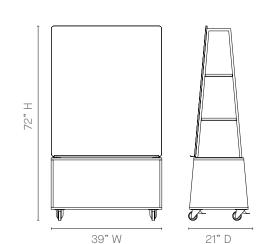

# Play Mobile Presentation Unit - Product Detail

Mobile Presentation Unit with Whiteboard and Pinnable Panel

Mobile Presentation Unit with Pinnable Panel and Shelves

72" H unit with pinnable fabric panel and ply shelves on the reverse. Comes with ply open storage at the base.