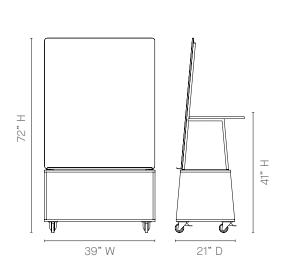

# Play Mobile Presentation Unit - Product Detail

Mobile Presentation Unit with Whiteboard and Pinnable Panel

Mobile Presentation Unit with Pinnable Panel and Shelves

72" H unit with pinnable fabric panel and ply shelves on the reverse. Comes with ply open storage at the base.

Side to side on horizontal panels and top to bottom on vertical panels. Front to back on shelves.

Mobile Presentation Unit with Whiteboard Panel and Table

72" H unit with whiteboard panel and a ply table (39" W  $\times$  20"D) on the reverse. Comes with ply open storage at the base.