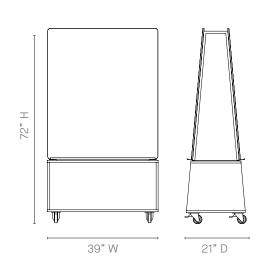

### Standard Features

Lower Ply Storage Lockable Heavy Duty Casters Rigid Steel Upper Frame KD Assembly