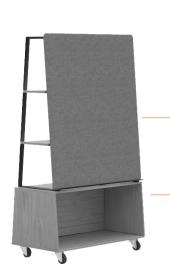

# Play Mobile Presentation Unit - Product Detail

Mobile Presentation Unit with Whiteboard and Pinnable Panel

Mobile Presentation Unit with Pinnable Panel and Shelves

72" H unit with pinnable fabric panel and ply shelves on the reverse. Comes with ply open storage at the base.