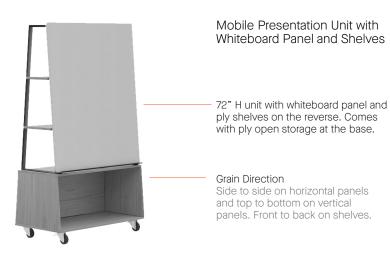

## Specifiable Features

Mobile unit with Whiteboard and Pinnable Panel Mobile unit with Whiteboard Panel and Shelves Mobile unit with Pinnable Panel and Shelves Mobile unit with Whiteboard Panel and Table

Side to side on horizontal panels and top to bottom on vertical panels. Front to back on shelves.

Mobile Presentation Unit with Whiteboard Panel and Table

72" H unit with whiteboard panel and a ply table (39" W  $\times$  20"D) on the reverse. Comes with ply open storage at the base.

#### Grain Direction

Side to side on horizontal panels and top to bottom on vertical panels. Front to back on shelves.