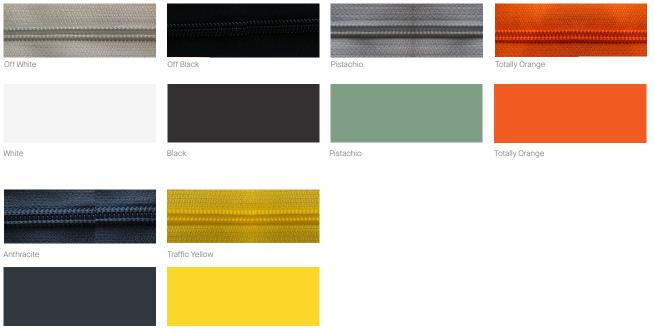

# Zip Finishes – Paired with complimentary frame finishes

Anthracite

Traffic Yellow