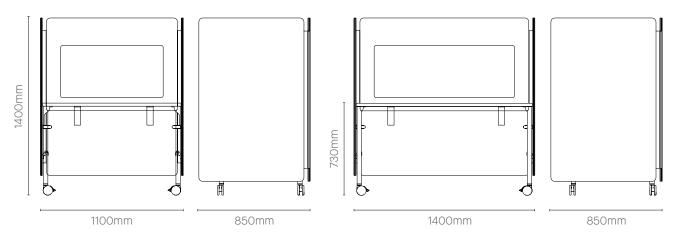

# Play Pod - Product Detail

Mobile Play Pod

Pod Options 1100mm wide Mobile pod with pinnable back panel 1400mm wide Mobile pod with pinnable back panel

**Dimensions** 

\* Desk Depth is 650mm.

#### **Dimensions**

\* Desk Depth is 650mm.