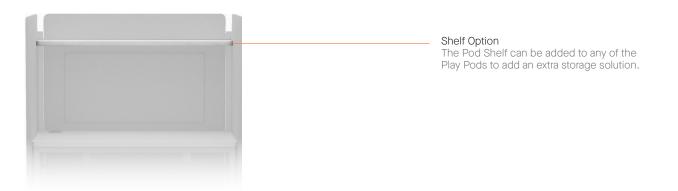

od.



### Standard Features

Rigid Steel Frame KD Assembly 25mm MFC Tops Fully Upholstered Surround Screen with Pinnable Back Panel Fully Lockable Castors (Mobile Pods) Levelling Glides (Static Pods)

### Specifiable Features

1100mm or 1400mm Wide Mobile or Static

## **Optional Features**

Integrated In Desk Power Shelf

# Play Pod - Product Detail

Mobile Play Pod



Pod Options 1100mm wide Mobile pod with pinnable back panel 1400mm wide Mobile pod with pinnable back panel

**Dimensions** 



\* Desk Depth is 650mm.

#### Pod Shelf



# **SENATOR**

**PLAY** 

### Play Pod – Product Detail

Static Play Pod



#### Pod Options

1100mm wide static pod with pinnable back panel 1400mm wide static pod with pinnable back panel

#### **Dimensions**



\* Desk Depth is 650mm.

#### Pod Shelf



# **SENATOR**

PLAY

# Table Top Finishes\*



# Additional Table Top Finishes



Clay

## **Fabric Finishes**

| Napier    | Silcoates | Silverdale | Dartsmouth |
|-----------|-----------|------------|------------|
|           |           |            |            |
| Fairfield | Stanford  | Goldsmith  | Oriel      |
|           |           |            |            |
| Eynesbury | Bryanston | Tyndale    | Cardiff    |
|           |           |            |            |
| Hull      | Edinburgh | Vassar     | Woodcroft  |

\* Unless specified, will always be used as standard.

# Zip Finishes – Paired with complimentary frame finishes



Anthracite

Traffic Yellow