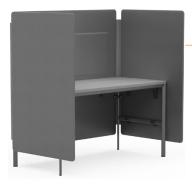

### **PLAY PODS**

Play Pods offer you a secure and quiet retreat from a busy office, allowing you to concentrate better on the task in hand. The upholstered screens create a tactile and distinctive finish whilst also allowing for better acoustics inside and outside the pod.

### Standard Features

Rigid Steel Frame KD Assembly 25mm MFC Tops Fully Upholstered Surround Screen with Pinnable Back Panel Fully Lockable Castors (Mobile Pods) Levelling Glides (Static Pods)

### Specifiable Features

1100mm or 1400mm Wide Mobile or Static