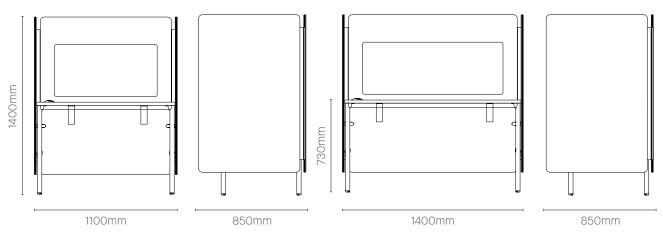

# Play Pod - Product Detail

Mobile Play Pod

Pod Options 1100mm wide Mobile pod with pinnable back panel 1400mm wide Mobile pod with pinnable back panel

**Dimensions** 

\* Desk Depth is 650mm.

#### Pod Options

1100mm wide static pod with pinnable back panel 1400mm wide static pod with pinnable back panel

#### **Dimensions**

\* Desk Depth is 650mm.