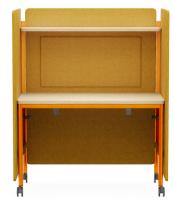

# Play Pod - Product Detail

Mobile Play Pod

Pod Options 1100mm wide Mobile pod with pinnable back panel 1400mm wide Mobile pod with pinnable back panel

**Dimensions** 

\* Desk Depth is 650mm.