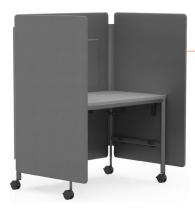

# **SENATOR**

### **PLAY PODS**

Play Pods offer you a secure and quiet retreat from a busy office, allowing you to concentrate better on the task in hand. The upholstered screens create a tactile and distinctive finish whilst also allowing for better acoustics inside and outside the pod.



### Standard Features

Rigid Steel Frame KD Assembly 25mm MFC Tops Fully Upholstered Surround Screen with Pinnable Back Panel Fully Lockable Castors (Mobile Pods) Levelling Glides (Static Pods)

### Specifiable Features

1100mm or 1400mm Wide Mobile or Static

## **Optional Features**

Integrated In Desk Power Shelf

# Play Pod - Product Detail

Mobile Play Pod



Pod Options 1100mm wide Mobile pod with pinnable back panel 1400mm wide Mobile pod with pinnable back panel

**Dimensions** 



\* Desk Depth is 650mm.

#### Pod Shelf



# **SENATOR**

**PLAY** 

### Play Pod – Product Detail

Static Play Pod



#### Pod Options

1100mm wide static pod with pinnable back panel 1400mm wide static pod with pinnable back panel

#### **Dimensions**



\* Desk Depth is 650mm.

#### Pod Shelf



# **SENATOR**

PLAY

# Table Top Finishes\*



# Additional Table Top Finishes



Clay

## **Fabric Finishes**

| Napier    | Silcoates | Silverdale | Dartsmouth |
|-----------|-----------|------------|------------|
|           |           |            |            |
| Fairfield | Stanford  | Goldsmith  | Oriel      |
|           |           |            |