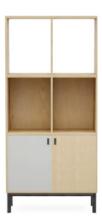

### **PLAY STORAGE**

Play Storage provides you and your team with a great storage solution that can house open storage, shelves and lockers. With an infinite number of possible combinations, you can have a high capacity, modular storage solution which is truly unique to you.



### Play Storage - Product Detail

### Cupboard Storage





### Play Storage - Product Detail

### Open Storage



Side to side on horizontal panels and top to bottom on vertical panels. Front to back on shelves.

Aluminium cast handles in black

#### Storage Options

1250mm high unit with lower cupboard with internal shelf and open storage above.

1770mm high unit with lower cupboard with internal shelf and

two open storage shelves above.

1250mm high unit with lower cupboard with internal shelf and two open cube storage shelves above.

1770mm high unit with lower cupboard with internal shelf and

four open cube storage shelves above.



### Play Storage - Product Detail

#### Lockers



#### Grain Direction

Side to side on horizontal panels and top to bottom on vertical panels. Fron