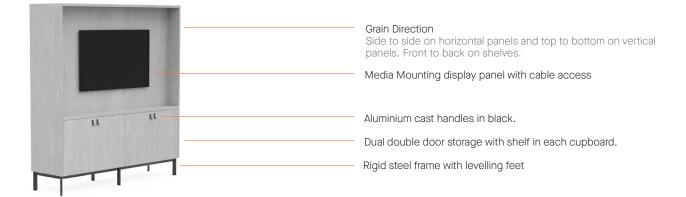

### Media Unit

Grain Direction

Side to side on horizontal panels and top to bottom on vertical panels. Front to back on shelves.

Rigid steel frame with levelling feet