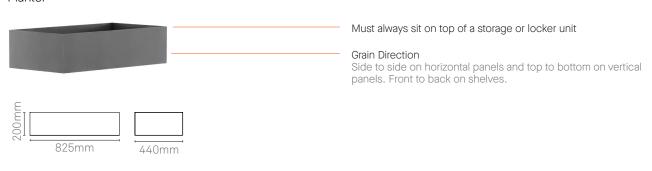

#### Planter

#### Grain Direction

Side to side on horizontal panels and top to bottom on vertical panels. Front to back on shelves.