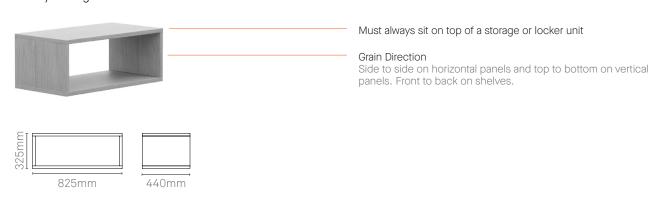

### **Cubby Storage**

#### Grain Direction

Side to side on horizontal panels and top to bottom on vertical panels. Front to back on shelves.