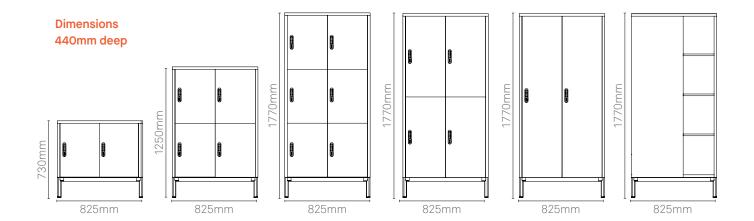

#### Lockers Options

730mm high unit with two lockers.
1250mm high unit with four lockers.
1770 high unit with six lockers.
1770 high unit with four lockers.

1770 high unit with full length lockers.
1770 high unit with internal hanger storage and four

small open shelves.

 $<sup>\</sup>mbox{\ensuremath{^{\star}}}\xspace$  All frames must be ordered seperately to storage units.

#### Dimensions 440mm deep