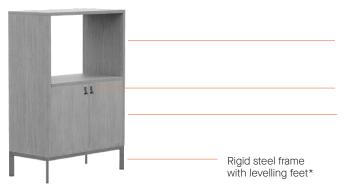

### Cupboard Storage

Grain Direction

Side to side on horizontal panels and top to bottom on vertical panels. Front to back on shelves.

Rigid steel frame with levelling feet