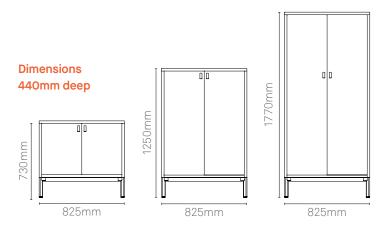

### **PLAY STORAGE**

Play Storage provides you and your team with a great storage solution that can house open storage, shelves and lockers. With an infinite number of possible combinations, you can have a high capacity, modular storage solution which is truly unique to you.



### Play Storage - Product Detail

### Cupboard Storage





### Play Storage - Product Detail

### Open Storage



Side to side on horizontal panels and top to bottom on vertical panels. Front to back on shelves.

Aluminium cast handles in black

#### Storage Options

1250mm high unit with lower cupboard with internal shelf and open storage above.

1770mm high unit with lower cupboard with internal shelf and

two open storage shelves above.

1250mm high unit with lower cupboard with internal shelf and two open cube storage shelves above.

1770mm high unit with lower cupboard with internal shelf and

four open cube storage shelves above.



### Play Storage - Product Detail

#### Lockers



#### Grain Direction

Side to side on horizontal panels and top to bottom on vertical panels. Front to back on shelves.

#### Digital Combi Locks

#### Lockers