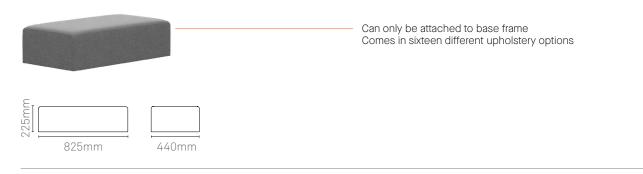

ength lockers.
1770 high unit with internal hanger storage and four

small open shelves.



 $<sup>\</sup>mbox{\ensuremath{^{\star}}}\xspace$  All frames must be ordered seperately to storage units.

# Play Storage - Product Detail

### Media Unit



#### Dimensions 440mm deep



### Play Printer Unit - Product Detail

#### Printer Unit



Fully upholstered surround screen.

Printer mount position with cable access in rear of panel.

Double door storage housing three recycling frames with top panel access.

Double door storage with internal shelf.

Grain Direction

Side to side on horizontal panels and top to bottom on vertical panels. Front to back on shelves.

Rigid steel frame with levelling feet

#### Dimensions 650mm Deep





### Play Storage - Seating and Accessories

#### Seating



### **Cubby Storage**



#### Planter



#### Accessories



### Frames\*



### Door Finishes\*\*



### Standard Carcass Finishes\*\*\*



### **Additional Carcass Finishes**



<sup>\*</sup> All frames must be ordered seperately to storage units.

 $<sup>\</sup>hbox{\tt ** These finishes are only available on the Play range. The edgeing will always match the carcass.}$ 

<sup>\*\*\*</sup> Unless specified, will always be used as standard.

<sup>\*\*\*\*</sup> Storage handles and locks will always be black.

### Frame Finishes\*



### **Fabric Finishes**



 $<sup>\</sup>mbox{\ensuremath{^{\star}}}\xspace$  All frames must be ordered seperately to storage units.