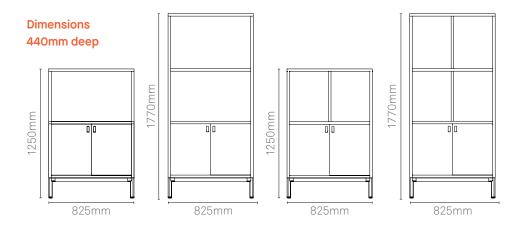

#### Storage Options

1250mm high unit with lower cupboard with internal shelf and open storage above.

1770mm high unit with lower cupboard with internal shelf and

two open storage shelves above.

1250mm high unit with lower cupboard with internal shelf and two open cube storage shelves above.

1770mm high unit with lower cupboard with internal shelf and

four open cube storage shelves above.

#### Dimensions 440mm deep