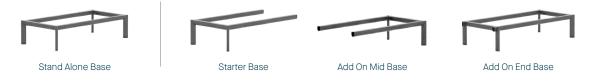

en shelves.



 $<sup>\</sup>mbox{\ensuremath{^{\star}}}\xspace$  All frames must be ordered seperately to storage units.

# Play Storage - Product Detail

### Media Unit



#### Dimensions 440mm deep



### Play Printer Unit - Product Detail

#### Printer Unit



Fully upholstered surround screen.

Printer mount position with cable access in rear of panel.

Double door storage housing three recycling frames with top panel access.

Double door storage with internal shelf.

Grain Direction

Side to side on horizontal panels and top to bottom on vertical panels. Front to back on shelves.

Rigid steel frame with levelling feet

#### Dimensions 650mm Deep





### Play Storage - Seating and Accessories

#### Seating



### **Cubby Storage**



#### Planter



#### Accessories



### Frames\*



### Door Finishes\*\*



### Standard Carcass Finishes\*\*\*



### **Additional Carcass Finishes**



<sup>\*</sup> All frames must be ordered seperately to storage units.

 $<sup>\</sup>hbox{\tt ** These finishes are only available on the Play range. The edgeing will always match the carcass.}$ 

<sup>\*\*\*</sup> Unless specified, will always be used as standard.

<sup>\*\*\*\*</sup> Storage handles and locks will always be black.

### Frame Finishes\*



### **Fabric Finishes**



 $<sup>\</sup>mbox{\ensuremath{^{\star}}}\xspace$  All frames must be ordered seperately to storage units.