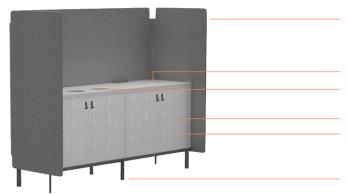

### Play Printer Unit - Product Detail

#### Printer Unit

Fully upholstered surround screen.

Printer mount position with cable access in rear of panel.

Double door storage housing three recycling frames with top panel access.

Double door storage with internal shelf.

Grain Direction

Side to side on horizontal panels and top to bottom on vertical panels. Front to back on shelves.

Rigid steel frame with levelling feet