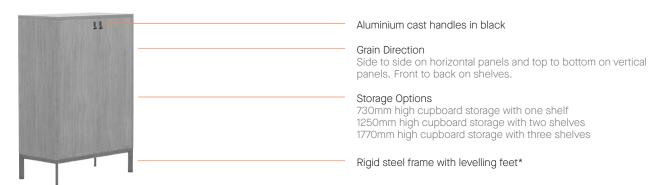

### Cupboard Storage

#### Grain Direction

Side to side on horizontal panels and top to bottom on vertical panels. Front to back on shelves.

Grain Direction

Side to side on horizontal panels and top to bottom on vertical panels. Front to back on shelves.

Rigid steel frame with levelling feet