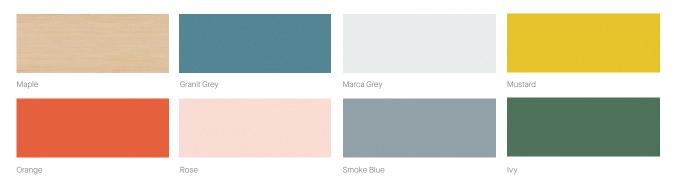

sup>mbox{\ensuremath{^{\star}}}\xspace$  All frames must be ordered seperately to storage units.

# Play Storage - Product Detail

### Media Unit



#### Dimensions 440mm deep



### Play Printer Unit - Product Detail

#### Printer Unit



Fully upholstered surround screen.

Printer mount position with cable access in rear of panel.

Double door storage housing three recycling frames with top panel access.

Double door storage with internal shelf.

Grain Direction

Side to side on horizontal panels and top to bottom on vertical panels. Front to back on shelves.

Rigid steel frame with levelling feet

#### Dimensions 650mm Deep





### Play Storage - Seating and Accessories

#### Seating



### **Cubby Storage**



#### Planter



#### Accessories



### Frames\*



### Door Finishes\*\*



### Standard Carcass Finishes\*\*\*



### **Additional Carcass Finishes**



<sup>\*</sup> All frames must be ordered seperately to storage units.

 $<sup>\</sup>hbox{\tt ** These finishes are only available on the Play range. The edgeing will always match the carcass.}$ 

<sup>\*\*\*</sup> Unless specified, will always be used as standard.

<sup>\*\*\*\*</sup> Storage handles and locks will always be black.

### Frame Finishes\*



### **Fabric Finishes**



 $<sup>\</sup>mbox{\ensuremath{^{\star}}}\xspace$  All frames must be ordered seperately to storage units.