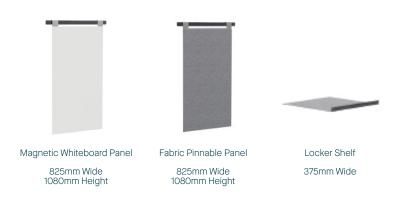

d four

small open shelves.



 $<sup>\</sup>mbox{\ensuremath{^{\star}}}\xspace$  All frames must be ordered seperately to storage units.

# Play Storage - Product Detail

### Media Unit



#### Dimensions 440mm deep



### Play Printer Unit - Product Detail

#### Printer Unit



Fully upholstered surround screen.

Printer mount position with cable access in rear of panel.

Double door storage housing three recycling frames with top panel access.

Double door storage with internal shelf.

Grain Direction

Side to side on horizontal panels and top to bottom on vertical panels. Front to back on shelves.

Rigid steel frame with levelling feet

#### Dimensions 650mm Deep





### Play Storage - Seating and Accessories

#### Seating



### **Cubby Storage**



#### Planter



#### Accessories



### Frames\*



### Door Finishes\*\*



### Standard Carcass Finishes\*\*\*



### **Additional Carcass Finishes**



<sup>\*</sup> All frames must be ordered seperately to storage units.

 $<sup>\</sup>hbox{\tt ** These finishes are only available on the Play range. The edgeing will always match the carcass.}$ 

<sup>\*\*\*</sup> Unless specified, will always be used as standard.

<sup>\*\*\*\*</sup> Storage handles and locks will always be black.

### Frame Finishes\*



### **Fabric Finishes**



 $<sup>\</sup>mbox{\ensuremath{^{\star}}}\xspace$  All frames must be ordered seperately to storage units.