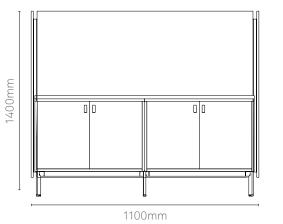

1770 high unit with four lockers.

1770 high unit with full length lockers.
1770 high unit with internal hanger storage and four

small open shelves.



 $<sup>\</sup>mbox{\ensuremath{^{\star}}}\xspace$  All frames must be ordered seperately to storage units.

# Play Storage - Product Detail

### Media Unit



#### Dimensions 440mm deep



### Play Printer Unit - Product Detail

#### Printer Unit



Fully upholstered surround screen.

Printer mount position with cable access in rear of panel.

Double door storage housing three recycling frames with top panel access.

Double door storage with internal shelf.

Grain Direction

Side to side on horizontal panels and top to bottom on vertical panels. Front to back on shelves.

Rigid steel frame with levelling feet

#### Dimensions 650mm Deep





### Play Storage - Seating and Accessories

#### Seating



### **Cubby Storage**



#### Planter



#### Accessories



### Frames\*



### Door Finishes\*\*



### Standard Carcass Finishes\*\*\*



### **Additional Carcass Finishes**



<sup>\*</sup> All frames must be ordered seperately to storage units.

 $<sup>\</sup>hbox{\tt ** These finishes are only available on the Play range. The edgeing will always match the carcass.}$ 

<sup>\*\*\*</sup> Unless specified, will always be used as standard.

<sup>\*\*\*\*</sup> Storage handles and locks will always be black.

### Frame Finishes\*



### **Fabric Finishes**



 $<sup>\</sup>mbox{\ensuremath{^{\star}}}\xspace$  All frames must be ordered seperately to storage units.