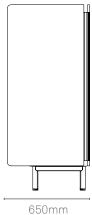

770 high unit with four lockers.

1770 high unit with full length lockers.
1770 high unit with internal hanger storage and four

small open shelves.



 $<sup>\</sup>mbox{\ensuremath{^{\star}}}\xspace$  All frames must be ordered seperately to storage units.

# Play Storage - Product Detail

### Media Unit



#### Dimensions 440mm deep



### Play Printer Unit - Product Detail

#### Printer Unit



Fully upholstered surround screen.

Printer mount position with cable access in rear of panel.

Double door storage housing three recycling frames with top panel access.

Double door storage with internal shelf.

Grain Direction

Side to side on horizontal panels and top to bottom on vertical panels. Front to back on shelves.

Rigid steel frame with levelling feet

#### Dimensions 650mm Deep





### Play Storage - Seating and Accessories

#### Seating



### **Cubby Storage**



#### Planter



#### Accessories



### Frames\*



### Door Finishes\*\*



### Standard Carcass Finishes\*\*\*



### **Additional Carcass Finishes**



<sup>\*</sup> All frames must be ordered seperately to storage units.

 $<sup>\</sup>hbox{\tt ** These finishes are only available on the Play range. The edgeing will always match the carcass.}$ 

<sup>\*\*\*</sup> Unless specified, will always be used as standard.

<sup>\*\*\*\*</sup> Storage handles and locks will always be black.

### Frame Finishes\*



### **Fabric Finishes**



 $<sup>\</sup>mbox{\ensuremath{^{\star}}}\xspace$  All frames must be ordered seperately to storage units.