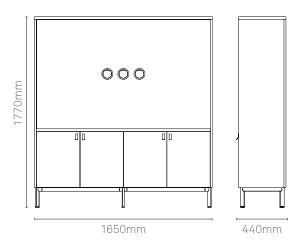

open cube storage shelves above.

1770mm high unit with lower cupboard with internal shelf and

four open cube storage shelves above.



### Play Storage - Product Detail

#### Lockers



#### Grain Direction

Side to side on horizontal panels and top to bottom on vertical panels. Front to back on shelves.

#### Digital Combi Locks

#### Lockers Options

730mm high unit with two lockers.
1250mm high unit with four lockers.
1770 high unit with six lockers.
1770 high unit with four lockers.

1770 high unit with full length lockers.
1770 high unit with internal hanger storage and four

small open shelves.



 $<sup>\</sup>mbox{\ensuremath{^{\star}}}\xspace$  All frames must be ordered seperately to storage units.

# Play Storage - Product Detail

### Media Unit



#### Dimensions 440mm deep



### Play Printer Unit - Product Detail

#### Printer Unit



Fully upholstered surround screen.

Printer mount position with cable access in rear of panel.

Double door storage housing three recycling frames with top panel access.

Double door storage with internal shelf.

Grain Direction

Side to side on horizontal panels and top to bottom on vertical panels. Front to back on shelves.

Rigid steel frame with levelling feet

#### Dimensions 650mm Deep





### Play Storage - Seating and Accessories

#### Seating



### **Cubby Storage**



#### Planter



#### Accessories



### Frames\*



### Door Finishes\*\*



### Standard Carcass Finishes\*\*\*



### **Additional Carcass Finishes**



<sup>\*</sup> All frames must be ordered seperately to storage units.

 $<sup>\</sup>hbox{\tt **