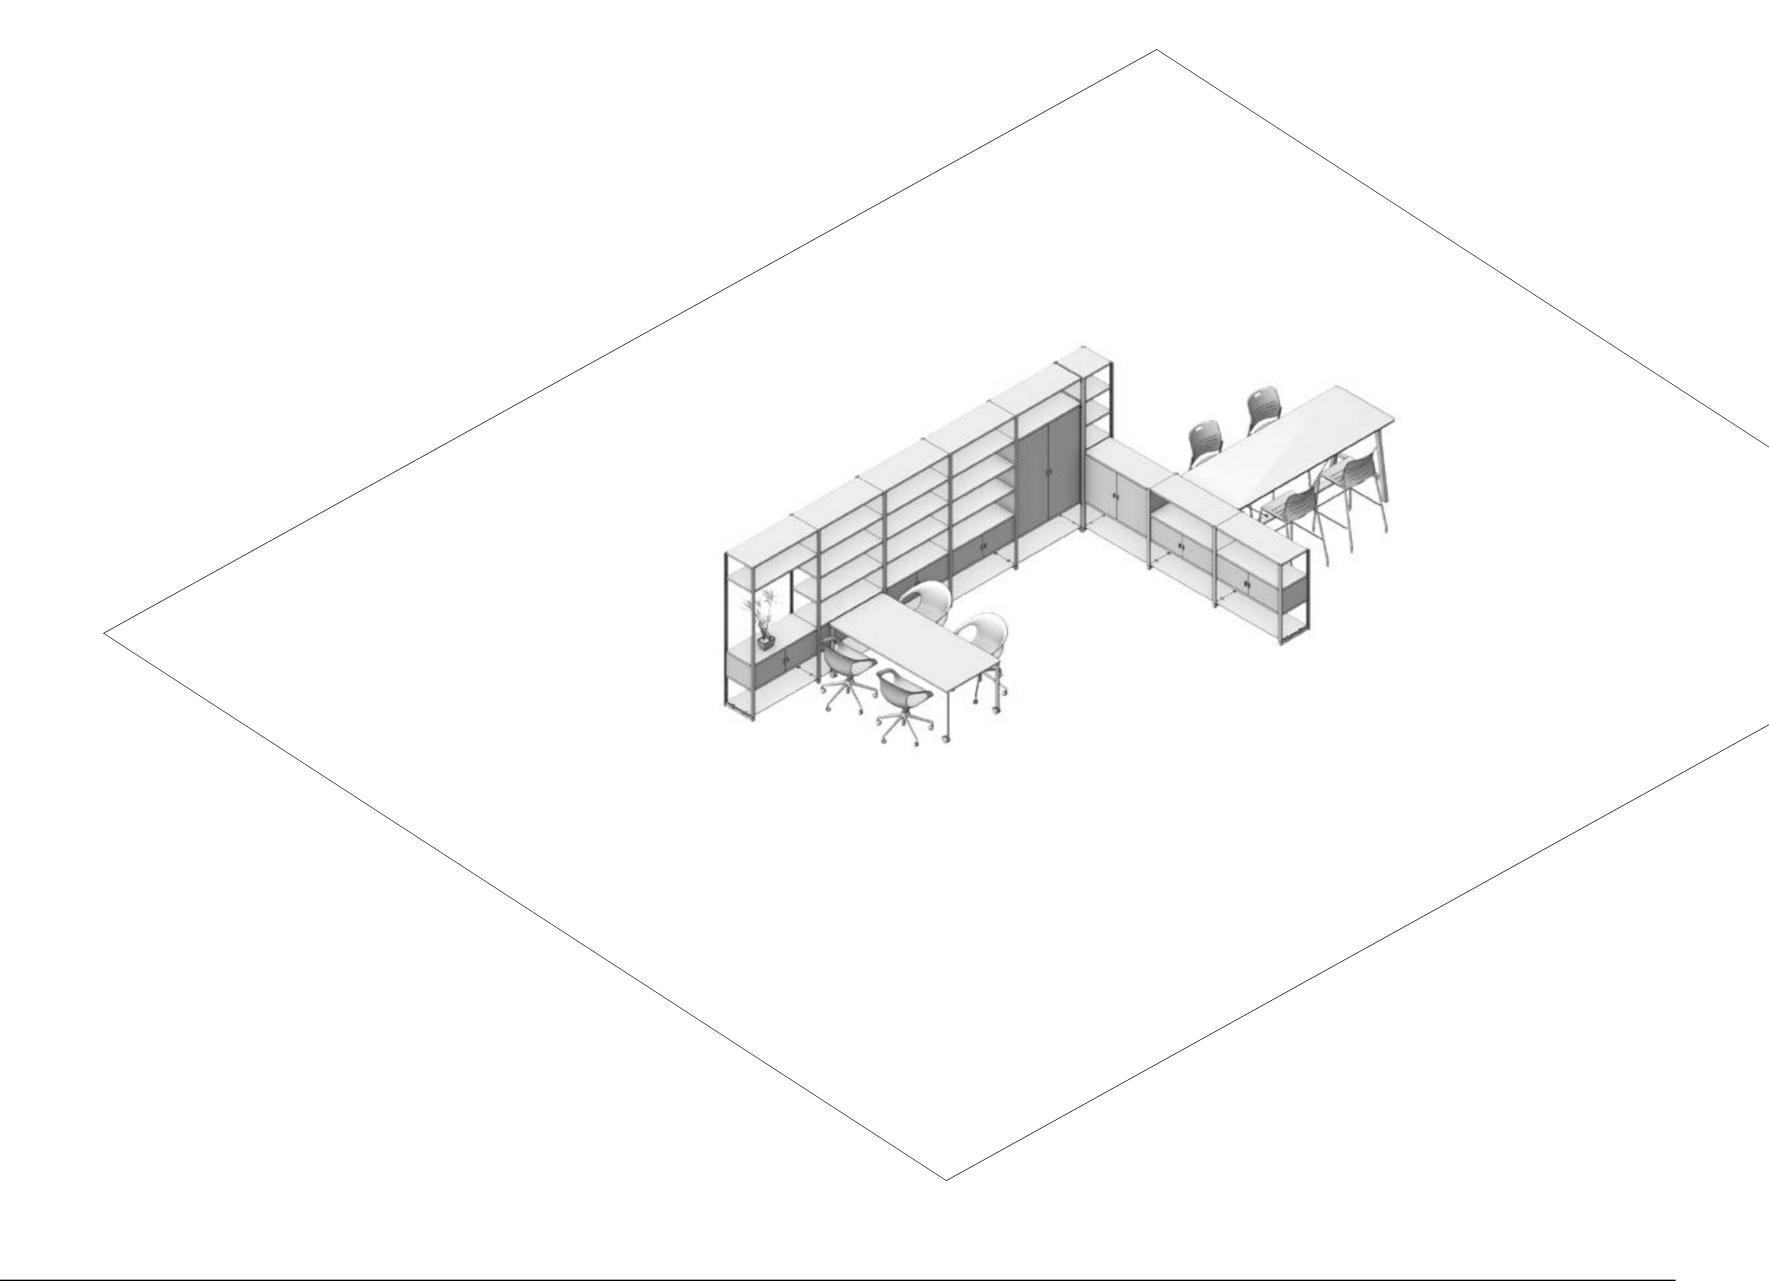

### Setting Seven

#### Senator Products:

1x Framed Configuration with Module Cupboards and Shelves4x Jonny Stool

1x Play Table

#### Allermuir Products:

4x Kin Chair

1x Silta Table