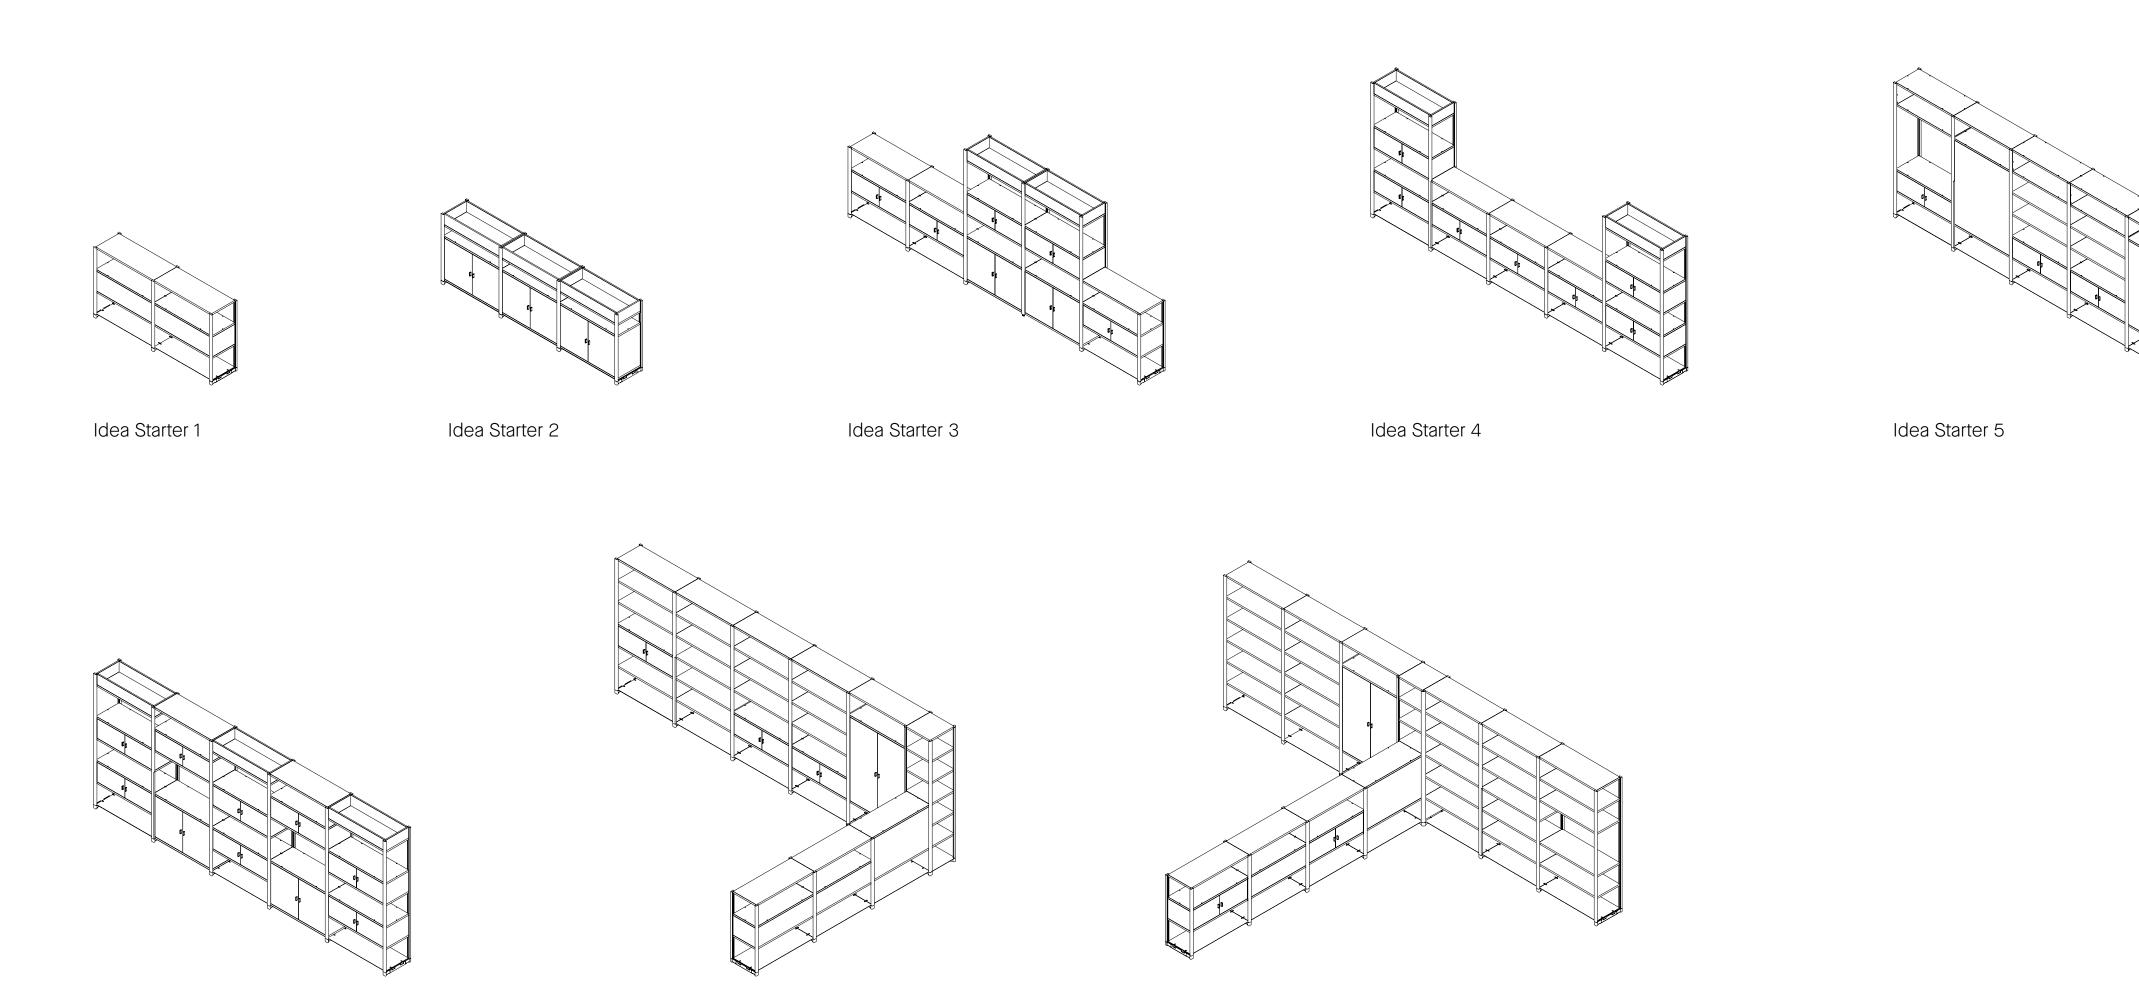

# Setting Six

#### Senator Products:

1x Adapt Wall

2x Framed Configuration with Shelves and Module Cupboards

2x Circo Chair

1x Pailo Table

#### Allermuir Products:

1x Famiglia Chair 1x Kin Chair





### Setting Seven

#### Senator Products:

1x Framed Configuration with Module Cupboards and Shelves4x Jonny Stool

1x Play Table

#### Allermuir Products:

4x Kin Chair

1x Silta Table





### Setting Eight

#### Senator Products:

1x Framed Configuration with Module Cupboards and Shelves1x Mote Stool

2x Adapt Wall

#### Allermuir Products:

1x Axyl Stool

1x Conic Table

2x Mayze Mobile





### Finishes

#### Metalwork Finishes



#### Handle Detail



### Finishes

#### MFC Finishes



Urban Maple



Carini Walnut



Strata Oak



Winter Oak

### Product Overview

Idea Starter 6



Senator / Framed

Idea Starter 8

# Thank you

### SENATOR