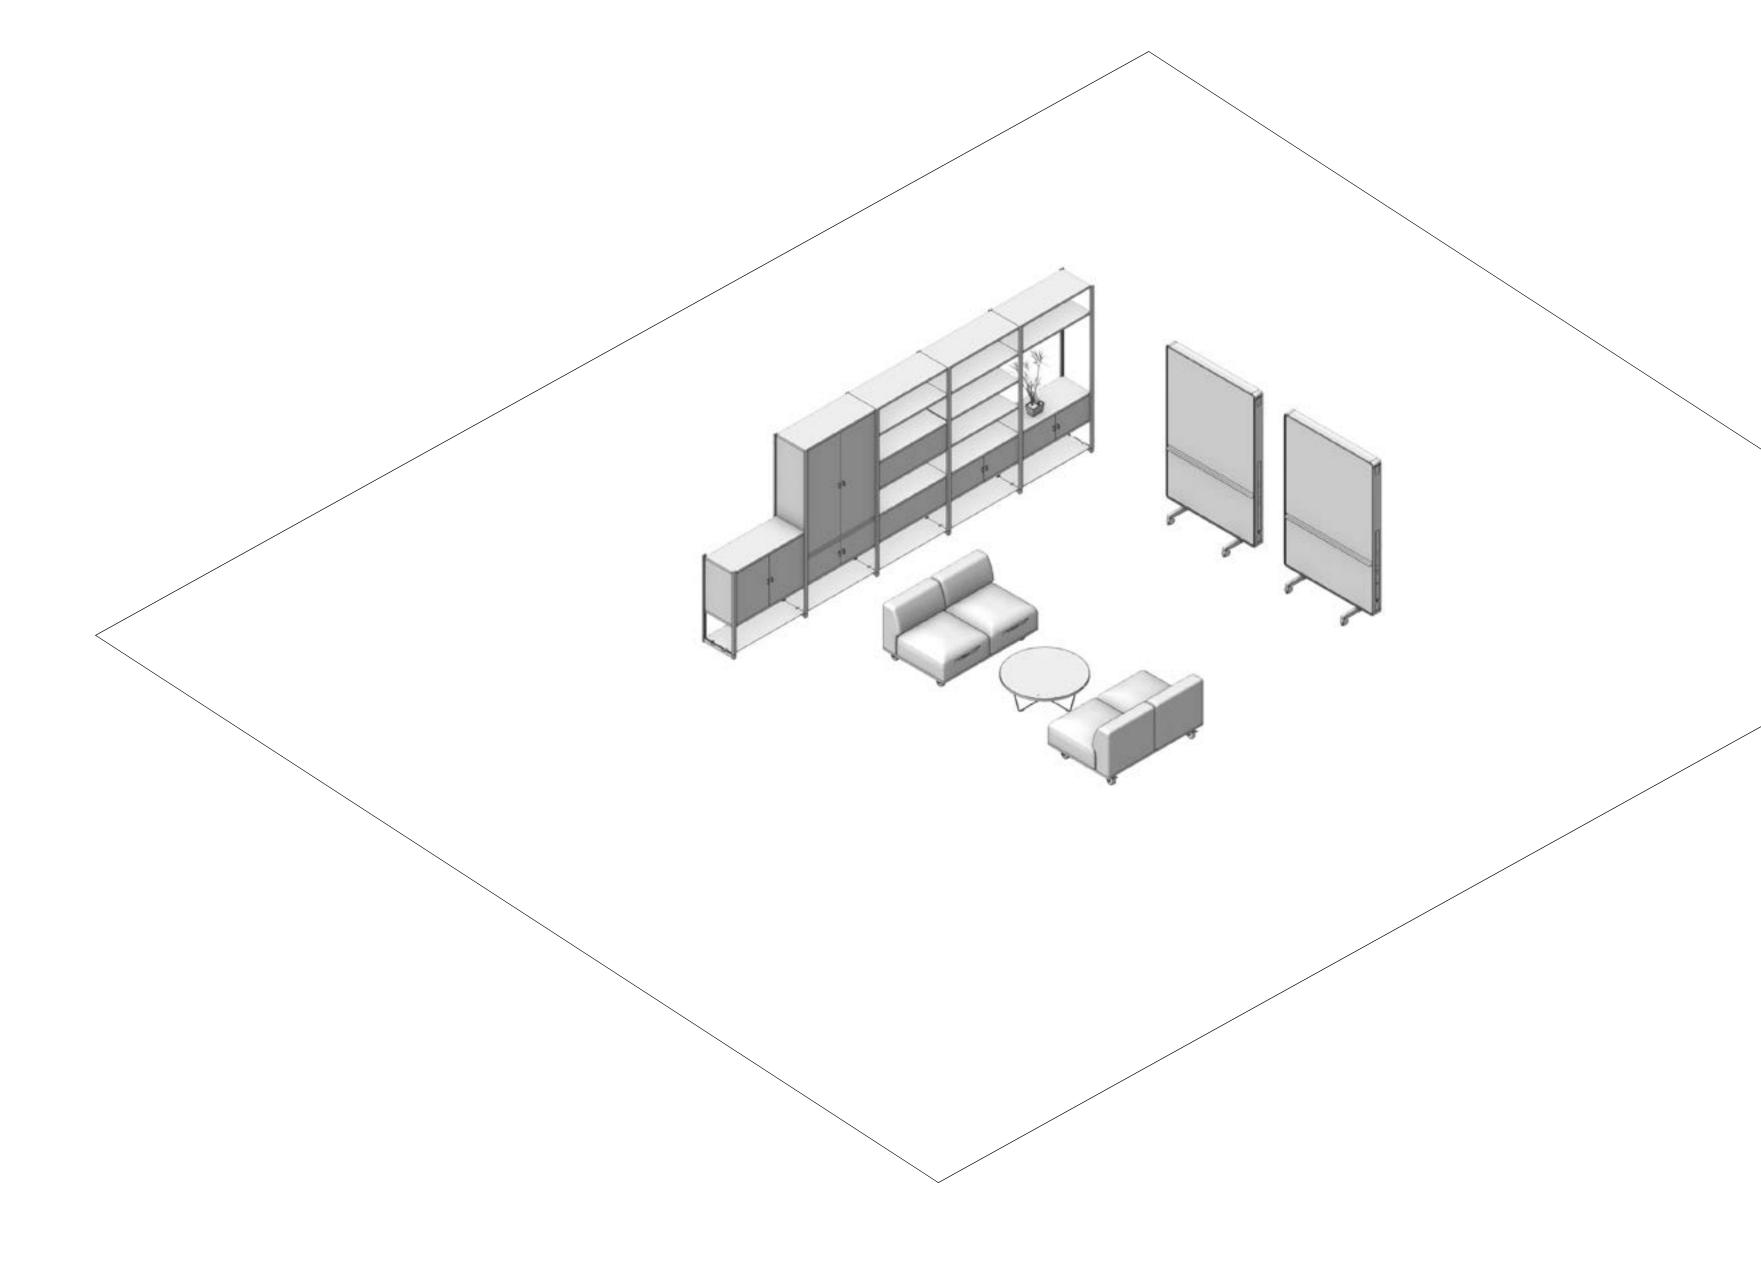

### Setting Eight

#### Senator Products:

1x Framed Configuration with Module Cupboards and Shelves1x Mote Stool

2x Adapt Wall

#### Allermuir Products:

1x Axyl Stool

1x Conic Table

2x Mayze Mobile