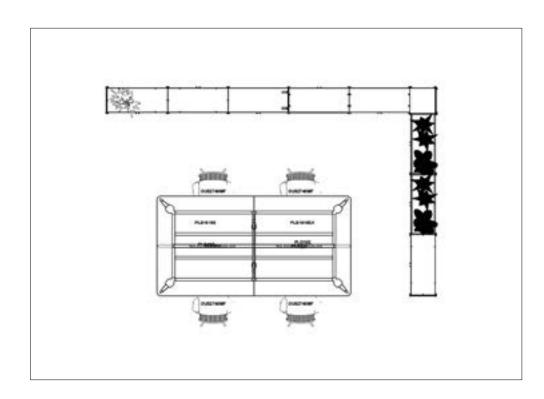

### Setting Two

#### Senator Products:

1x Framed Configuration with Module Cupboards and Shelves2x Adapt Wall1x Pailo Bench

4x Circo Multipurpose Chair

#### Allermuir Products:

1x Silta Bench

4x Axyl Stools