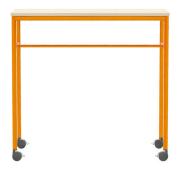

## Play Tables - Product Detail

Rectangular Education Table

800mm wide by 600mm deep Rectangular Educational Table

#### Dimensions 730mm High