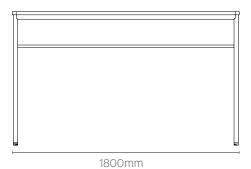

#### Rectangular Slim Table

Table Options
1200mm wide Mobile Rectangular Slim Table
1650mm wide Mobile Rectangular Slim Table
1800mm wide Mobile Rectangular Slim Table

#### **Dimensions** 600mm Depth