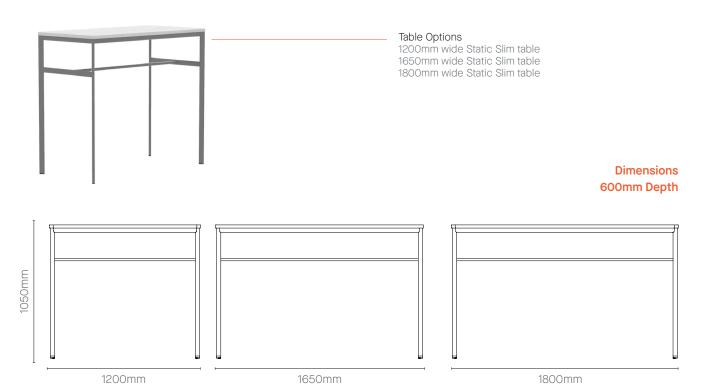

#### Rectangular Slim Table

Table Options
1200mm wide Mobile Rectangular Slim Table
1650mm wide Mobile Rectangular Slim Table
1800mm wide Mobile Rectangular Slim Table

#### **Dimensions** 600mm Depth