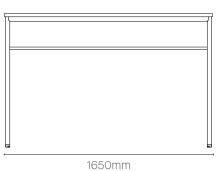

#### Rectangular Slim Table

Table Options
1200mm wide Mobile Rectangular Slim Table
1650mm wide Mobile Rectangular Slim Table
1800mm wide Mobile Rectangular Slim Table

#### **Dimensions** 600mm Depth