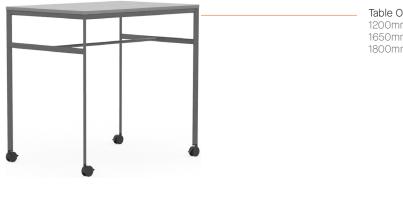

#### Rectangular Slim Table

Table Options
1200mm wide Mobile Rectangular Slim Table
1650mm wide Mobile Rectangular Slim Table
1800mm wide Mobile Rectangular Slim Table

#### **Dimensions** 600mm Depth