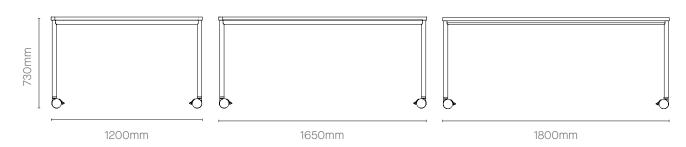

#### Rectangular Slim Table

Table Options
1200mm wide Mobile Rectangular Slim Table
1650mm wide Mobile Rectangular Slim Table
1800mm wide Mobile Rectangular Slim Table

#### **Dimensions** 600mm Depth