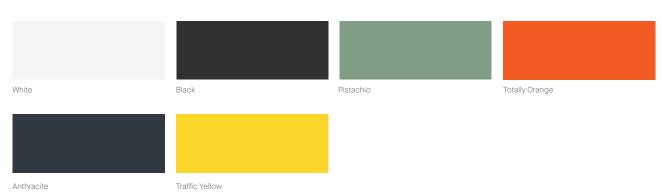

## **Frame Finishes**

<sup>\*</sup> Unless specified, will always be used as standard.