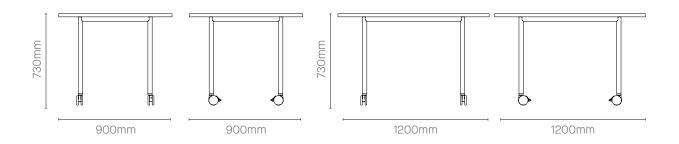

#### Rectangular Work Table

#### Table Options

1200mm wide Mobile Rectangular Work Table 1650mm wide Mobile Rectangular Work Table 1800mm wide Mobile Rectangular Work Table

#### **Dimensions** 825mm Depth