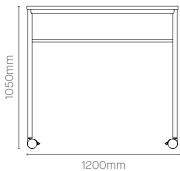

#### Rectangular Slim Table

Table Options
1200mm wide Mobile Rectangular Slim Table
1650mm wide Mobile Rectangular Slim Table
1800mm wide Mobile Rectangular Slim Table

#### **Dimensions** 600mm Depth