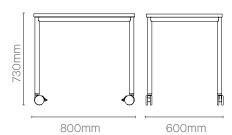

## Play Tables - Product Detail

Rectangular Education Table

800mm wide by 600mm deep Rectangular Educational Table

#### Dimensions 730mm High