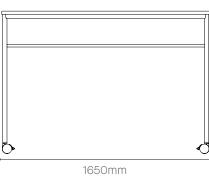

#### Rectangular Slim Table

Table Options
1200mm wide Mobile Rectangular Slim Table
1650mm wide Mobile Rectangular Slim Table
1800mm wide Mobile Rectangular Slim Table

#### **Dimensions** 600mm Depth