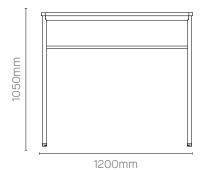

#### Rectangular Slim Table

Table Options
1200mm wide Mobile Rectangular Slim Table
1650mm wide Mobile Rectangular Slim Table
1800mm wide Mobile Rectangular Slim Table

#### **Dimensions** 600mm Depth