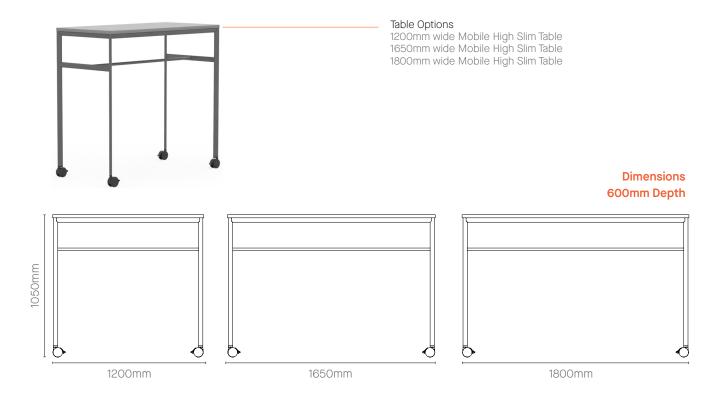

m wide Mobile Rectangular Slim Table
1800mm wide Mobile Rectangular Slim Table

#### **Dimensions** 600mm Depth



#### Rectangular Work Table



#### Table Options

1200mm wide Mobile Rectangular Work Table 1650mm wide Mobile Rectangular Work Table 1800mm wide Mobile Rectangular Work Table

#### **Dimensions** 825mm Depth





# Play Tables - Product Detail

#### Rectangular Collaboration Table



#### Table Options

1200mm wide Mobile Rectangular Collaboration Table 1650mm wide Mobile Rectangular Collaboration Table 1800mm wide Mobile Rectangular Collaboration Table

#### Dimensions 1200mm Depth



#### Round Work Table



#### Table Options

900mm diameter Round Work Table 1200mm diameter Round Work Table

#### Dimensions 730mm High





# Play Tables - Product Detail

High Slim Table



#### Static High Slim Table



#### High Work Table



Table Options 1200mm wide Mobile High Work Table 1650mm wide Mobile High Work Table 1800mm wide Mobile High Work Table

**Dimensions** 825mm Depth







#### Static High Work Table



#### Table Options

1200mm wide Static Work table 1650mm wide Static Work table 1800mm wide Static Work table

> **Dimensions** 825mm Depth







**SENATOR** PLAY

# Table Top Finishes\*



Maple

# Additional Table Top Finishes







Clay

## **Frame Finishes**



<sup>\*</sup> Unless specified, will always be used as standard.