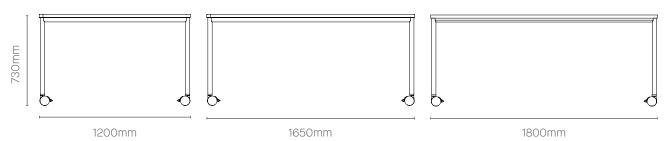

#### Rectangular Slim Table

Table Options
1200mm wide Mobile Rectangular Slim Table
1650mm wide Mobile Rectangular Slim Table
1800mm wide Mobile Rectangular Slim Table

#### **Dimensions** 600mm Depth