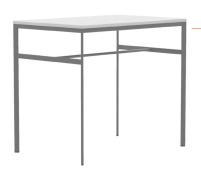

#### Rectangular Work Table

#### Table Options

1200mm wide Mobile Rectangular Work Table 1650mm wide Mobile Rectangular Work Table 1800mm wide Mobile Rectangular Work Table

#### **Dimensions** 825mm Depth