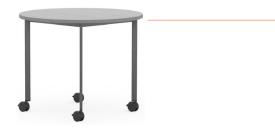

#### Round Work Table

#### Table Options

900mm diameter Round Work Table 1200mm diameter Round Work Table

#### Dimensions 730mm High