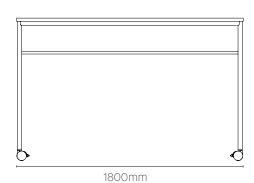

#### Rectangular Slim Table

Table Options
1200mm wide Mobile Rectangular Slim Table
1650mm wide Mobile Rectangular Slim Table
1800mm wide Mobile Rectangular Slim Table

#### **Dimensions** 600mm Depth