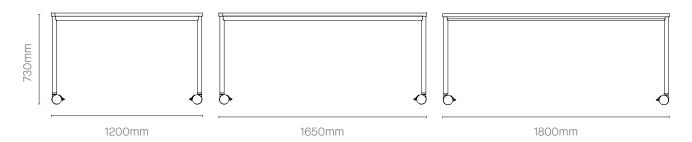

#### Rectangular Slim Table

Table Options
1200mm wide Mobile Rectangular Slim Table
1650mm wide Mobile Rectangular Slim Table
1800mm wide Mobile Rectangular Slim Table

#### **Dimensions** 600mm Depth