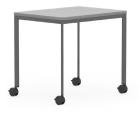

#### Round Work Table

#### Table Options

900mm diameter Round Work Table 1200mm diameter Round Work Table

#### Dimensions 730mm High