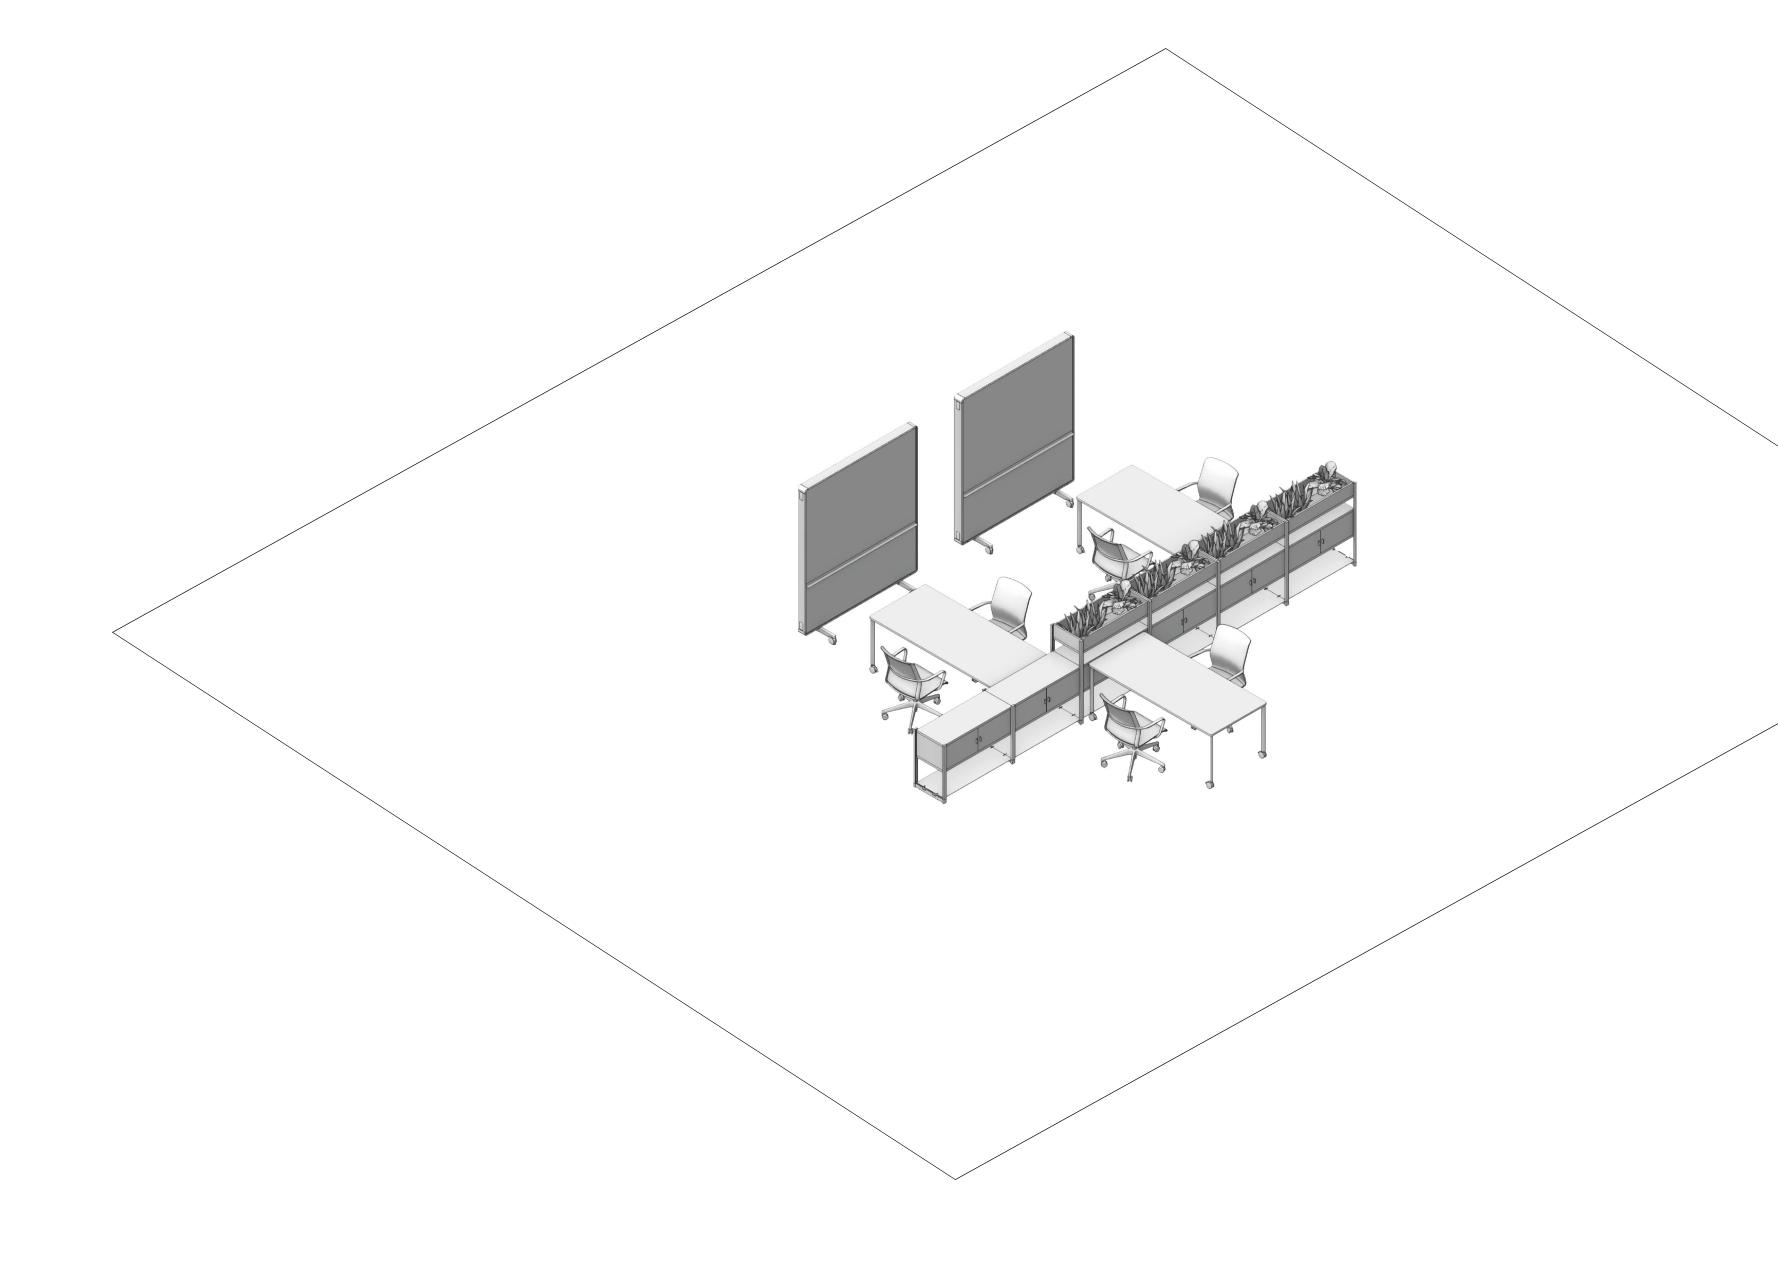

#### Senator Products:

1x Adapt Wall

2x Framed Configuration with Shelves and Module Cupboards

2x Circo Chair

1x Pailo Bench

#### Allermuir Products:

1x Famiglia Chair 1x Kin Chair