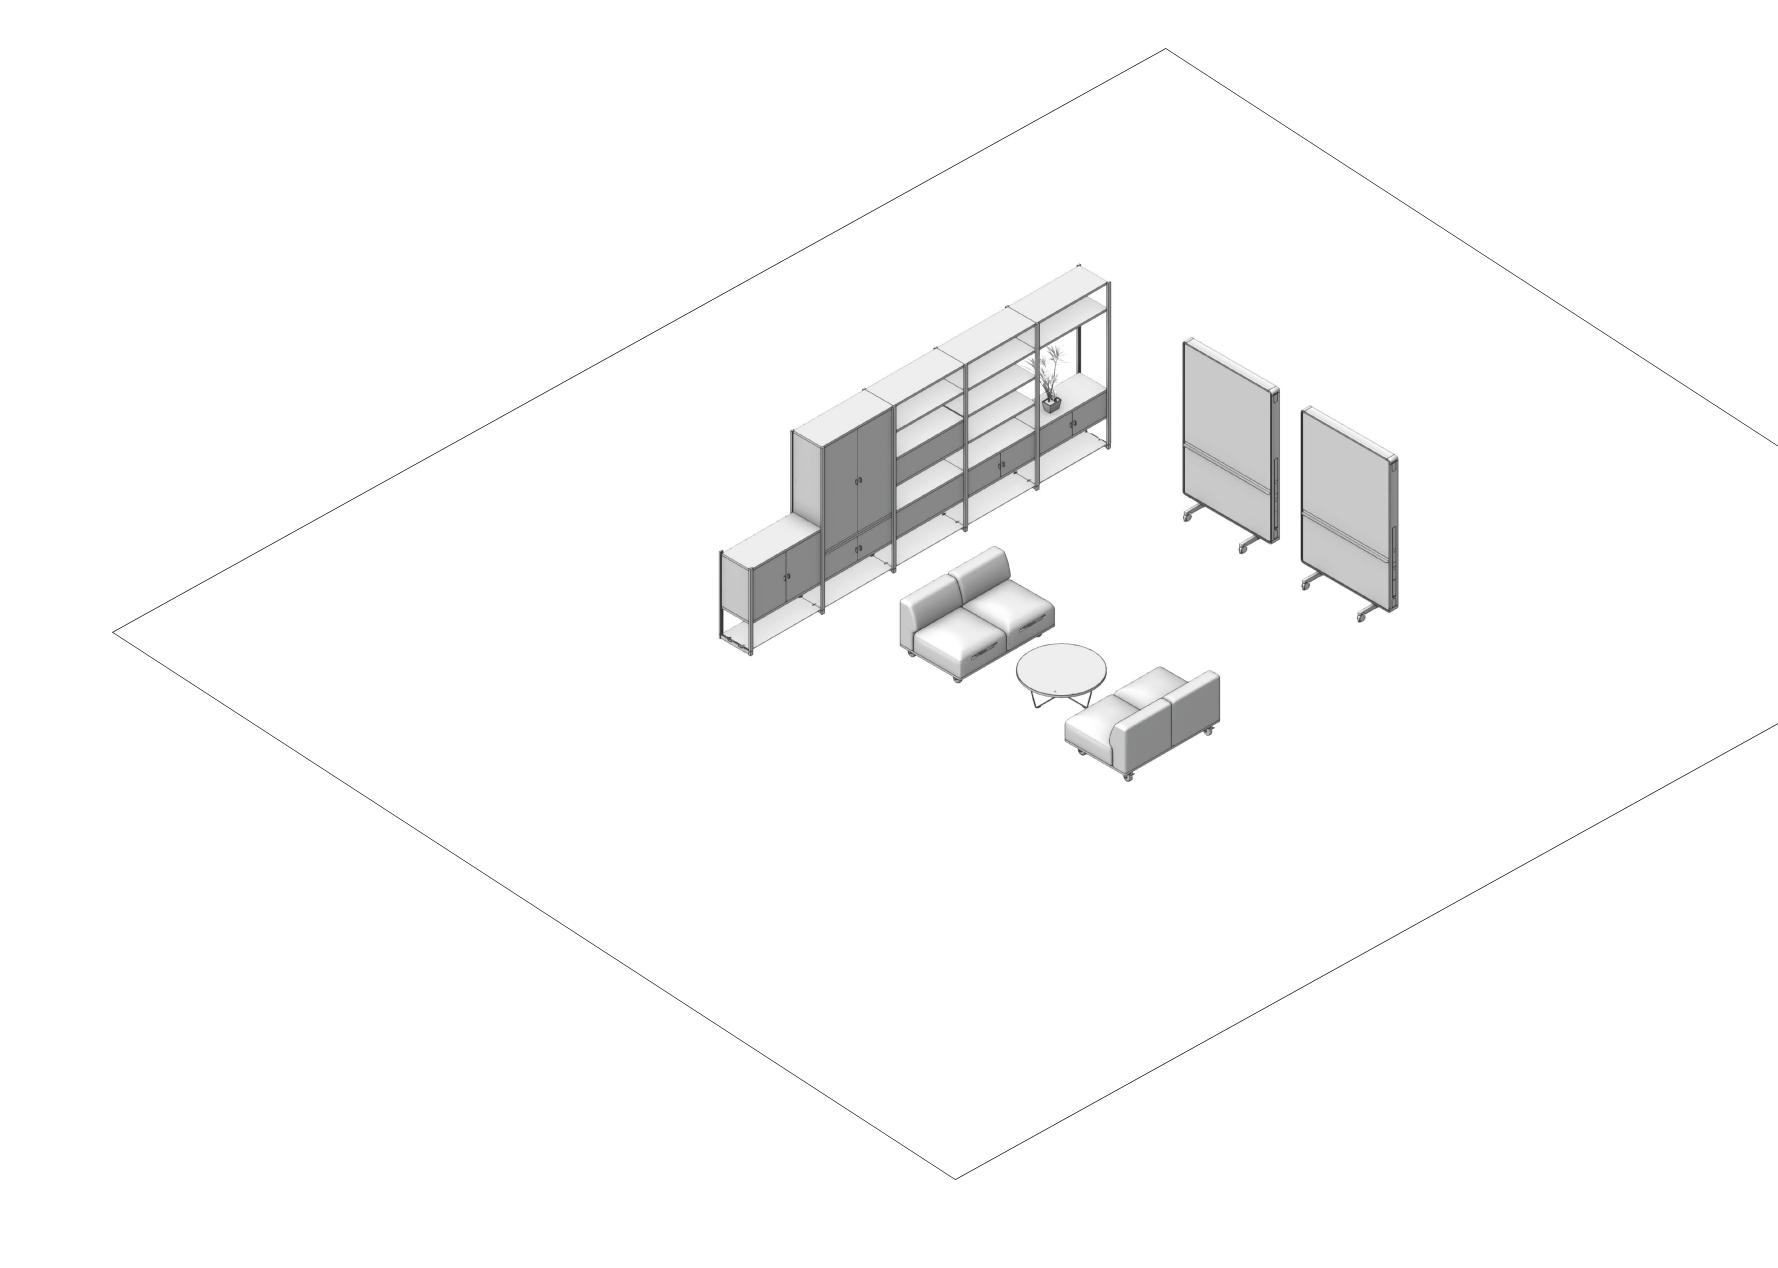

#### Senator Products:

1x Adapt Wall

2x Framed Configuration with Shelves and Module Cupboards

2x Circo Chair

1x Pailo Bench

#### Allermuir Products:

1x Famiglia Chair 1x Kin Chair