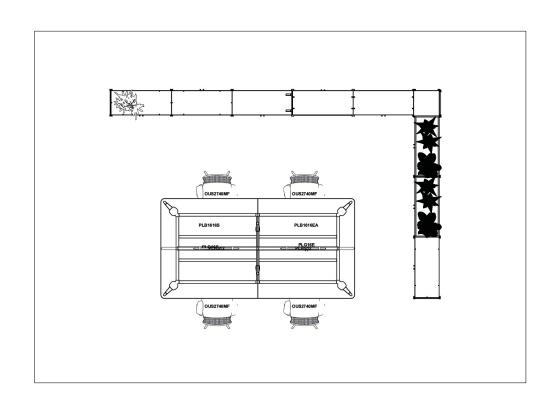

#### Senator Products:

1x Framed Configuration with Whiteboard, Module Cupboards and Shelves6x Ousby Chair1x Pailo Bench

#### Allermuir Products:

2x Silta Table

8x Axyl Stool